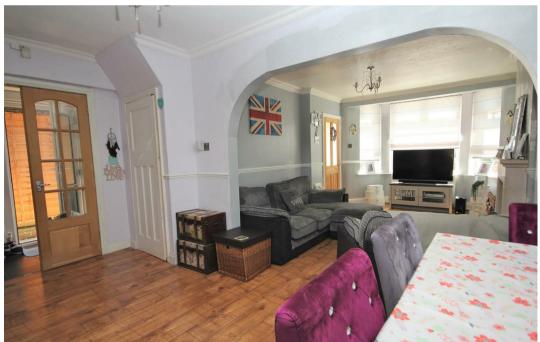

The property has both a front and side entrance; with the front living room home to a stone effect gas fireplace with archway through to a good sized family dining area which enjoys rear garden views. There is also a fitted kitchen incorporating integral oven and gas hob with French doors opening to the rear garden. There is a separate utility area and under stairs storage.