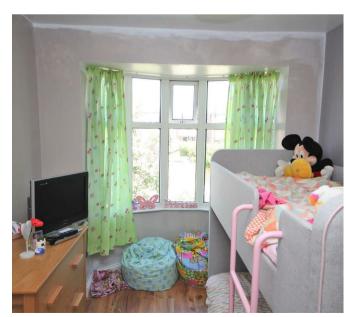

To the first floor is the master bedroom with walk-in wardrobe, a further double bedroom and contemporary house bathroom including shower over the bath.

To the front of the property is a block paved driveway providing ample off street parking for two vehicles. A side stone pathway leads the rear of the property with steps up to a good sized enclosed lawned garden including a pleasant paved sun patio at the far end. Brick built barbeque. Timber storage shed. Additional storage container.