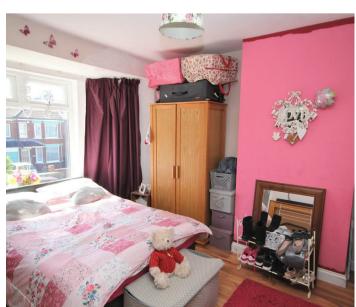

To the first floor is the master bedroom with walk-in wardrobe, a further double bedroom and contemporary house bathroom including shower over the bath.

To the front of the property is a block paved driveway providing ample off street parking for two vehicles. A side stone pathway leads the rear of the property with steps up to a good sized enclosed lawned garden including a pleasant paved sun patio at the far end. Brick built barbeque. Timber storage shed. Additional storage container.