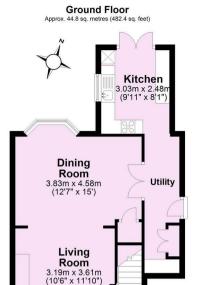

The property has both a front and side entrance; with the front living room home to a stone effect gas fireplace with archway through to a good sized family dining area which enjoys rear garden views. There is also a fitted kitchen incorporating integral oven and gas hob with French doors opening to the rear garden. There is a separate utility area and under stairs storage.

## Guide Price £220,000

Tenure: Freehold

First Floor Approx. 30.3 sq. metres (326.1 sq. feet) Bedroom 2 Bathroom 3.22m x 2.66m (10'7" x 8'9") Bedroom 1 3.19m x 3.61m (10'6" x 11'10")

Plot Lavout Patio Rear Garden Courtyard Driveway