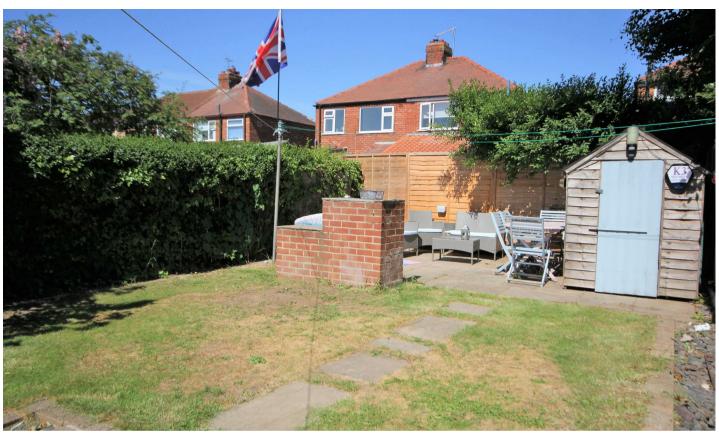

To the first floor is the master bedroom with walk-in wardrobe, a further double bedroom and contemporary house bathroom including shower over the bath.

To the front of the property is a block paved driveway providing ample off street parking for two vehicles. A side stone pathway leads the rear of the property with steps up to a good sized enclosed lawned garden including a pleasant paved sun patio at the far end. Brick built barbeque. Timber storage shed. Additional storage container.