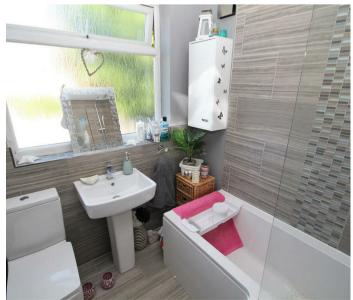

To the first floor is the master bedroom with walk-in wardrobe, a further double bedroom and contemporary house bathroom including shower over the bath.

To the front of the property is a block paved driveway providing ample off street parking for two vehicles. A side stone pathway leads the rear of the property with steps up to a good sized enclosed lawned garden including a pleasant paved sun patio at the far end. Brick built barbeque. Timber storage shed. Additional storage container.