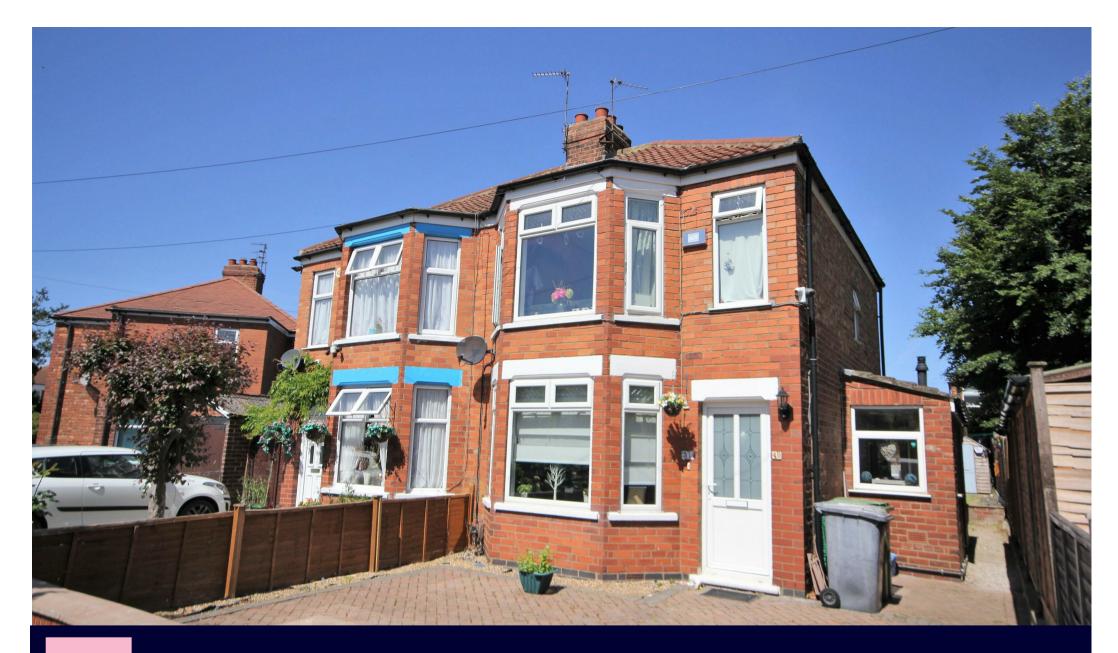

40 Temple Avenue, Tang Hall, York YO10 3RT

An attractive two bedroom traditional extended semi-detached house with private gardens and parking situated in a convenient location with easy access to York city centre.

To the first floor is the master bedroom with walk-in wardrobe, a further double bedroom and contemporary house bathroom including shower over the bath.

To the front of the property is a block paved driveway providing ample off street parking for two vehicles. A side stone pathway leads the rear of the property with steps up to a good sized enclosed lawned garden including a pleasant paved sun patio at the far end. Brick built barbeque. Timber storage shed. Additional storage container.

The local area offers a range of local shops and facilities and lies within easy reach of further more comprehensive facilities at Monks Cross and York City centre.

- Traditional Semi-Detached House
- Kitchen + Garden Views. Utility
- Dining/Family Room
- Living Room
- Modern House Bathroom
- 2 Double Bedrooms
- Garden + Off Street Parking
- EPC: D