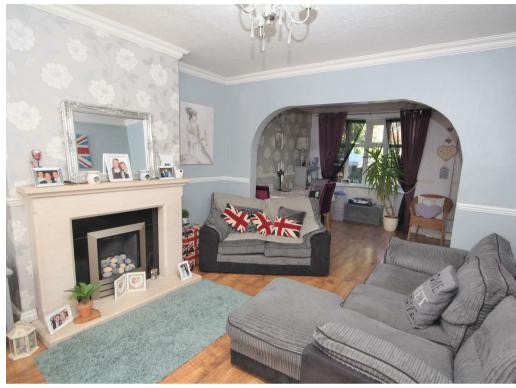

The property has both a front and side entrance; with the front living room home to a stone effect gas fireplace with archway through to a good sized family dining area which enjoys rear garden views. There is also a fitted kitchen incorporating integral oven and gas hob with French doors opening to the rear garden. There is a separate utility area and under stairs storage.