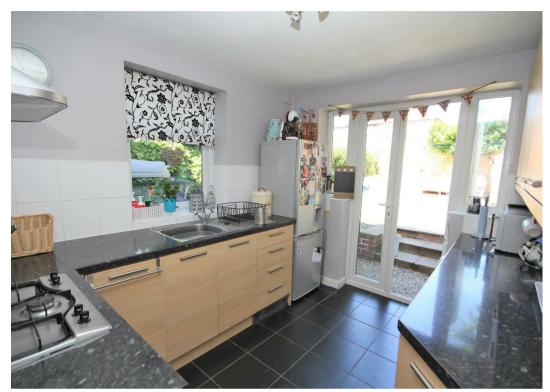

The property has both a front and side entrance; with the front living room home to a stone effect gas fireplace with archway through to a good sized family dining area which enjoys rear garden views. There is also a fitted kitchen incorporating integral oven and gas hob with French doors opening to the rear garden. There is a separate utility area and under stairs storage.