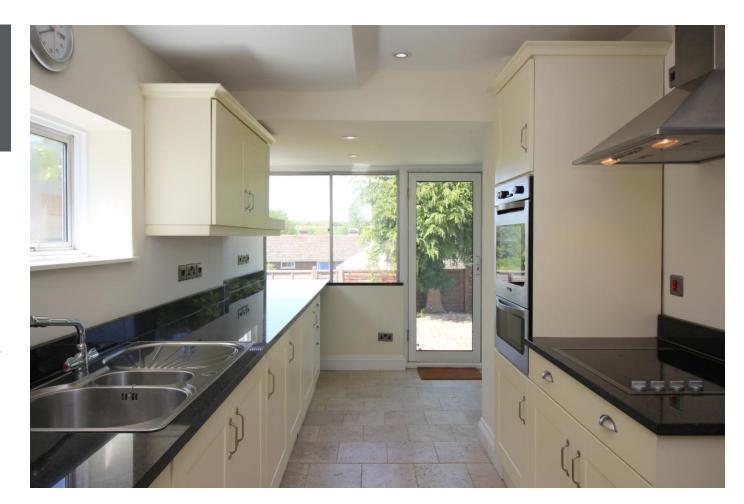

The property is approached via a path, with the front door opening to the entrance hall, where there is a cloakroom and stairs to the first floor. A door opens to the extended kitchen, which has a range of floor and wall kitchen storage units and worktops, a separate extended dining room, with sliding doors to the garden and kitchen. An opening from the dining room leads through to the sitting room, which features an open fire.