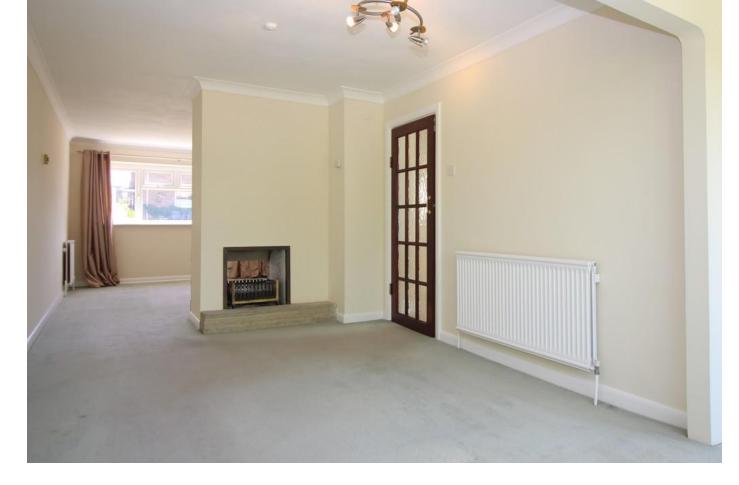

The property is approached via a path, with the front door opening to the entrance hall, where there is a cloakroom and stairs to the first floor. A door opens to the extended kitchen, which has a range of floor and wall kitchen storage units and worktops, a separate extended dining room, with sliding doors to the garden and kitchen. An opening from the dining room leads through to the sitting room, which features an open fire.