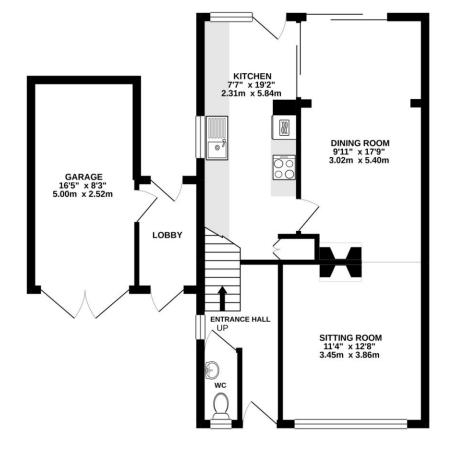

The property is approached via a path, with the front door opening to the entrance hall, where there is a cloakroom and stairs to the first floor. A door opens to the extended kitchen, which has a range of floor and wall kitchen storage units and worktops, a separate extended dining room, with sliding doors to the garden and kitchen. An opening from the dining room leads through to the sitting room, which features an open fire.

On the first floor, door off the landing open to the bedrooms and bathroom. Bedroom one has a window overlooking the garden. Bedrooms two and three are at the front of the house. The shower room is at the rear of the house and has a shower cubicle, wash hand basin and a wc.

Outside, there is a garage with an up-and-over door and parking to the front. A lobby links the garage with the house and leads through to the rear garden. The garden is mainly laid to lawn, with flower and shrub borders, a paved seating area adjoining the rear of the house, and a garden shed.

SERVICES

We understand that all mains services are connected.

LOCAL AUTHORITY INFORMATION Winchester City Council Council Tax Band: D

**GROUND FLOOR** 726 sq.ft. (67.4 sq.m.) approx.

1ST FLOOR 436 sq.ft. (40.5 sq.m.) approx.

TOTAL FLOOR AREA: 1162 sq.ft. (107.9 sq.m.) approx. Whilst every attempt has been made to ensure the accuracy of the floorplan contained here, measurements

of doors, windows, rooms and any other items are approximate and no responsibility is taken for any error, omission or mis-statement. This plan is for illustrative purposes only and should be used as such by any prospective purchaser. The services, systems and appliances shown have not been tested and no guarantee