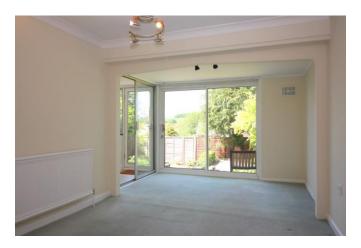

The property is approached via a path, with the front door opening to the entrance hall, where there is a cloakroom and stairs to the first floor. A door opens to the extended kitchen, which has a range of floor and wall kitchen storage units and worktops, a separate extended dining room, with sliding doors to the garden and kitchen. An opening from the dining room leads through to the sitting room, which features an open fire.