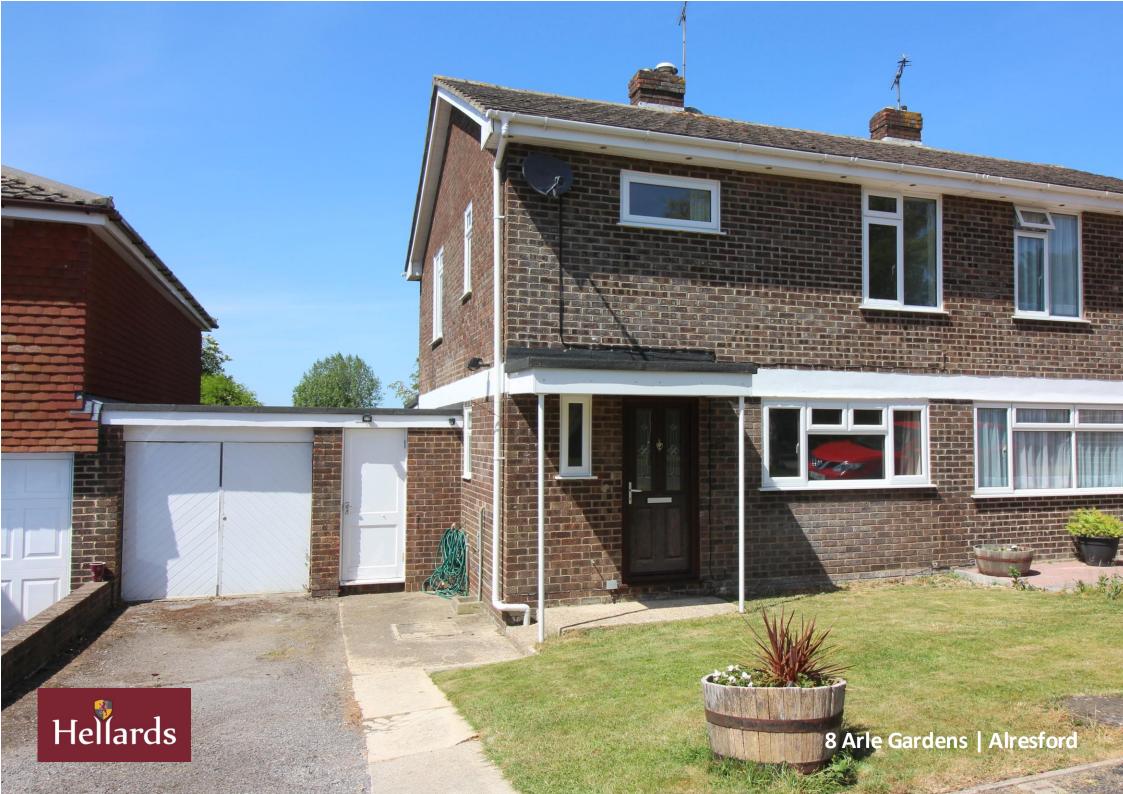

## 8 Arle Gardens Alresford | Hampshire | SO24 9BA

Asking Price of £465,000

- Extended Family House in Popular Close
- Walking Distance of Town Centre
- Large Amount of Living Space
- Three double bedrooms
- Garage and Off-Road Parking
- Pretty Garden to the Rear

A really spacious family home located in a popular road, within easy walking distance of the town centre. The house has been extended to provide additional ground floor space. There are three bedrooms, two of which are doubles, an extended dining room and kitchen, a garage and parking. No onward chain

Outside, there is a garage with an up-and-over door and parking to the front. A lobby links the garage with the house and leads through to the rear garden. The garden is mainly laid to lawn, with flower and shrub borders, a paved seating area adjoining the rear of the house, and a garden shed.