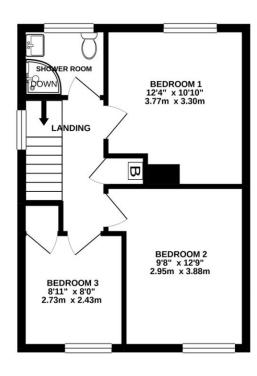

On the first floor, door off the landing open to the bedrooms and bathroom. Bedroom one has a window overlooking the garden. Bedrooms two and three are at the front of the house. The shower room is at the rear of the house and has a shower cubicle, wash hand basin and a wc.

SERVICES

We understand that all mains services are connected.

LOCAL AUTHORITY INFORMATION Winchester City Council Council Tax Band: D

**GROUND FLOOR** 726 sq.ft. (67.4 sq.m.) approx.

1ST FLOOR 436 sq.ft. (40.5 sq.m.) approx.

TOTAL FLOOR AREA: 1162 sq.ft. (107.9 sq.m.) approx. Whilst every attempt has been made to ensure the accuracy of the floorplan contained here, measurements

of doors, windows, rooms and any other items are approximate and no responsibility is taken for any error, omission or mis-statement. This plan is for illustrative purposes only and should be used as such by any prospective purchaser. The services, systems and appliances shown have not been tested and no guarantee