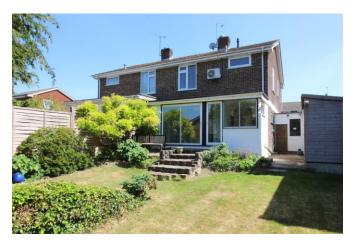

A really spacious family home located in a popular road, within easy walking distance of the town centre. The house has been extended to provide additional ground floor space. There are three bedrooms, two of which are doubles, an extended dining room and kitchen, a garage and parking. No onward chain

Outside, there is a garage with an up-and-over door and parking to the front. A lobby links the garage with the house and leads through to the rear garden. The garden is mainly laid to lawn, with flower and shrub borders, a paved seating area adjoining the rear of the house, and a garden shed.