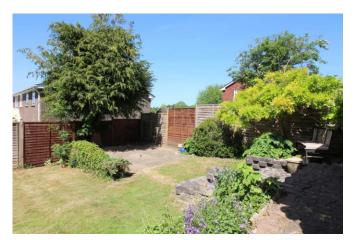

Outside, there is a garage with an up-and-over door and parking to the front. A lobby links the garage with the house and leads through to the rear garden. The garden is mainly laid to lawn, with flower and shrub borders, a paved seating area adjoining the rear of the house, and a garden shed.