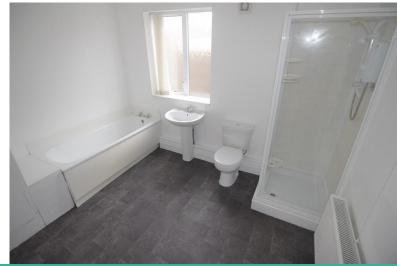

#### **BATHROOM**

10' 11"  $\times$  8' 9" (3.33m  $\times$  2.67m) UPVC double glazed window to the side. Four piece suite comprising shower cubicle, panelled bath, pedestal wash hand basin and low flush wc. Storage cupboard. Electric heater.