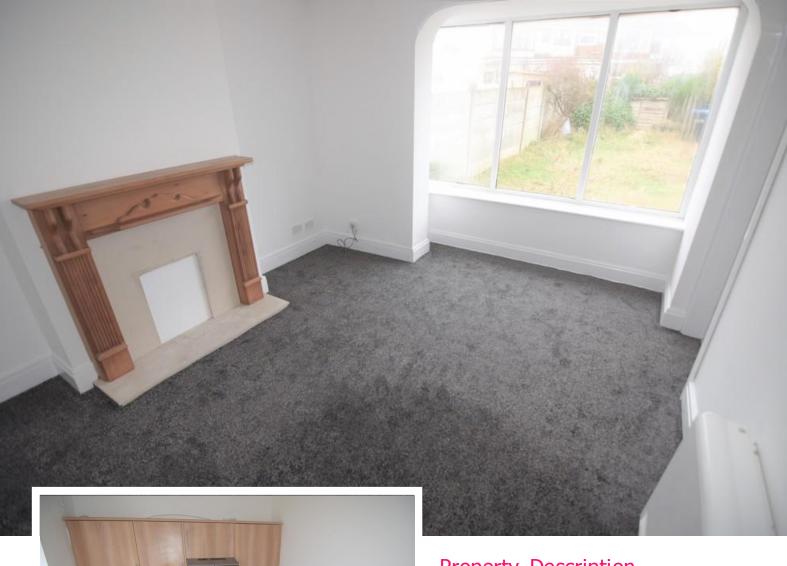

## **LOUNGE**

16' 3"  $\times$  10' 0" (4.96m  $\times$  3.06m) UPVC double glazed window to the rear. Fire surround. Electric heater. New carpets.