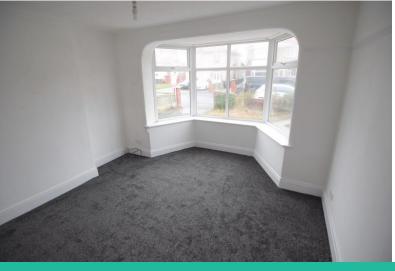

## **BEDROOM**

15' 10" x 12' 11" (4.83m x 3.94m) UPVC double glazed bay window to the front. Electric heater. New carpet.