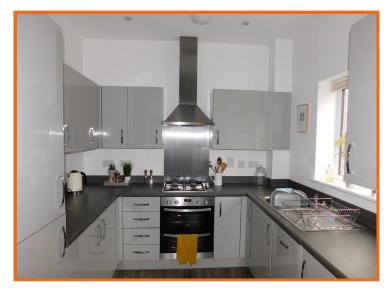

### KITCHEN:

With a range of high & low level modern units, vinyl style flooring, window to the side, gas hob, electric oven, sink with drainer, matching work surfaces and splash backs, integrated dishwasher, washer dryer combo, fridge freezer and boiler housed in cupboard.