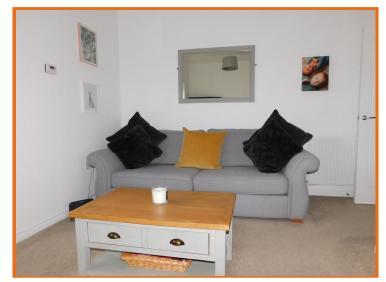

## OPEN PLAN SITTING ROOM/KITCHEN:

With window to the front, two radiators, TV point