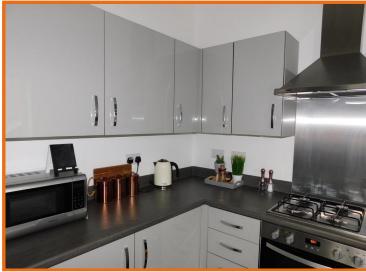

### KITCHEN:

With a range of high & low level modern units, vinyl style flooring, window to the side, gas hob, electric oven, sink with drainer, matching work surfaces and splash backs, integrated dishwasher, washer dryer combo, fridge freezer and boiler housed in cupboard.