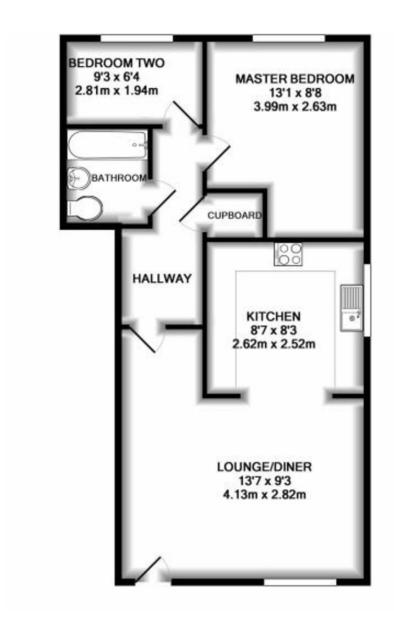

# **BEDROOM 1:**

With window to the rear, TV point and radiator.

#### **BEDROOM 2:**

With window to the rear and radiator.

#### **BATHROOM:**

With pea shaped bath, shower over bath, low level WC, pedestal sink, vinyl style flooring, radiator, extractor fan and tiled splash backs.

#### **OUTSIDE:**

There is a single GARAGE with up & over door and off road parking for one vehicle. There are communal gardens and bin storage and bike store.

## **DIRECTIONS:**

Head north on Market Pl towards Tavern St/B1115 Turn right at the 1st cross street onto Station Rd W/B1115 Turn left onto Gipping Way/A1308 Go through 1 roundabout At the roundabout, take the 1st exit onto Bury Rd At the roundabout, take the 1st exit onto Brooke Way. Turn right onto Newbolt Close.













## **FLOORPLANS**



## THE PROPERTY MISDES CRIPTIONS ACT 1991

The agent has not tested any apparatus, equipment, fixtures or fittings or services and so cannot verify that they are in working order or fit for the purpose. A buyer is advised to obtain verification from their solicitor or surveyor.

References to the tenure of the property are based on information supplied by the seller. The agent has not had sight of the title document.

The buyer is advised to obtain verification from their solicitors.

ALL MEASUREMENTS ARE APPROXIMATE











## **PHOTOGRAPHS**