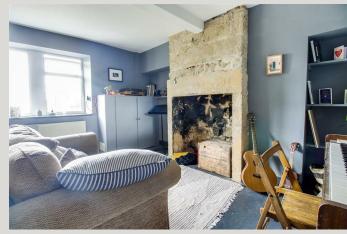

### INTRODUCTION

Located in the 'heart' of Horsforth is this superb GROUND FLOOR charming stone built back to back terraced cottage uPVC entrance door leading into... home. The property oozes with character and has many appealing features including revealed and LOUNGE exposed stone, stripped and stained doors, deep skirtings, modern decor throughout, gas fired central heating and uPVC sealed unit double glazing. The lounge is an excellent size and has a feature 'inglenook' style fireplace providing a most attractive focal point. The barrel vaulted cellar basement has been converted to provide an excellent 'beech' effect fitted kitchen with 'brushed chrome handles, 'brushed chrome' electric oven, four ring gas hob and extractor hood over. Upstairs on the first floor and accessed from the landing is a double bedroom enjoying excellent long distance views across towards Leeds and a recently fitted modern white three piece suite, shower over bath and fully tiled in contemporary ceramics.

# ACCOMMODATION

close to the Ring Road (A6120) and New Road Side chimney breast and 'inglenook' style fireplace. (A65), commuting is easy, both provide major links Telephone point. Central heating radiator. uPVC to the motorway networks, and the centres of double glazed windows to front elevation. Staircase