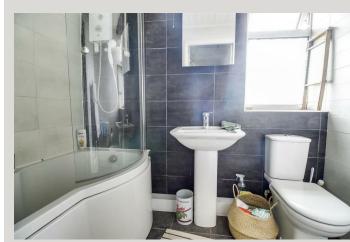

# **BATHROOM**

### 8'0" x 5'7"

Fitted with a modern three piece suite in 'white' comprising low flush W.C., pedestal wash-hand basin with chrome mixer tap and shower bath with chrome mixer tap, shower screen and electric shower over.