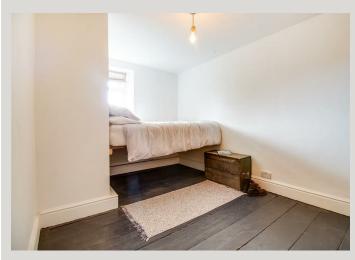

# **BEDROOM ONE**

# 13'6" x 8'7"

Double bedroom with modern neutral decor. Central heating radiator. uPVC double glazed window to front elevation enjoying views across towards Leeds.