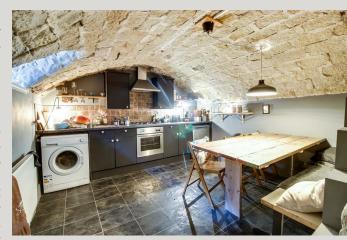

### INTRODUCTION

Located in the 'heart' of Horsforth is this superb GROUND FLOOR charming stone built back to back terraced cottage uPVC entrance door leading into... home. The property oozes with character and has many appealing features including revealed and LOUNGE exposed stone, stripped and stained doors, deep skirtings, modern decor throughout, gas fired central heating and uPVC sealed unit double glazing. The lounge is an excellent size and has a feature 'inglenook' style fireplace providing a most attractive focal point. The barrel vaulted cellar basement has been converted to provide an excellent 'beech' effect fitted kitchen with 'brushed chrome handles, 'brushed chrome' electric oven, four ring gas hob and extractor hood over. Upstairs on the first floor and accessed from the landing is a double bedroom enjoying excellent long distance views across towards Leeds and a recently fitted modern white three piece suite, shower over bath and fully tiled in contemporary ceramics.

### LOCATION

One couldn't wish for a more convenient location. 15'0" x 13'6" Set at the bottom of Horsforth Town Street and Modern two tone decor. Feature exposed stone Leeds, Bradford, York and Harrogate. For the more leading down to.... travelled commuter the Leeds/Bradford airport is only a short car ride away. There are many facilities LOWER GROUND FLOOR on offer in the 'village' including an abundance of DINING KITCHEN shops, banks and supermarkets. The selection of pubs, restaurants and eateries is excellent and caters for all tastes and age groups and at the other side of the village there is the train station. The property would make an ideal home for young professionals and anyone wanting to live in a popular location with every convenience to hand.

Fitted with a modern range of dark effect wall, base and drawer units with 'brushed chrome' handles. Complementary 'granite' effect working surfaces.

'Brushed chrome' electric oven, four ring gas hob The bathroom is fully tiled in contemporary ceramics and Fridge/freezer left as good will items. luxury front elevation. tiled splash backs and modern neutral decor to the remainder. Vaulted exposed stone ceiling. Central heating radiator. uPVC double glazed window to OUTSIDE front elevation.

and extractor hood over. Stainless steel sink and side to the walls and floor. Central heating radiator. drainer with matching mixer taps. Washing Machine Heated towel rail. uPVC double glazed window to