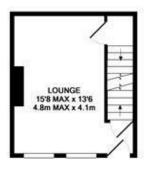

### INTRODUCTION

Located in the 'heart' of Horsforth is this superb GROUND FLOOR charming stone built back to back terraced cottage uPVC entrance door leading into... home. The property oozes with character and has many appealing features including revealed and LOUNGE exposed stone, stripped and stained doors, deep skirtings, modern decor throughout, gas fired central heating and uPVC sealed unit double glazing. The lounge is an excellent size and has a feature 'inglenook' style fireplace providing a most attractive focal point. The barrel vaulted cellar basement has been converted to provide an excellent 'beech' effect fitted kitchen with 'brushed chrome handles, 'brushed chrome' electric oven, four ring gas hob and extractor hood over. Upstairs on the first floor and accessed from the landing is a double bedroom enjoying excellent long distance views across towards Leeds and a recently fitted modern white three piece suite, shower over bath and fully tiled in contemporary ceramics.

### LOCATION

One couldn't wish for a more convenient location. 15'0" x 13'6" Set at the bottom of Horsforth Town Street and Modern two tone decor. Feature exposed stone Leeds, Bradford, York and Harrogate. For the more leading down to.... travelled commuter the Leeds/Bradford airport is only a short car ride away. There are many facilities LOWER GROUND FLOOR on offer in the 'village' including an abundance of DINING KITCHEN shops, banks and supermarkets. The selection of pubs, restaurants and eateries is excellent and caters for all tastes and age groups and at the other side of the village there is the train station. The property would make an ideal home for young professionals and anyone wanting to live in a popular location with every convenience to hand.

Staircase from lounge leading up to....