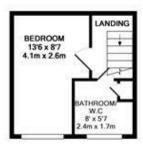

### LANDING

Modern neutral decor. Stripped and stained spindle balustrade. Access to loft. Doors leading into.....

# **BEDROOM ONE**

# 13'6" x 8'7"

Double bedroom with modern neutral decor. Central heating radiator. uPVC double glazed window to front elevation enjoying views across towards Leeds.

# **BATHROOM**

### 8'0" x 5'7"

Fitted with a modern three piece suite in 'white' comprising low flush W.C., pedestal wash-hand basin with chrome mixer tap and shower bath with chrome mixer tap, shower screen and electric shower over.