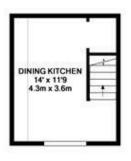

### LOCATION

One couldn't wish for a more convenient location. 15'0" x 13'6" Set at the bottom of Horsforth Town Street and Modern two tone decor. Feature exposed stone Leeds, Bradford, York and Harrogate. For the more leading down to.... travelled commuter the Leeds/Bradford airport is only a short car ride away. There are many facilities LOWER GROUND FLOOR on offer in the 'village' including an abundance of DINING KITCHEN shops, banks and supermarkets. The selection of pubs, restaurants and eateries is excellent and caters for all tastes and age groups and at the other side of the village there is the train station. The property would make an ideal home for young professionals and anyone wanting to live in a popular location with every convenience to hand.

## HOW TO FIND THE PROPERTY

From our office at New Road Side, Horsforth (A65) proceed up towards the Horsforth roundabout. Take your first right into Charles Street and proceed to the top. At the junction with Broadway (A6120) turn left and at the Eleventh Earl traffic lights turn right into Fink Hill. Take your second right into Stoney Rise and at the unmarked junction turn right into BACK LANE. The property, No 27, can be found down the passageway a short distance along on the left, 14'0" x 11'9" identified by our 'To Let' sign.

Fitted with a modern range of dark effect wall, base and drawer units with 'brushed chrome' handles. Complementary 'granite' effect working surfaces.

'Brushed chrome' electric oven, four ring gas hob The bathroom is fully tiled in contemporary ceramics and Fridge/freezer left as good will items. luxury front elevation. tiled splash backs and modern neutral decor to the remainder. Vaulted exposed stone ceiling. Central heating radiator. uPVC double glazed window to OUTSIDE front elevation.