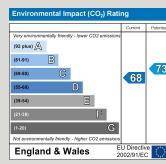

M**



### 8'0" x 5'7"

Fitted with a modern three piece suite in 'white' comprising low flush W.C., pedestal wash-hand basin with chrome mixer tap and shower bath with chrome mixer tap, shower screen and electric shower over.

and extractor hood over. Stainless steel sink and side to the walls and floor. Central heating radiator. drainer with matching mixer taps. Washing Machine Heated towel rail. uPVC double glazed window to

# MANAGED BY AGENT



There is lovely low maintenance garden to the front with raised decking, a graveled area and feature raised flowerbeds ideal for sitting out and entertaining. There are superb long distance views towards Leeds.

### BROCHURE DETAILS

Hardisty & Co prepared these details, including photography, in accordance with our estate agency agreement.







hardistyandco.com