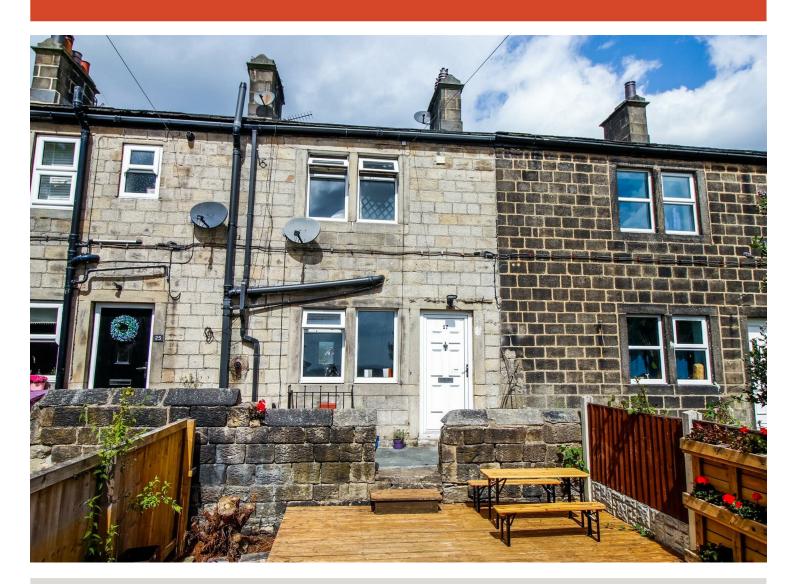

# HARDISTY

AND CO

**Back Lane** 

Horsforth LS18 4RF

£725 PCM

1 BEDROOM HOUSE - TERRACED

hardistyandco.com

AVAILABLE 1ST JULY | UNFURNISHED | HOLDING holding deposit payable equal to one weeks rent. FEE AND DEPOSIT APPLY | Superb stone terrace This will be deducted from your first months rent one bed cottage. Briefly comprises; Lounge with payable before the contract start date. A full feature stone fireplace and exposed beam, deposit is required prior to the commencement of converted barrel vaulted cellar providing a modern the tenancy and will be the equivalent of five weeks dining kitchen. First Floor; one double bedroom with rent. Subject to the landlord accepting a pet, a long distance views and modern house bathroom. higher rent will be charged at an additional £30 per Low maintenance garden to the front. EPC - C.

### INTRODUCTION

Located in the 'heart' of Horsforth is this superb GROUND FLOOR charming stone built back to back terraced cottage uPVC entrance door leading into... home. The property oozes with character and has many appealing features including revealed and LOUNGE exposed stone, stripped and stained doors, deep skirtings, modern decor throughout, gas fired central heating and uPVC sealed unit double glazing. The lounge is an excellent size and has a feature 'inglenook' style fireplace providing a most attractive focal point. The barrel vaulted cellar basement has been converted to provide an excellent 'beech' effect fitted kitchen with 'brushed chrome handles, 'brushed chrome' electric oven, four ring gas hob and extractor hood over. Upstairs on the first floor and accessed from the landing is a double bedroom enjoying excellent long distance views across towards Leeds and a recently fitted modern white three piece suite, shower over bath and fully tiled in contemporary ceramics.

## HOW TO FIND THE PROPERTY

From our office at New Road Side, Horsforth (A65) proceed up towards the Horsforth roundabout. Take your first right into Charles Street and proceed to the top. At the junction with Broadway (A6120) turn left and at the Eleventh Earl traffic lights turn right into Fink Hill. Take your second right into Stoney Rise and at the unmarked junction turn right into BACK LANE. The property, No 27, can be found down the passageway a short distance along on the left, 14'0" x 11'9" identified by our 'To Let' sign.

# MANAGED BY AGENT

There is lovely low maintenance garden to the front with raised decking, a graveled area and feature raised flowerbeds ideal for sitting out and entertaining. There are superb long distance views towards Leeds.