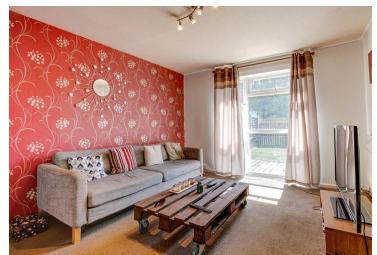

## Description:

The accommodation, in brief, comprises:- Porch, Hallway with Under-Stairs Cupboard, Lounge, Kitchen/ Diner with Range of Wall and Base Units and Breakfast Bar, Rear Utility with access to Garden, Stairs to First Floor Landing with Airing Cupboard, Master Bedroom with Built-In Wardrobes, Two Further Well-Proportioned Bedrooms, both with Built-In Wardrobes and Bathroom.

**Room Dimensions:** 

**Porch** 

Hall

**Downstairs WC** 

Lounge:

14' 0"X 11' 2"(4.27m X 3.42m)

Kitchen/Diner:

23' 9" x 7' 9" (7.25m x 2.37m)