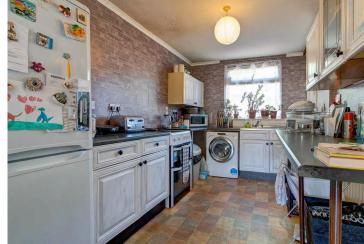

## Description:

The accommodation, in brief, comprises:- Porch, Hallway with Under-Stairs Cupboard, Lounge, Kitchen/ Diner with Range of Wall and Base Units and Breakfast Bar, Rear Utility with access to Garden, Stairs to First Floor Landing with Airing Cupboard, Master Bedroom with Built-In Wardrobes, Two Further Well-Proportioned Bedrooms, both with Built-In Wardrobes and Bathroom.

**Room Dimensions:** 

**Porch** 

Hall

**Downstairs WC** 

Lounge:

14' 0"X 11' 2"(4.27m X 3.42m)

Kitchen/Diner:

23' 9" x 7' 9" (7.25m x 2.37m)