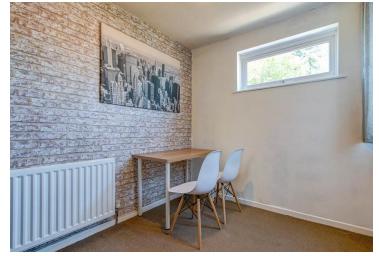

## Description:

The accommodation, in brief, comprises:- Porch, Hallway with Under-Stairs Cupboard, Lounge, Kitchen/ Diner with Range of Wall and Base Units and Breakfast Bar, Rear Utility with access to Garden, Stairs to First Floor Landing with Airing Cupboard, Master Bedroom with Built-In Wardrobes, Two Further Well-Proportioned Bedrooms, both with Built-In Wardrobes and Bathroom.

Stairs To First Floor Landing

Master Bedroom:

14'4"x 8'10" (4.38m x 2.70m)

Bedroom Two:

10' 5" x 9' 9" (3.20m x 2.98m)

**Bedroom Three:** 

8' 11" x 7' 8" (2.72m x 2.35m)

Bathroom: