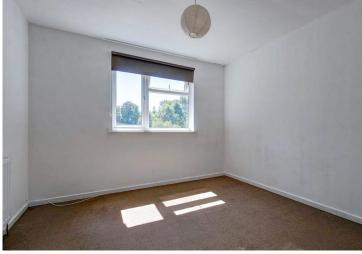

## Description:

The accommodation, in brief, comprises:- Porch, Hallway with Under-Stairs Cupboard, Lounge, Kitchen/ Diner with Range of Wall and Base Units and Breakfast Bar, Rear Utility with access to Garden, Stairs to First Floor Landing with Airing Cupboard, Master Bedroom with Built-In Wardrobes, Two Further Well-Proportioned Bedrooms, both with Built-In Wardrobes and Bathroom.

Stairs To First Floor Landing

Master Bedroom:

14'4"x 8'10" (4.38m x 2.70m)

Bedroom Two:

10' 5" x 9' 9" (3.20m x 2.98m)

**Bedroom Three:** 

8' 11" x 7' 8" (2.72m x 2.35m)

Bathroom: