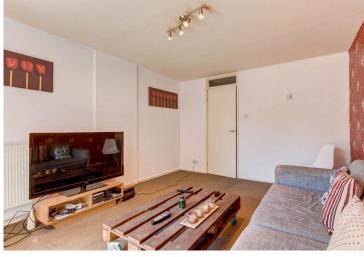

## Description:

The accommodation, in brief, comprises:- Porch, Hallway with Under-Stairs Cupboard, Lounge, Kitchen/ Diner with Range of Wall and Base Units and Breakfast Bar, Rear Utility with access to Garden, Stairs to First Floor Landing with Airing Cupboard, Master Bedroom with Built-In Wardrobes, Two Further Well-Proportioned Bedrooms, both with Built-In Wardrobes and Bathroom.

**Room Dimensions:** 

**Porch** 

Hall

**Downstairs WC** 

Lounge:

14' 0"X 11' 2"(4.27m X 3.42m)

Kitchen/Diner:

23' 9" x 7' 9" (7.25m x 2.37m)