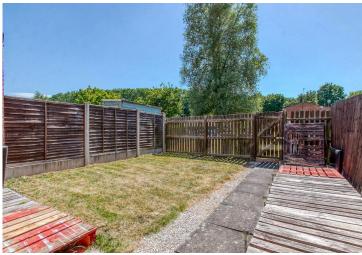

### Outside:

The property enjoys a low maintenance rear garden mainly laid to lawn with paved path and decking to fenced boundaries with rear access gate. Further, there is an outdoor brick-built store.