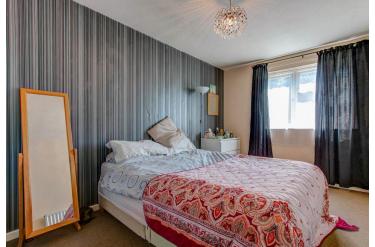

## Description:

The accommodation, in brief, comprises:- Porch, Hallway with Under-Stairs Cupboard, Lounge, Kitchen/ Diner with Range of Wall and Base Units and Breakfast Bar, Rear Utility with access to Garden, Stairs to First Floor Landing with Airing Cupboard, Master Bedroom with Built-In Wardrobes, Two Further Well-Proportioned Bedrooms, both with Built-In Wardrobes and Bathroom.

Stairs To First Floor Landing

Master Bedroom:

14'4"x 8'10" (4.38m x 2.70m)

Bedroom Two:

10' 5" x 9' 9" (3.20m x 2.98m)

**Bedroom Three:** 

8' 11" x 7' 8" (2.72m x 2.35m)

Bathroom: