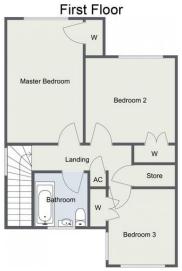

## Description:

The accommodation, in brief, comprises:- Porch, Hallway with Under-Stairs Cupboard, Lounge, Kitchen/ Diner with Range of Wall and Base Units and Breakfast Bar, Rear Utility with access to Garden, Stairs to First Floor Landing with Airing Cupboard, Master Bedroom with Built-In Wardrobes, Two Further Well-Proportioned Bedrooms, both with Built-In Wardrobes and Bathroom.

Stairs To First Floor Landing

Master Bedroom:

14'4"x 8'10" (4.38m x 2.70m)

Bedroom Two:

10' 5" x 9' 9" (3.20m x 2.98m)

**Bedroom Three:** 

8' 11" x 7' 8" (2.72m x 2.35m)

Bathroom:

6'4" x 6'4" (1.95m x 1.95m)

EPC: E

Council Tax Band: B
Tenure: Freehold

For more information on Goodrich Close or to arrange a viewing, please call the Redditch Office on 01527 540 654