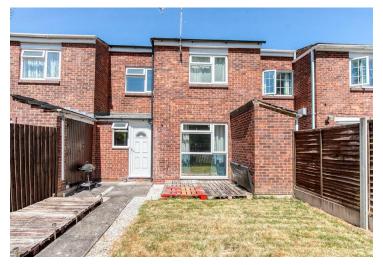

# **Summary:**

A deceptively spacious and well-presented three bedroom mid terrace house, being sold with no upward chain and offering kitchen/ diner, built-in wardrobes to all bedrooms and a low maintenance rear garden, situated in Winyates East, Redditch.

## Description:

The accommodation, in brief, comprises:- Porch, Hallway with Under-Stairs Cupboard, Lounge, Kitchen/ Diner with Range of Wall and Base Units and Breakfast Bar, Rear Utility with access to Garden, Stairs to First Floor Landing with Airing Cupboard, Master Bedroom with Built-In Wardrobes, Two Further Well-Proportioned Bedrooms, both with Built-In Wardrobes and Bathroom.