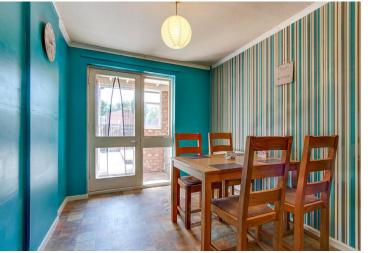

## Description:

The accommodation, in brief, comprises:- Porch, Hallway with Under-Stairs Cupboard, Lounge, Kitchen/ Diner with Range of Wall and Base Units and Breakfast Bar, Rear Utility with access to Garden, Stairs to First Floor Landing with Airing Cupboard, Master Bedroom with Built-In Wardrobes, Two Further Well-Proportioned Bedrooms, both with Built-In Wardrobes and Bathroom.

**Room Dimensions:** 

**Porch** 

Hall

**Downstairs WC** 

Lounge:

14' 0"X 11' 2"(4.27m X 3.42m)

Kitchen/Diner:

23' 9" x 7' 9" (7.25m x 2.37m)