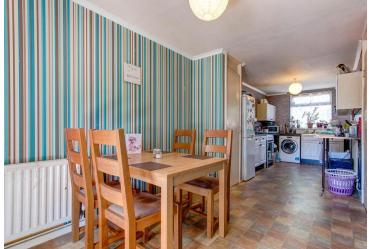

## Description:

The accommodation, in brief, comprises:- Porch, Hallway with Under-Stairs Cupboard, Lounge, Kitchen/ Diner with Range of Wall and Base Units and Breakfast Bar, Rear Utility with access to Garden, Stairs to First Floor Landing with Airing Cupboard, Master Bedroom with Built-In Wardrobes, Two Further Well-Proportioned Bedrooms, both with Built-In Wardrobes and Bathroom.

**Room Dimensions:** 

**Porch** 

Hall

**Downstairs WC** 

Lounge:

14' 0"X 11' 2"(4.27m X 3.42m)

Kitchen/Diner:

23' 9" x 7' 9" (7.25m x 2.37m)