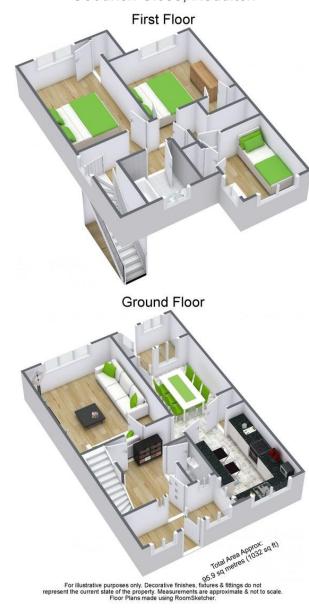

## Description:

The accommodation, in brief, comprises:- Porch, Hallway with Under-Stairs Cupboard, Lounge, Kitchen/ Diner with Range of Wall and Base Units and Breakfast Bar, Rear Utility with access to Garden, Stairs to First Floor Landing with Airing Cupboard, Master Bedroom with Built-In Wardrobes, Two Further Well-Proportioned Bedrooms, both with Built-In Wardrobes and Bathroom.

# C C Store Hall WC Kitchen/Diner

Total Area Approx:
95.9 se metres (1923 et al.)
For illustrative purposes only. Decorative finishes, fixtures & fittings do not represent the current state of the property. Measurements are approximate & not to scale. Floor Plans made using RoomSketcher.