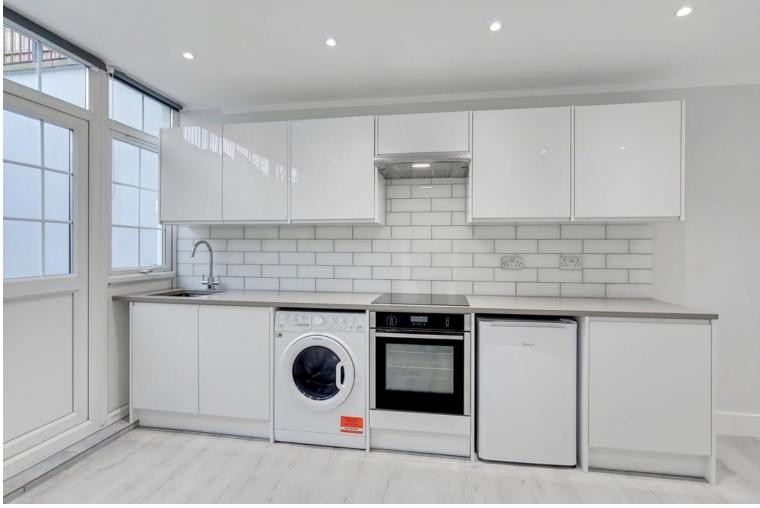

## Beechcroft Avenue Avenue, London £1,200 pcm

Mile are pleased to offer this Spectacular high spec super bedsit to rent. The property consists of a HUGE room with a private fully fitted kitchen and a communal bathroom. The property also benefits from a patio area and air conditioning. Located in a highly sought after location in central Golders Green, approx. 10 min walk to the station. Available Now! EPC RATING B

- Private Fully Fitted Kitchen
- High Standard Finish
- Includes all bills
- INTERNET INCLUDED
- AVAILABLE NOW

- Off Street Parking
- Patio Area
- Communal Bathroom
- Modern
- Close to station and shops