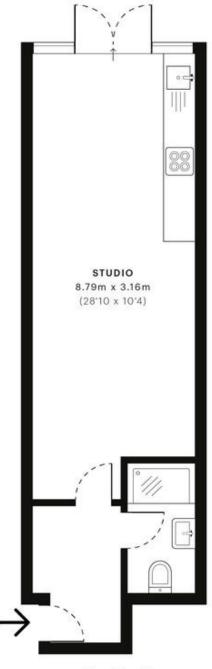

z

- Lower Ground Floor

Institution of Chartered Surveyors' Property Measurement

im spec°

MONEY LAUNDERING REGULATIONS 2003: Intending purchasers will be asked to produce identification documentation at a later stage and we would ask for your co-operation in order that there will be no delay in agreeing the sale.

34.9 Sqm / 375.9 Sqft

5e66627fbb08840c609efc55

General: While we endeavour to make our sales particulars fair, accurate and reliable, they are only a general guide to the property and, accordingly, if there is any point which is of particular importance to you, please contact the office and we will be pleased to check the position for you, especially if you are contemplating travelling some distance to view the property. Measurements: These approximate room sizes are only intended as general guidance. You must verify the dimensions carefully before ordering carpets or any built-in furniture. Services: Please note we have not tested the services or any of the equipment or appliances in this property, accordingly we strongly advise prospective buyers to commission their own survey or service reports before finalising their offer to purchase.