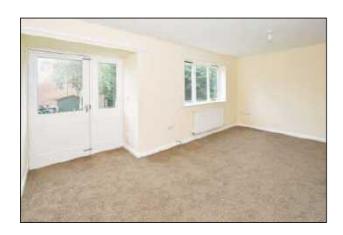

# Lounge 17'3 X 10'5 (5.26m X 3.18m)

With a solid fuel stove. Two radiators. Fitted carpet.