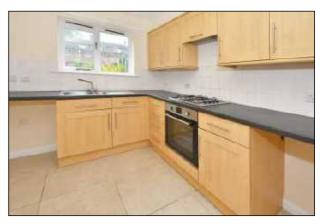

# Dining Kitchen 16'3 X 7'9 (4.95m X 2.36m)

Fully fitted with a comprehensive range of units consisting of stainless steel sink unit, base units, working surfaces and wall cupboards and incorporating a split level cooker. Plumbing for automatic washing machine. Radiator.