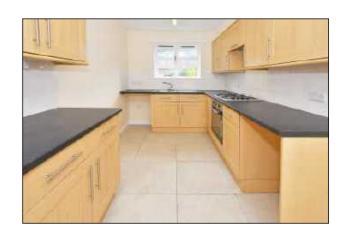

# Dining Kitchen 16'3 X 7'9 (4.95m X 2.36m)

Fully fitted with a comprehensive range of units consisting of stainless steel sink unit, base units, working surfaces and wall cupboards and incorporating a split level cooker. Plumbing for automatic washing machine. Radiator.