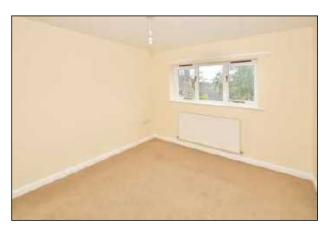

# Bedroom One 16'3 X 7'9 (4.95m X 2.36m)

Radiator. Fitted carpet.

Bedroom Two 10'5 X 7'7 (3.18m X 2.31m)

Radiator. Fitted carpet.

Bury & Hilton Limited for themselves and for the vendor or lessor of this property whose agent they are, give notice that: