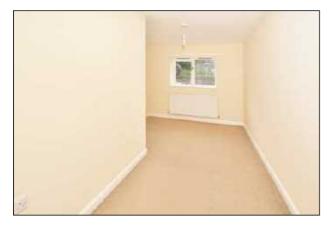

# Bedroom One 16'3 X 7'9 (4.95m X 2.36m)

Radiator. Fitted carpet.

Bedroom Two 10'5 X 7'7 (3.18m X 2.31m)

Radiator. Fitted carpet.

Bury & Hilton Limited for themselves and for the vendor or lessor of this property whose agent they are, give notice that: