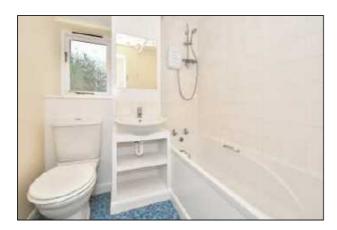

### **Bathroom**

With suite comprising bath, wash basin and WC. Electric shower.