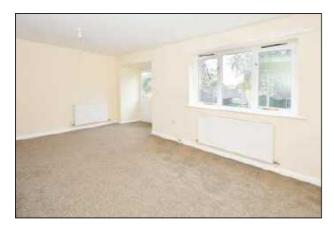

# Bedroom One 16'3 X 7'9 (4.95m X 2.36m)

Radiator. Fitted carpet.

Bedroom Two 10'5 X 7'7 (3.18m X 2.31m)

Radiator. Fitted carpet.

Bury & Hilton Limited for themselves and for the vendor or lessor of this property whose agent they are, give notice that: