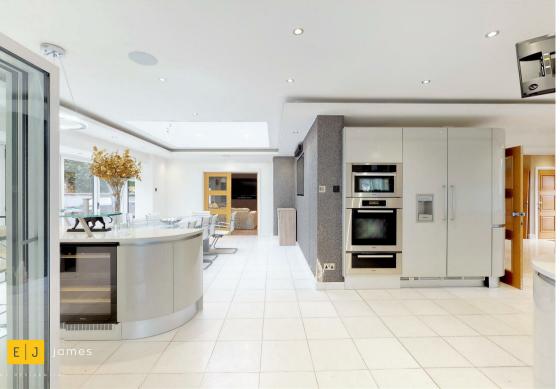

## Woodman Lane, London

\*AVAILABLE NOW \* SIX BEDROOMS \* PART FURNISHED \*

\* NEWLY REFURBISHED \*Elliott James Prime Residential are delighted to welcome to the rental market as sole agents this outstanding gated detached large family home set in the heart of Chingford. This property has been decorated and furnished to an extremely high standard throughout. As you walk into the property you immediately feel overwhelmed with space and brightness. The Downstairs area of the house benefits from a wonderful and bright fully fitted kitchen and dining area that can easily seat a large number of people for a dinner party, with bi folding doors leading onto the paved area of the back garden with a fire place and multiple seating. There are three other reception rooms leading off of the kitchen which are all wonderfully sized. Other benefits to the downstairs of the house are an indoor swimming pool, gym area, an annex, study and downstairs WC. Upstairs of this wonderful home are five double bedrooms with three en suite bathrooms, and two family bathrooms. The master bedroom has the added benefit of a walk in wardrobe, en-suite and a large balcony. Within the acreage of this property there are three outhouses, one of these being a fully working bar with indoor and outdoor seating a WC and kitchen area, the second being a cinema room fitted with cinema style chairs and large screen and the third being a large area to relax. There is a full sized tennis court that has flood lights so this can also be used at night. A huge benefit to the front of the house is the double garage. Security is a big feature with an ANPR camera, laser alarm system and gated. This property is available in June and it would be our pleasure to take you to view.