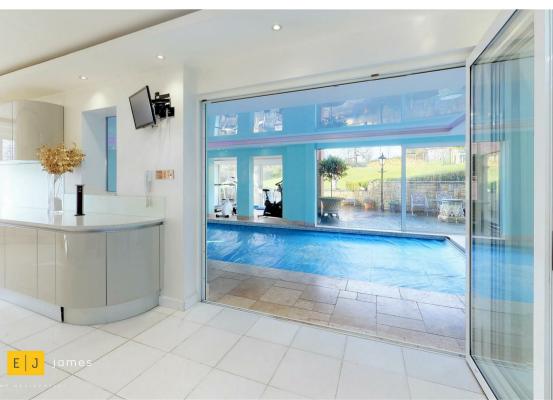

## Woodman Lane, London

\*AVAILABLE NOW \* SIX BEDROOMS \* PART FURNISHED \*

\* NEWLY REFURBISHED \*Elliott James Prime Residential are delighted to welcome to the rental market as sole agents this outstanding gated detached large family home set in the heart of Chingford. This property has been decorated and furnished to an extremely high standard throughout. As you walk into the property you immediately feel overwhelmed with space and brightness. The Downstairs area of the house benefits from a wonderful and bright fully fitted kitchen and dining area that can easily seat a large number of people for a dinner party, with bi folding doors leading onto the paved area of the back garden with a fire place and multiple seating. There are three other reception rooms leading off of the kitchen which are all wonderfully sized. Other benefits to the downstairs of the house are an indoor swimming pool, gym area, an annex, study and downstairs WC. Upstairs of this wonderful home are five double bedrooms with three en suite bathrooms, and two family bathrooms. The master bedroom has the added benefit of a walk in wardrobe, en-suite and a large balcony. Within the acreage of this property there are three outhouses, one of these being a fully working bar with indoor and outdoor seating a WC and kitchen area, the second being a cinema room fitted with cinema style chairs and large screen and the third being a large area to relax. There is a full sized tennis court that has flood lights so this can also be used at night. A huge benefit to the front of the house is the double garage. Security is a big feature with an ANPR camera, laser alarm system and gated. This property is available in June and it would be our pleasure to take you to view.