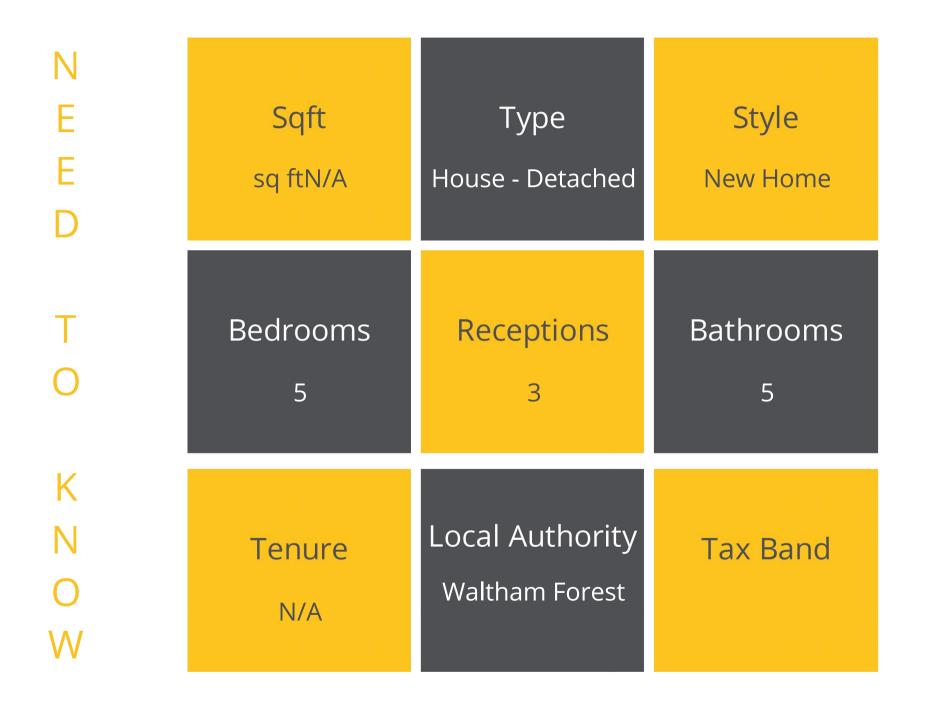

## Woodman Lane, London

\*AVAILABLE NOW \* SIX BEDROOMS \* PART FURNISHED \*

\* NEWLY REFURBISHED \*Elliott James Prime Residential are delighted to welcome to the rental market as sole agents this outstanding gated detached large family home set in the heart of Chingford. This property has been decorated and furnished to an extremely high standard throughout. As you walk into the property you immediately feel overwhelmed with space and brightness. The Downstairs area of the house benefits from a wonderful and bright fully fitted kitchen and dining area that can easily seat a large number of people for a dinner party, with bi folding doors leading onto the paved area of the back garden with a fire place and multiple seating. There are three other reception rooms leading off of the kitchen which are all wonderfully sized. Other benefits to the downstairs of the house are an indoor swimming pool, gym area, an annex, study and downstairs WC. Upstairs of this wonderful home are five double bedrooms with three en suite bathrooms, and two family bathrooms. The master bedroom has the added benefit of a walk in wardrobe, en-suite and a large balcony. Within the acreage of this property there are three outhouses, one of these being a fully working bar with indoor and outdoor seating a WC and kitchen area, the second being a cinema room fitted with cinema style chairs and large screen and the third being a large area to relax. There is a full sized tennis court that has flood lights so this can also be used at night. A huge benefit to the front of the house is the double garage. Security is a big feature with an ANPR camera, laser alarm system and gated. This property is available in June and it would be our pleasure to take you to view.