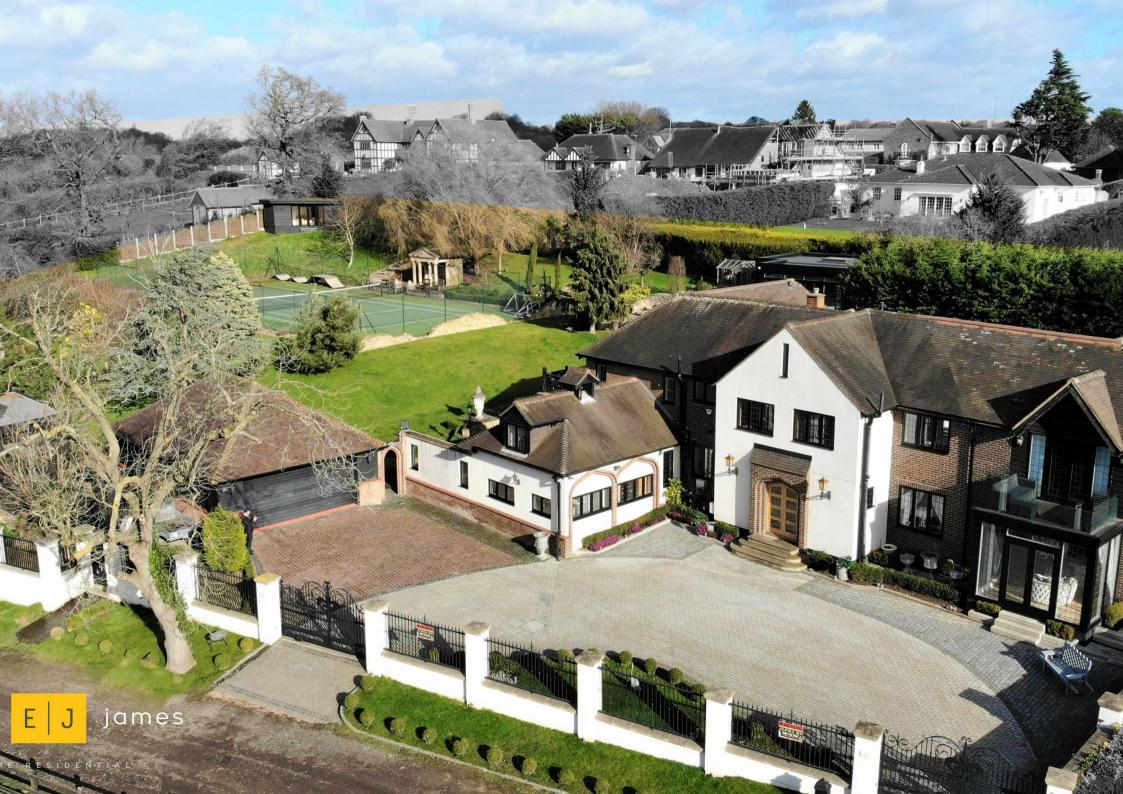

## Woodman Lane, London

\*AVAILABLE NOW \* SIX BEDROOMS \* PART FURNISHED \*

\* NEWLY REFURBISHED \*Elliott James Prime Residential are delighted to welcome to the rental market as sole agents this outstanding gated detached large family home set in the heart of Chingford. This property has been decorated and furnished to an extremely high standard throughout. As you walk into the property you immediately feel overwhelmed with space and brightness. The Downstairs area of the house benefits from a wonderful and bright fully fitted kitchen and dining area that can easily seat a large number of people for a dinner party, with bi folding doors leading onto the paved area of the back garden with a fire place and multiple seating. There are three other reception rooms leading off of the kitchen which are all wonderfully sized. Other benefits to the downstairs of the house are an indoor swimming pool, gym area, an annex, study and downstairs WC. Upstairs of this wonderful home are five double bedrooms with three en suite bathrooms, and two family bathrooms. The master bedroom has the added benefit of a walk in wardrobe, en-suite and a large balcony. Within the acreage of this property there are three outhouses, one of these being a fully working bar with indoor and outdoor seating a WC and kitchen area, the second being a cinema room fitted with cinema style chairs and large screen and the third being a large area to relax. There is a full sized tennis court that has flood lights so this can also be used at night. A huge benefit to the front of the house is the double garage. Security is a big feature with an ANPR camera, laser alarm system and gated. This property is available in June and it would be our pleasure to take you to view.