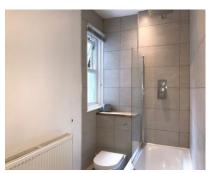

### Accommodation

COMMUNAL HALLWAY: Stairs to First floor

 Lounge
 22'08" (6.91m) x 15'6" (4.72m)

 Bedroom 1
 15'8" (4.78m) x 10'6" (3.20m)

 Bedroom 2
 15'9" (4.80m) x 8'4" (2.54m)

 Kitchen
 13'4" (4.06m) x 9'1" (2.77m)

 Bathroom
 9'2" (2.79m) x 4'9" (1.45m)

 Hallway
 18'9" (5.72m) x 7'3" (2.21m)