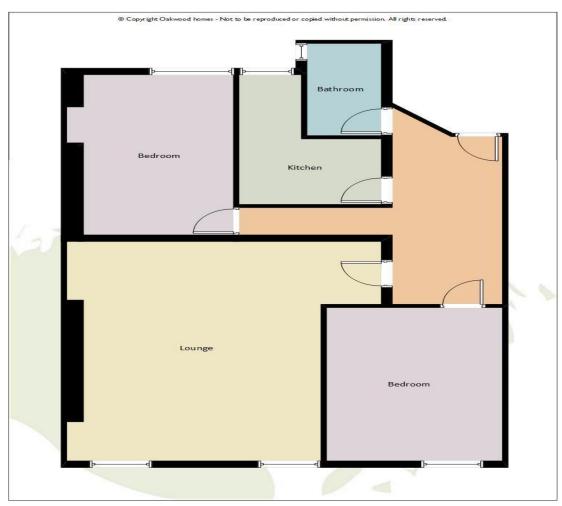

### Accommodation

COMMUNAL HALLWAY: Stairs to First floor

 Lounge
 22'08" (6.91m) x 15'6" (4.72m)

 Bedroom 1
 15'8" (4.78m) x 10'6" (3.20m)

 Bedroom 2
 15'9" (4.80m) x 8'4" (2.54m)

 Kitchen
 13'4" (4.06m) x 9'1" (2.77m)

 Bathroom
 9'2" (2.79m) x 4'9" (1.45m)

 Hallway
 18'9" (5.72m) x 7'3" (2.21m)