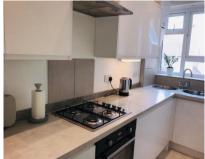

# The Property

AMAZING SEA VIEWS FROM THE LOUNGE AND MASTER BEDROOM! We are delighted to offer this stunning large two bedroom first floor flat in a Grade II listed building on the seafront at Ramsgate's East Cliff. The flat has a very large entrance hallway, lounge and master bedroom and has original features including ornate coving and deep skirting boards. The property has been completely refurbished during recent years including total renovation of the beautiful balcony looking out to sea. The kitchen includes integrated fridge/freezer, dishwasher and washing machine. The flat has a new 999 year lease from 2024 with a 1/8 share of freehold. There is no ground rent and no plans to introduce any. Annual maintenance is £1200 and the building has recently been redecorated to the front, and the roof has been overhauled. The lease allows short term lets and AirBNB. It is understood there is an ADSL internet connection to the property and parking is on street parking with no restrictions. The property is available chain free so call us to book your viewing!

### Accommodation

COMMUNAL HALLWAY: Stairs to First floor

 Lounge
 22'08" (6.91m) x 15'6" (4.72m)

 Bedroom 1
 15'8" (4.78m) x 10'6" (3.20m)

 Bedroom 2
 15'9" (4.80m) x 8'4" (2.54m)

 Kitchen
 13'4" (4.06m) x 9'1" (2.77m)