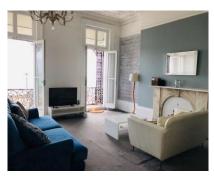

# The Property

AMAZING SEA VIEWS FROM THE LOUNGE AND MASTER BEDROOM! We are delighted to offer this stunning large two bedroom first floor flat in a Grade II listed building on the seafront at Ramsgate's East Cliff. The flat has a very large entrance hallway, lounge and master bedroom and has original features including ornate coving and deep skirting boards. The property has been completely refurbished during recent years including total renovation of the beautiful balcony looking out to sea. The kitchen includes integrated fridge/freezer, dishwasher and washing machine. The flat has a new 999 year lease from 2024 with a 1/8 share of freehold. There is no ground rent and no plans to introduce any. Annual maintenance is £1200 and the building has recently been redecorated to the front, and the roof has been overhauled. The lease allows short term lets and AirBNB. It is understood there is an ADSL internet connection to the property and parking is on street parking with no restrictions. The property is available chain free so call us to book your viewing!

### Accommodation

COMMUNAL HALLWAY: Stairs to First floor

 Lounge
 22'08" (6.91m) x 15'6" (4.72m)

 Bedroom 1
 15'8" (4.78m) x 10'6" (3.20m)

 Bedroom 2
 15'9" (4.80m) x 8'4" (2.54m)

 Kitchen
 13'4" (4.06m) x 9'1" (2.77m)