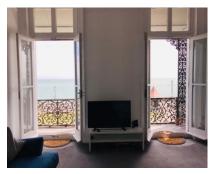

# The Property

AMAZING SEA VIEWS FROM THE LOUNGE AND MASTER BEDROOM! We are delighted to offer this stunning large two bedroom first floor flat in a Grade II listed building on the seafront at Ramsgate's East Cliff. The flat has a very large entrance hallway, lounge and master bedroom and has original features including ornate coving and deep skirting boards. The property has been completely refurbished during recent years including total renovation of the beautiful balcony looking out to sea. The kitchen includes integrated fridge/freezer, dishwasher and washing machine. The flat has a new 999 year lease from 2024 with a 1/8 share of freehold. There is no ground rent and no plans to introduce any. Annual maintenance is £1200 and the building has recently been redecorated to the front, and the roof has been overhauled. The lease allows short term lets and AirBNB. It is understood there is an ADSL internet connection to the property and parking is on street parking with no restrictions. The property is available chain free so call us to book your viewing!

### Accommodation

COMMUNAL HALLWAY: Stairs to First floor

 Lounge
 22'08" (6.91m) x 15'6" (4.72m)

 Bedroom 1
 15'8" (4.78m) x 10'6" (3.20m)

 Bedroom 2
 15'9" (4.80m) x 8'4" (2.54m)

 Kitchen
 13'4" (4.06m) x 9'1" (2.77m)