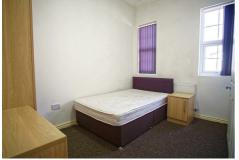

### Bedroom

A well-presented bedroom with double bed, chest of draws, wardrobe and bed-side unit