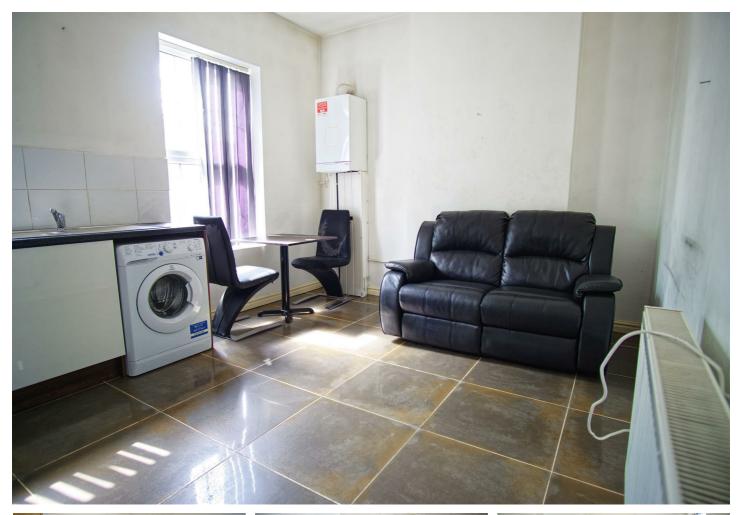

## Recpetion / Living Area

A large, well present & furnished living area with sofa, table & 2 chairs.