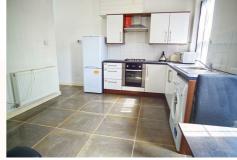

### Kitchen

A modern, fully furhsied kitchen with fridge, freezer, oven, hob & washing machine.