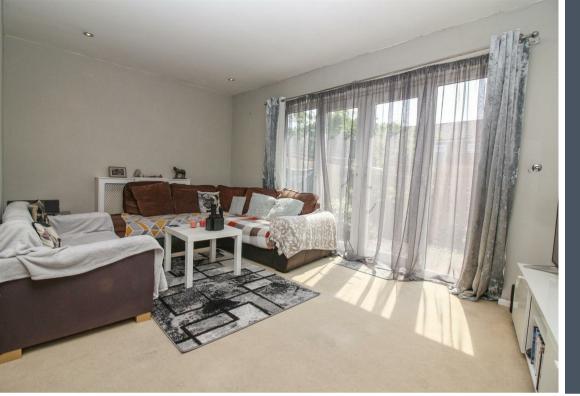

Internally the accommodation briefly comprises:- Entrance porch/utility, entrance hall with storage, downstairs w/c, kitchen and an open plan lounge diner with french doors opening onto the sunny south facing rear garden. To the first floor there are three bedrooms; two of which with built-in storage and a three piece family bathroom.

## www.janforsterestates.com

Lounge 16'6" x 9'8" (5.04 x 2.96) Dining Room 10'7" x 9'9" (3.24 x 2.99) Kitchen 9'10" x 6'11" (3.02 x 2.13) Utility Room 6'1" x 6'11" (1.87 x 2.11) Master Bedroom 9'11" x 11'10" (3.03 x 3.63) Bedroom Two 13'1" x 9'3" (4.00 x 2.82) Bedroom Three 7'0" x 10'1" (2.14 x 3.08)