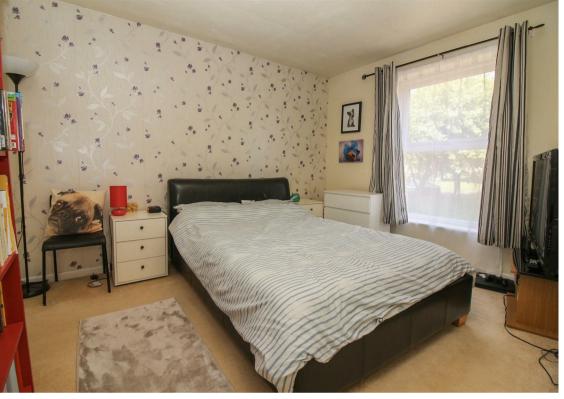

Internally the accommodation briefly comprises:- Entrance porch/utility, entrance hall with storage, downstairs w/c, kitchen and an open plan lounge diner with french doors opening onto the sunny south facing rear garden. To the first floor there are three bedrooms; two of which with built-in storage and a three piece family bathroom.

## www.janforsterestates.com

Lounge 16'6" x 9'8" (5.04 x 2.96) Dining Room 10'7" x 9'9" (3.24 x 2.99) Kitchen 9'10" x 6'11" (3.02 x 2.13) Utility Room 6'1" x 6'11" (1.87 x 2.11) Master Bedroom 9'11" x 11'10" (3.03 x 3.63) Bedroom Two 13'1" x 9'3" (4.00 x 2.82) Bedroom Three 7'0" x 10'1" (2.14 x 3.08)