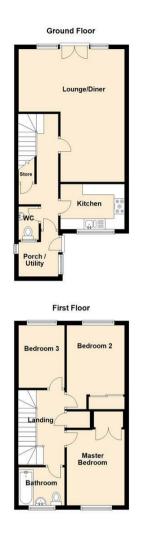

Internally the accommodation briefly comprises:- Entrance porch/utility, entrance hall with storage, downstairs w/c, kitchen and an open plan lounge diner with french doors opening onto the sunny south facing rear garden. To the first floor there are three bedrooms; two of which with built-in storage and a three piece family bathroom.

## www.janforsterestates.com

Lounge 16'6" x 9'8" (5.04 x 2.96) Dining Room 10'7" x 9'9" (3.24 x 2.99) Kitchen 9'10" x 6'11" (3.02 x 2.13) Utility Room 6'1" x 6'11" (1.87 x 2.11) Master Bedroom 9'11" x 11'10" (3.03 x 3.63) Bedroom Two 13'1" x 9'3" (4.00 x 2.82) Bedroom Three 7'0" x 10'1" (2.14 x 3.08)