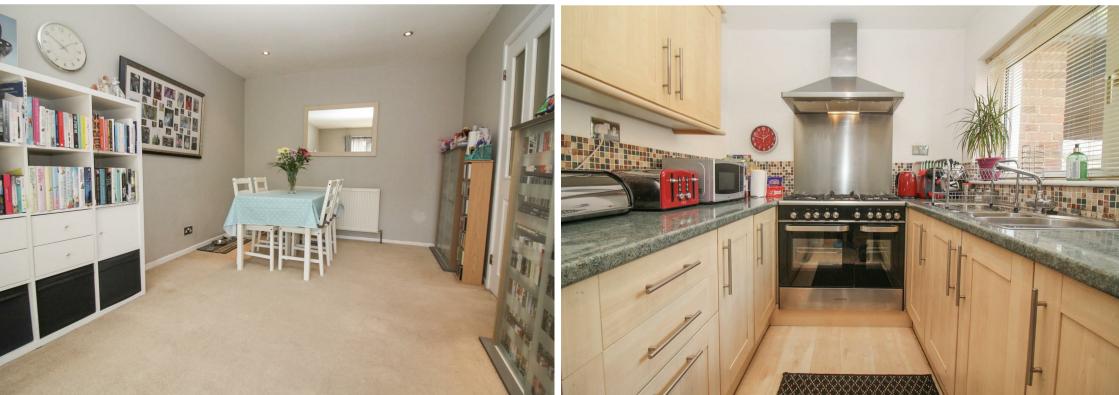

Internally the accommodation briefly comprises:- Entrance porch/utility, entrance hall with storage, downstairs w/c, kitchen and an open plan lounge diner with french doors opening onto the sunny south facing rear garden. To the first floor there are three bedrooms; two of which with built-in storage and a three piece family bathroom.

## www.janforsterestates.com

Lounge 16'6" x 9'8" (5.04 x 2.96) Dining Room 10'7" x 9'9" (3.24 x 2.99) Kitchen 9'10" x 6'11" (3.02 x 2.13) Utility Room 6'1" x 6'11" (1.87 x 2.11) Master Bedroom 9'11" x 11'10" (3.03 x 3.63) Bedroom Two 13'1" x 9'3" (4.00 x 2.82) Bedroom Three 7'0" x 10'1" (2.14 x 3.08)