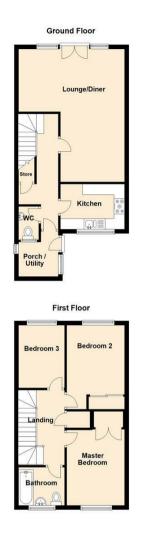

Internally the accommodation briefly comprises:- Entrance porch/utility, entrance hall with storage, downstairs w/c, kitchen and an open plan lounge diner with french doors opening onto the sunny south facing rear garden. To the first floor there are three bedrooms; two of which with built-in storage and a three piece family bathroom.

## www.janforsterestates.com

Lounge 16'6" x 9'8" (5.04 x 2.96) Dining Room 10'7" x 9'9" (3.24 x 2.99) Kitchen 9'10" x 6'11" (3.02 x 2.13) Utility Room 6'1" x 6'11" (1.87 x 2.11) Master Bedroom 9'11" x 11'10" (3.03 x 3.63) Bedroom Two 13'1" x 9'3" (4.00 x 2.82) Bedroom Three 7'0" x 10'1" (2.14 x 3.08)