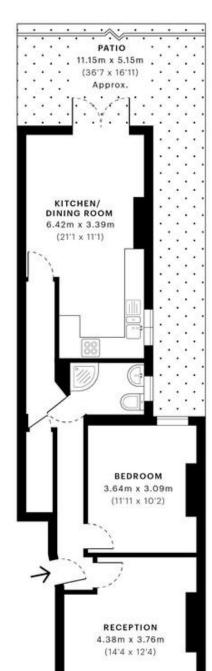

## Leighton Gardens, NW10

CAPTURE DATE 23/06/2020

LASER SCAN POINTS 22,534,696

GROSS INTERNAL AREA 60.7 Sqm / 653.2 Sqft

GROSS INTERNAL AREA (GIA) The footprint of the property.

60.7 Sqm / 653.2 Sqft

NET INTERNAL AREA (NIA) Excludes walls and external features. Includes washrooms, restricted head

55.7 Sqm / 599.2 Sqft

0.0 Sqm / 0.0 Sqft

RESTRICTED HEAD HEIGHT

Spec floor plans are produced in accordance with the Royal Institution of Chartered Surveyors' Property Measurement

IPMS 38 RESIDENTIAL 59.5 Sqm / 640.9 Sqft

Ground Floor

please contact the office and we will be pleased to check the position for you, especially if you are contemplating travelling some distance to view the property. Measurements: These approximate room sizes are only intended as general guidance. You must verify the dimensions carefully before ordering carpets or any built-in furniture.