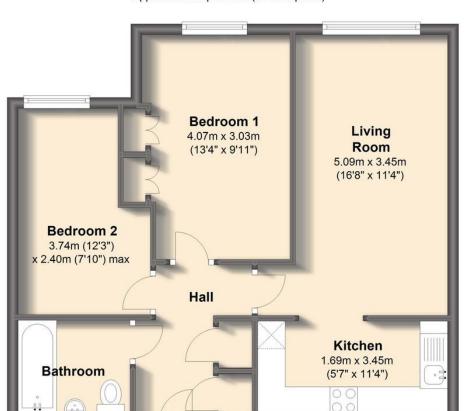

## **First Floor**

Approx. 50.6 sq. metres (544.9 sq. feet)

Total area: approx. 50.6 sq. metres (544.9 sq. feet)

You may download, store and use this material for your own personal use and research. You may not republish, retransmit, redistribute or otherwise make the material available to any party or make the same available on any website, on or offline service or hard copy without the website owner's express written consent. The website owner's copy right must remain on all reproductions of material taken from this website.