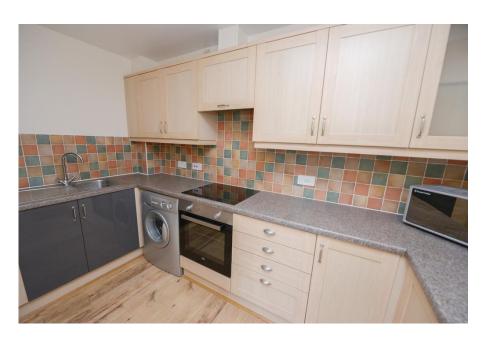

Two bedroom apartment available to rent within walking distance of the Town Centre & Train Station:

- Two Bedroom Apartment
- Modern Fitted Kitchen With Integrated Cooking Appliances
- Spacious Open-plan Living Area
- Master Bedroom With Fitted Wardrobes
- Modern Fitted Bathroom With White Suite
- Allocated Off Street Parking
- Available 14th June 2021
- Secure Door Entry System
- No Pets
- Energy Rating C.

This neutrally decorated two bedroom apartment occupies a position on this sought after residential estate which is a short walk from Chesterfield Town Centre and the train station. The property is unfurnished with modern fixtures and fittings throughout and offers a superb open plan living / kitchen space, modern fitted bathroom and allocated off street parking. The property is available to move in to from 3rd July onwards. No pets.