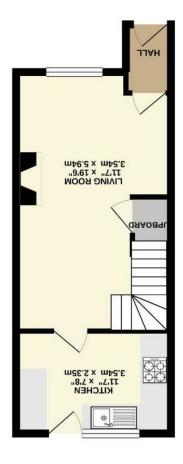

12T FLOOR 316 saprox. 316 sq.ft. (29.4 sq.ft.)

GROUND FLOOR 328 sq.ft. (30.5 sq.m.) approx.

## List of rooms.

The accommodation comprises, entrance hall, living room, kitchen on the ground floor. Landing, two double bedrooms and family bathroom to the first floor.