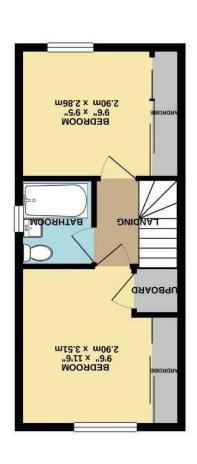

12T FLOOR 316 saprox. 316 sq.ft. (29.4 sq.ft.)

GROUND FLOOR 328 sq.ft. (30.5 sq.m.) approx.

## List of rooms.

The accommodation comprises, entrance hall, living room, kitchen on the ground floor. Landing, two double bedrooms and family bathroom to the first floor.