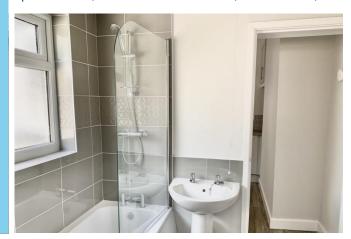

electric oven, stainless steel extractor hood, vinyl flooring, central heating radiator, pantry cupboard with electric socket and uPVC DG window.

BATHROOM Part tiled. White suite comprising: low level WC with push button flush, pedestal wash hand basin, panelled bath with mains shower over, glazed side screen, extractor, vinyl flooring, central heating radiator, cupboard housing gas central heating boiler and two uPVC DG windows.