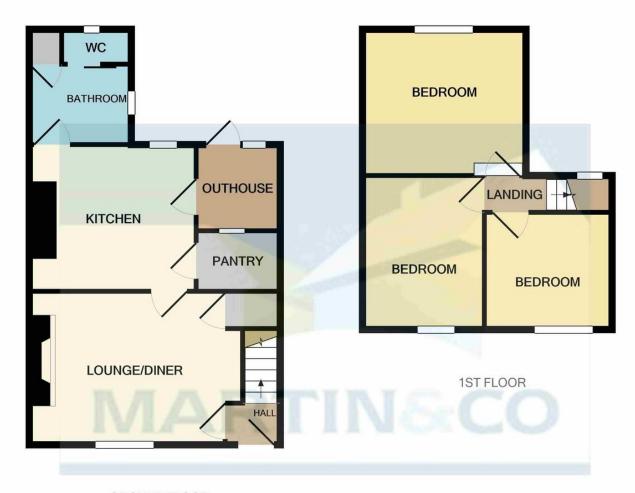

#### **GROUND FLOOR**

ENTRANCE LOBBY uPVC entrance door, and stairs leading to the first floor.

LOUNGE 13' 2" x 12' 6" (4.03m x 3.82m) To front aspect. Carpet flooring, central heating radiator, understairs cupboard and uPVC DG window.

KITCHE N/DINE R 9' 10" x 9' 8" (3.00m x 2.97m) To rear aspect. Range of wall, base and drawer units with light fascias, stainless steel inset sink unit, mixer tap, tiled splash backs, laminate work surfaces, ceramic hob,

electric oven, stainless steel extractor hood, vinyl flooring, central heating radiator, pantry cupboard with electric socket and uPVC DG window.

BATHROOM Part tiled. White suite comprising: low level WC with push button flush, pedestal wash hand basin, panelled bath with mains shower over, glazed side screen, extractor, vinyl flooring, central heating radiator, cupboard housing gas central heating boiler and two uPVC DG windows.

COVERED OUTHOUSE STORAGE Leading from the kitchen there is a covered outhouse storage area with single glazed window and door leading to the rear yard.

**FIRST FLOOR** 

LANDING Carpet flooring and uPVC DG window.

BEDROOM 10' 3" x 9' 10" (3.13m x 3.00m) To front aspect. Central heating radiator, carpet flooring and uPVC DG window.

BEDROOM 12' 7" x 8' 2" (3.84m x 2.50m) To rear aspect. Central heating radiator, carpet flooring and uPVC DG window.

BEDROOM 9' 7" x 8' 10" max (2.93m x 2.71m max) To front aspect. Central heating radiator, carpet flooring and uPVC DG window.

### **EXTERNALLY**

REAR YARD Enclosed rear yard with gated access to rear alley. Two outdoor storage houses and large shed.

Address: 74 Bolckow Street

**GROUND FLOOR** 

Whilst every attempt has been made to ensure the accuracy of the floor plan contained here, measurements of doors, windows, rooms and any other items are approximate and no responsibility is taken for any error, omission, or mis-statement. This plan is for illustrative purposes only and should be used as such by any prospective purchaser. The services, systems and appliances shown have not been tested and no guarantee as to their operability or efficiency can be given