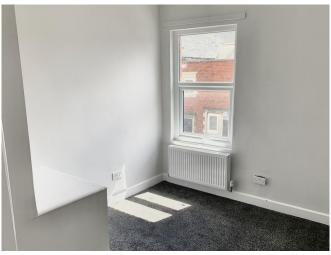

BEDROOM 10' 3" x 9' 10" (3.13m x 3.00m) To front aspect. Central heating radiator, carpet flooring and uPVC DG window.

BEDROOM 12' 7" x 8' 2" (3.84m x 2.50m) To rear aspect. Central heating radiator, carpet flooring and uPVC DG window.

BEDROOM 9' 7" x 8' 10" max (2.93m x 2.71m max) To front aspect. Central heating radiator, carpet flooring and uPVC DG window.