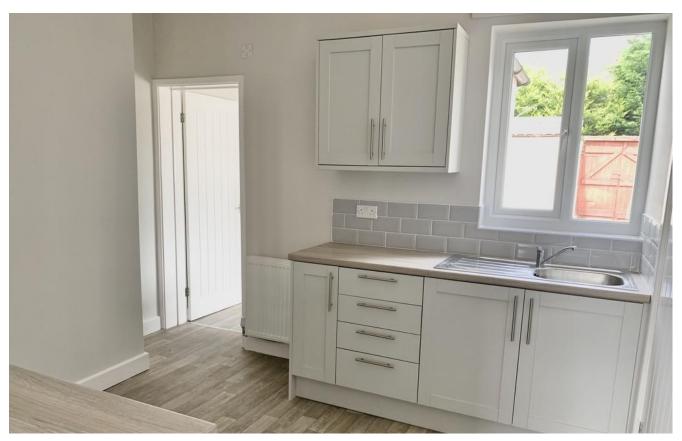

KITCHE N/DINE R 9' 10" x 9' 8" (3.00m x 2.97m) To rear aspect. Range of wall, base and drawer units with light fascias, stainless steel inset sink unit, mixer tap, tiled splash backs, laminate work surfaces, ceramic hob,

electric oven, stainless steel extractor hood, vinyl flooring, central heating radiator, pantry cupboard with electric socket and uPVC DG window.

BATHROOM Part tiled. White suite comprising: low level WC with push button flush, pedestal wash hand basin, panelled bath with mains shower over, glazed side screen, extractor, vinyl flooring, central heating radiator, cupboard housing gas central heating boiler and two uPVC DG windows.