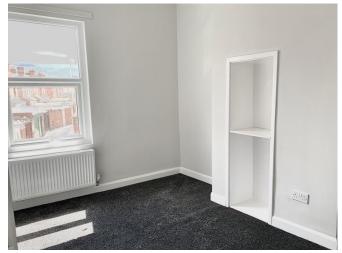

BEDROOM 10' 3" x 9' 10" (3.13m x 3.00m) To front aspect. Central heating radiator, carpet flooring and uPVC DG window.

BEDROOM 12' 7" x 8' 2" (3.84m x 2.50m) To rear aspect. Central heating radiator, carpet flooring and uPVC DG window.

BEDROOM 9' 7" x 8' 10" max (2.93m x 2.71m max) To front aspect. Central heating radiator, carpet flooring and uPVC DG window.