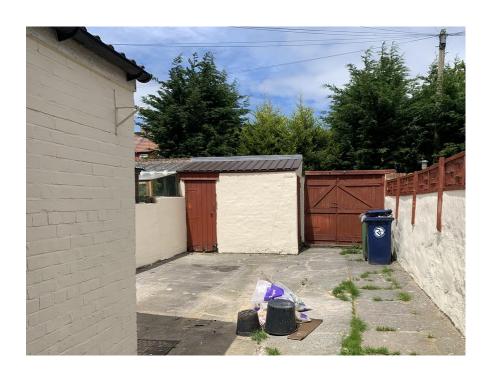

### **EXTERNALLY**

REAR YARD Enclosed rear yard with gated access to rear alley. Two outdoor storage houses and large shed.

Address: 74 Bolckow Street

**GROUND FLOOR** 

Whilst every attempt has been made to ensure the accuracy of the floor plan contained here, measurements of doors, windows, rooms and any other items are approximate and no responsibility is taken for any error, omission, or mis-statement. This plan is for illustrative purposes only and should be used as such by any prospective purchaser. The services, systems and appliances shown have not been tested and no guarantee as to their operability or efficiency can be given