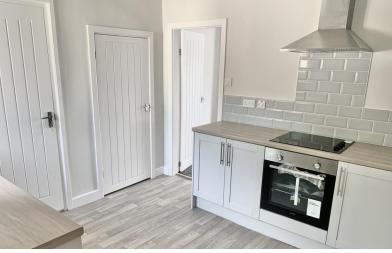

KITCHE N/DINE R 9' 10" x 9' 8" (3.00m x 2.97m) To rear aspect. Range of wall, base and drawer units with light fascias, stainless steel inset sink unit, mixer tap, tiled splash backs, laminate work surfaces, ceramic hob,

electric oven, stainless steel extractor hood, vinyl flooring, central heating radiator, pantry cupboard with electric socket and uPVC DG window.

BATHROOM Part tiled. White suite comprising: low level WC with push button flush, pedestal wash hand basin, panelled bath with mains shower over, glazed side screen, extractor, vinyl flooring, central heating radiator, cupboard housing gas central heating boiler and two uPVC DG windows.