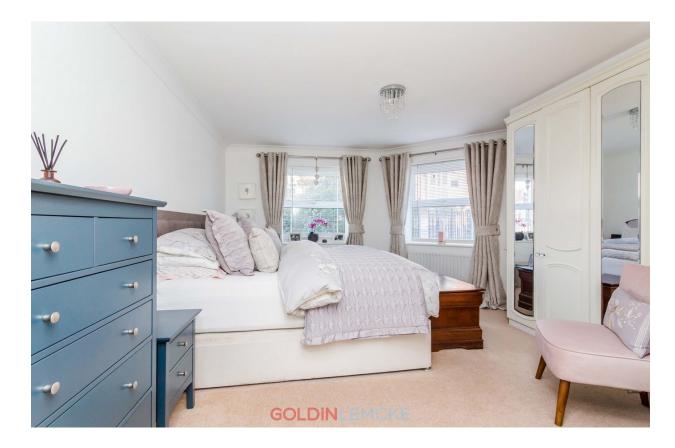

#### **Rooms & Sizes**

Living/dining Room: 18' 2" x 17' 7" Kitchen: 15' 7" x 10' 6" Bedroom: 14' 2" x 12' 10" En suite shower room Bedroom: 14' 3" x 10' 1" Bathroom

The flat itself comprises spacious entrance hallway, fantastic size living room, kitchen/breakfast room, master bedroom with en suite shower room, further double bedroom and family bathroom. Worthy of particular mention is the unrivalled advantage of an underground car parking space.