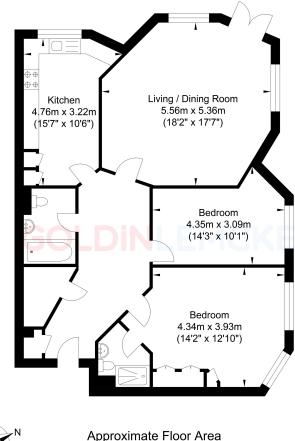

#### **Rooms & Sizes**

Living/dining Room: 18' 2" x 17' 7" Kitchen: 15' 7" x 10' 6" Bedroom: 14' 2" x 12' 10" En suite shower room Bedroom: 14' 3" x 10' 1" Bathroom

#### GOLDINLEMCKE 01273 777123 GOLDINLEMCKE.COM

proximate Floor Area 1006.21 sq ft (93.48 sq m)

Approximate Gross Internal Area = 93.48 sq m / 1006.21 sq ft Illustration for identification purposed only, measurements are approximate, not to scale. Copyright GDImpact 2020