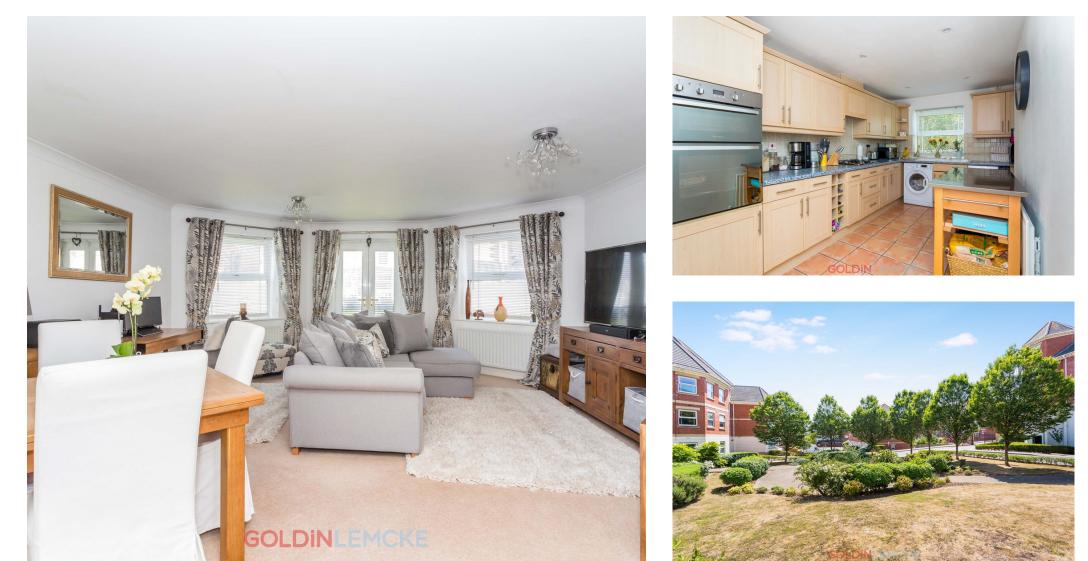

#### **Rooms & Sizes**

Living/dining Room: 18' 2" x 17' 7" Kitchen: 15' 7" x 10' 6" Bedroom: 14' 2" x 12' 10" En suite shower room Bedroom: 14' 3" x 10' 1" Bathroom

### **Further Information**

This lovely light and beautifully presented flat forms part of the ground floor of this well maintained purpose built block within beautiful grounds, situated in a central and sought-after location close to many amenities including local schools, Hove mainline station and the popular Seven Dials shopping thoroughfare.

The flat itself comprises spacious entrance hallway, fantastic size living room, kitchen/breakfast room, master bedroom with en suite shower room, further double bedroom and family bathroom. Worthy of particular mention is the unrivalled advantage of an underground car parking space.