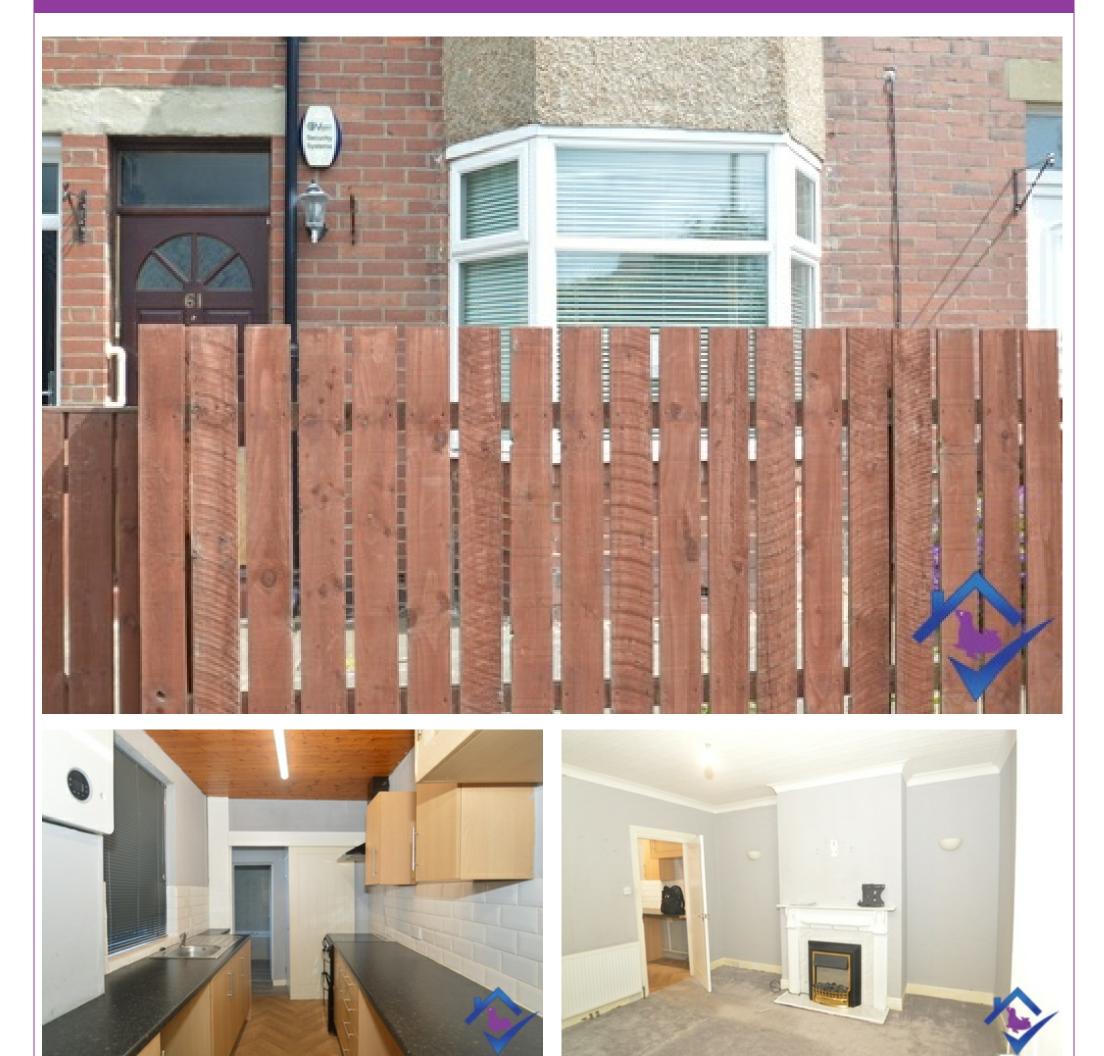

Lounge

Double glazed window and very spacious throughout. New carpets and the kitchen leads of the lounge.

Kitchen

The Kitchen has wood fronted wall and base units with laminate work tops. Built in single stainless steal sink with taps overlooking the shared yard. The flooring is lino with a built in cooker & hob.

#### To the front of the property there is a patio & fencing. It overlooks the local allotments and off street parking.

Rear

To the rear of the property is a delightful shared yard. It is clean and tidy with fencing and is a perfect space to sit outside on summer days.