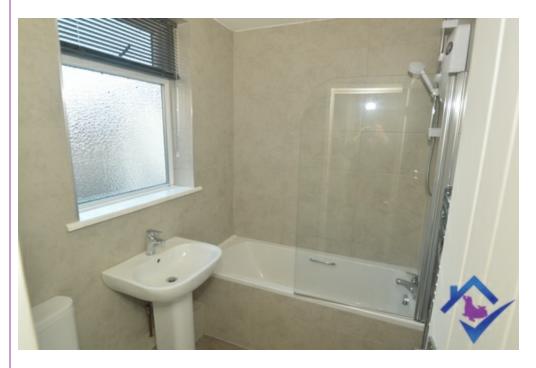

Bathroom

Low flush WC, pedestal wash hand basin and a bath with overhead shower. The bathroom is brand new.