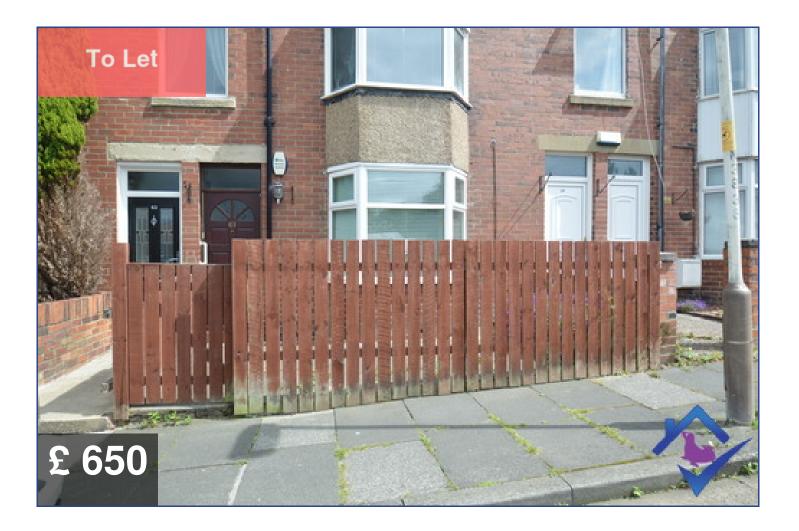

#### To the front of the property there is a patio & fencing. It overlooks the local allotments and off street parking.

Rear

To the rear of the property is a delightful shared yard. It is clean and tidy with fencing and is a perfect space to sit outside on summer days.