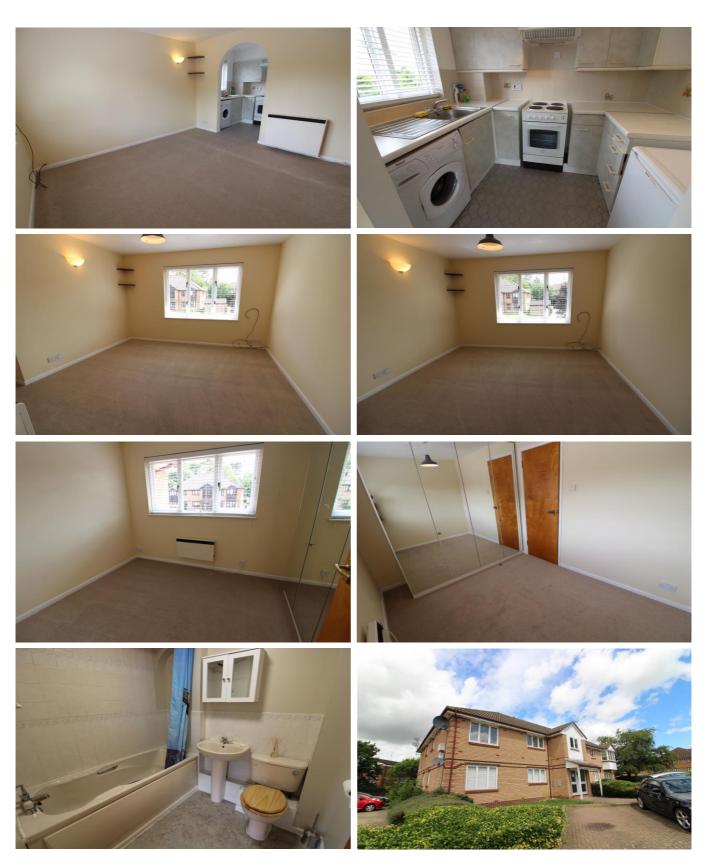

#### **ACCOMMODATION**

Hallway – 9'9 narrowing to 6'8 x 5'10 (built-in storage) Lounge – 11'3 x 11'0 with archway to: Kitchen – 7'10 x 6'3 Bedroom – 10'5 (to rear of wardrobes) x 7'9 Bathroom – 6'9 x 6'2