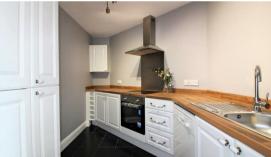

The apartment boasts a large entrance hall, family bathroom, large double bedroom, as well as a reception room which flows nicely from the kitchen.

Further benefits includes allocated parking and a new Economy 7 heating system. Please call us today to book your internal viewing

#### SUMMARY OF ACCOMMODATION

**Communal Entrance** 

**Entrance Hall** 

**Living Room** 16'8 x 13'5 (5.08m x 4.09m)

**Kitchen** 11'7 x 7'6 (3.53m x 2.29m)

Bathroom

**Bedroom** 14 x 11'7 (4.27m x 3.53m)