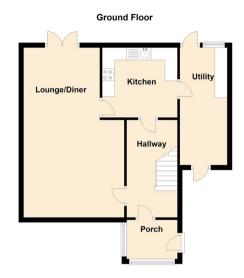

Situated in the highly sought after Gladstonbury Place is this well presented three bedroom semi detached house, being sold with no upper chain.

The property is close to a range of local amenities and facilities including local shops, schools, Metro station and bus links. The home is briefly comprising; entrance porch, hallway, lounge/dining area, kitchen and utility area. To the first floor landing there are three good size bedrooms and a shower room W/C. Externally the property boasts a substantial garden to the rear whilst to the front there is a block paved driveway offering ample off street parking.

Kitchen 9'3" x 9'11" (2.82 x 3.04)

Utility Room 15'6" x 6'3" (4.74 x 1.91)

Master Bedroom 11'8" x 13'4" (3.58 x 4.07)

Bedroom Two 10'5" x 12'1" (3.18 x 3.69)

Bedroom Three 7'8" x 9'2" (2.35 x 2.80)

Gosforth 0191 236 2070 Newcastle 0191 284 4050 Forest Hall 0191 605 3134 High Heaton 0191 270 1122 Low Fell 0191 487 0800 Tynemouth 0191 257 2000 Whitley Bay 0191 251 3000 Property Management Centre 0191 236 2680