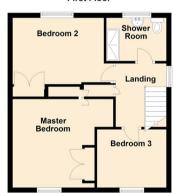

Situated in the highly sought after Gladstonbury Place is this well presented three bedroom semi detached house, being sold with no upper chain.

The property is close to a range of local amenities and facilities including local shops, schools, Metro station and bus links. The home is briefly comprising; entrance porch, hallway, lounge/dining area, kitchen and utility area. To the first floor landing there are three good size bedrooms and a shower room W/C. Externally the property boasts a substantial garden to the rear whilst to the front there is a block paved driveway offering ample off street parking.

Kitchen 9'3" x 9'11" (2.82 x 3.04)

Utility Room 15'6" x 6'3" (4.74 x 1.91)

Master Bedroom 11'8" x 13'4" (3.58 x 4.07)

Bedroom Two 10'5" x 12'1" (3.18 x 3.69)

Bedroom Three 7'8" x 9'2" (2.35 x 2.80)

Gosforth 0191 236 2070 Newcastle 0191 284 4050 Forest Hall 0191 605 3134 High Heaton 0191 270 1122 Low Fell 0191 487 0800 Tynemouth 0191 257 2000 Whitley Bay 0191 251 3000 Property Management Centre 0191 236 2680