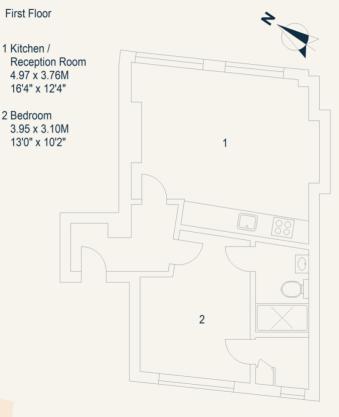

Floral Street, Covent Garden, WC2

Approximate Gross Internal Area 46 sq m / 495 sq ft

Floor Plan produced for Tavistock Bow by Mays Floorplans © . Tel 020 3397 4594 Illustration for identification purposes only, not to scale.