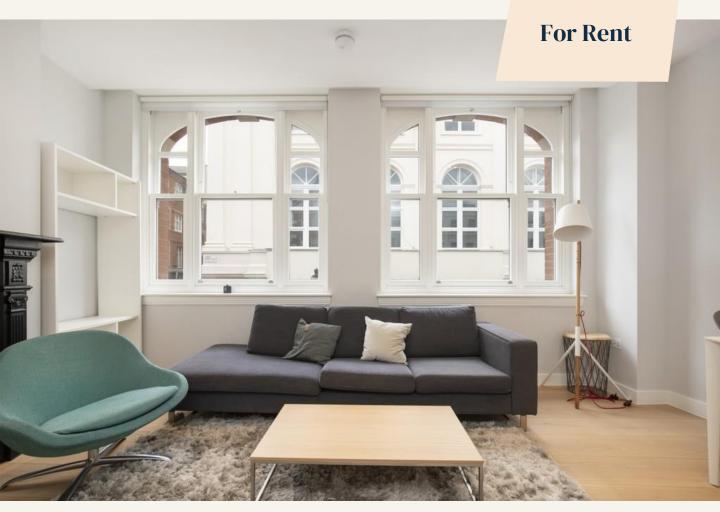

# **People Make Places**

Floral Street, Covent Garden WC2

1 bedroom | 493 sq ft

A stunning furnished one-bedroom flat located on the 1st floor on the corner of Floral & James Streets, moments from Covent Garden Piazza. The high specification kitchen is open-plan to the reception room, there is a double bedroom, and walk-in shower room. Available from early September.

#### Overview

A stunningly furnished one bedroom flat located on the 1st floor (no lift) of this period building on the corner of Floral and James Streets, moments from Covent Garden Piazza. There are large windows, high ceilings and engineered oak floors throughout as well as exceptionally efficient double glazing and comfort cooling. Available early September on a furnished basis.