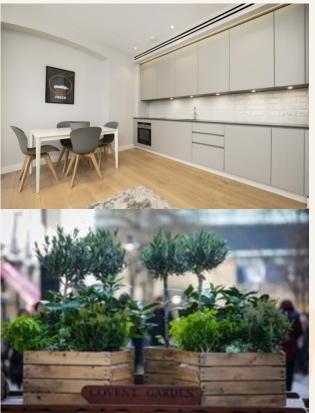

# **People Make Places**

Floral Street, Covent Garden WC2

1 bedroom | 493 sq ft

A stunning furnished one-bedroom flat located on the 1st floor on the corner of Floral & James Streets, moments from Covent Garden Piazza. The high specification kitchen is open-plan to the reception room, there is a double bedroom, and walk-in shower room. Available from early September.

#### What you need to know

- One double bedroom
- One bathroom
- Open plan kitchen reception room
- Air cooling
- Wood floors
- Furnished
- Available early September
- 1st floor
- Modern finished
- Moments from Covent Garden tube and Piazza.

#### Overview

A stunningly furnished one bedroom flat located on the 1st floor (no lift) of this period building on the corner of Floral and James Streets, moments from Covent Garden Piazza. There are large windows, high ceilings and engineered oak floors throughout as well as exceptionally efficient double glazing and comfort cooling. Available early September on a furnished basis.

In the heart of London's Covent Garden, the buzzing and stylish district of the West End, this property lies on the cobbled and shop-lined Floral Street, a bustling enclave away from the Covent Garden Piazza lively with street performers and visitors.