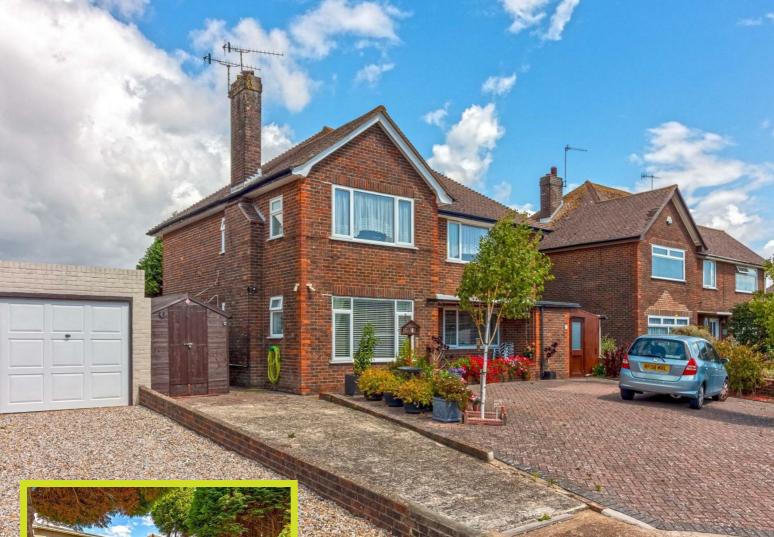

# Sompting Road, Lancing

- First Floor Apartment
- 16ft Living Room
- Parking & Garage
- Gas Central Heating
- EPC: TBC

- Two Double Bedrooms
- Private Garden
- Village Centre Location
- Double Glazing

Robert Luff & Co are delighted to present this INCREDIBLY SPACIOUS top floor apartment, ideally located just moments from Lancing village centre and mainline station. The impressive accommodation features: OWN STREET ENTRANCE, 16ft X 16ft Living room, kitchen, TWO DOUBLE BEDROOMS, shower room and separate WC. Outside, the property benefits from a PRIVATE REAR GARDEN, driveway and GARAGE. VIEWING ESSENTIALI