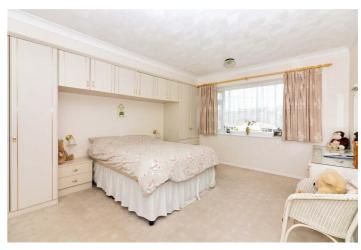

Master Bedroom 14' x 12' (4.27m x 3.66m) Double glazed window to rear, fitted wardrobes, radiator.

## Bedroom Tuo 12' x 11'6" (3.66m x 3.51m)

Double glazed window to front, coving, storage cupboard, radiator.