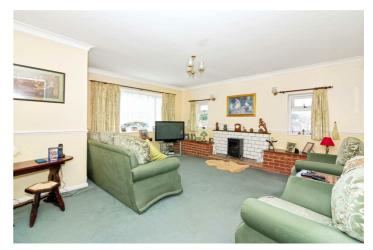

#### Landing

Loft access, coving, double glazed windows to side, wardrobe cupboard.

Living Room 16' x 16' max (4.88m x 4.88m max) Dual aspect double glazed windows to front & side, coving, television aerial point, radiator.