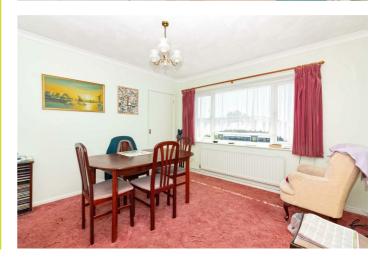

#### Landing

Loft access, coving, double glazed windows to side, wardrobe cupboard.

Living Room 16' x 16' max (4.88m x 4.88m max) Dual aspect double glazed windows to front & side, coving, television aerial point, radiator.