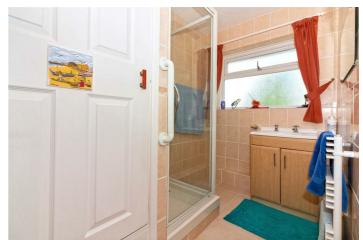

## Shower Room

Double glazed window to rear, shower enclosure with wall mounted shower, wash hand basin with cupboard under, fully tiled walls, ladder radiator, cupboard housing immersion heater.

## Separate WC

Double glazed window to rear, part tiled walls, low flush WC.