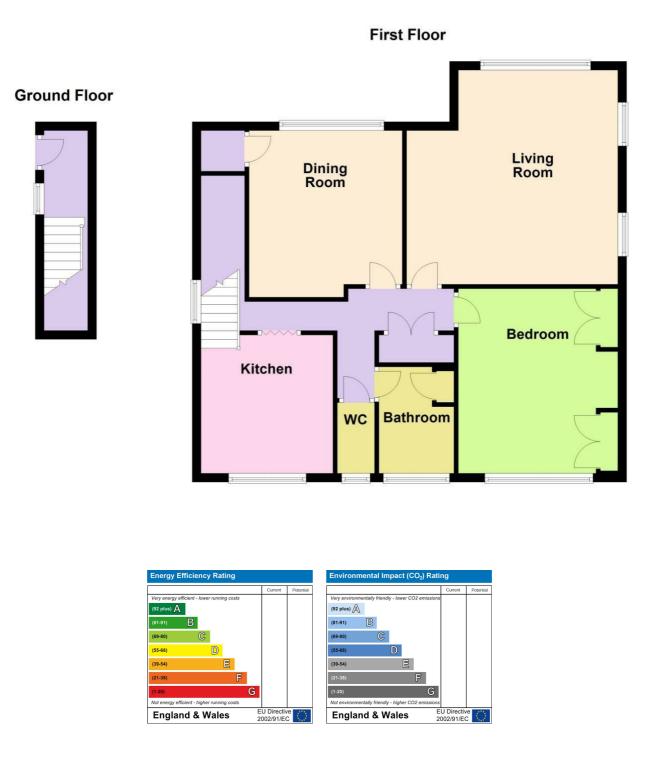

# Accommodation

#### Entrance Porch

Doors to front & rear, widow to side, front door to:

Entrance Hall

Stairs to:

#### Landing

Loft access, coving, double glazed windows to side, wardrobe cupboard.

Living Room 16' x 16' max (4.88m x 4.88m max) Dual aspect double glazed windows to front & side, coving, television aerial point, radiator.

# Kitchen 10' x 10' (3.05m x 3.05m)

Double glazed window to rear, range of fitted wooden fronted wall and base level units, fitted roll edged work surfaces incorporating stainless steel single drainer sink unit with mixer tap, gas cooker point, space and plumbing for washing machine, tiled splash-backs, wall mounted central heating boiler.

Master Bedroom 14' x 12' (4.27m x 3.66m) Double glazed window to rear, fitted wardrobes, radiator.

## Bedroom Tuo 12' x 11'6" (3.66m x 3.51m)

Double glazed window to front, coving, storage cupboard, radiator.

## Shower Room

Double glazed window to rear, shower enclosure with wall mounted shower, wash hand basin with cupboard under, fully tiled walls, ladder radiator, cupboard housing immersion heater.

## Separate WC

Double glazed window to rear, part tiled walls, low flush WC.