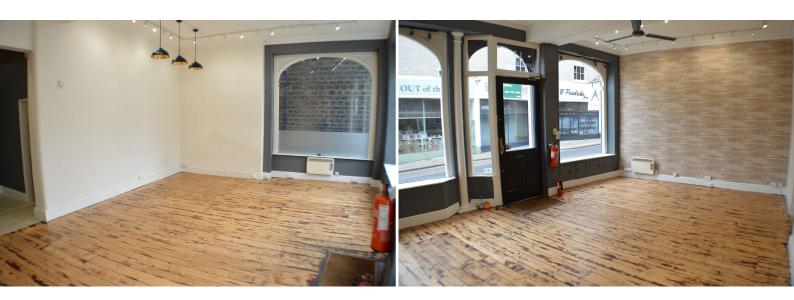

# **Sales Area**

25'5" x 17'6" (7.74m x 5.33m)(maximum measurements) (244 sqft (22.66 sqm)). Two convector heaters, exposed pine boarded floor, ceiling LED spotlights, ceiling fan, built-in cupboards underneath the window cills, single glazed entrance door to front. Single glazed display windows to front and side. Doorway to Store Room.

# **Rear Sales/Store Room**

10'6" x 7' (3.20m x 2.13m)(74 sqft (6.87 sqm)). Electric convector heater, ceiling LED spotlights. Door to Kitchen. Doorway to Sales.