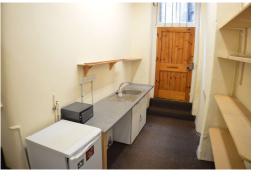

# Kitchen

13'8" x 6'10"(maximum)(4.17m x 2.08m (maximum)).

Stainless steel single drainer sink unit with mixer tap, laminate work surface, fitted cupboards, fridge space, electric convector heater, fitted shelving, water meter, hot water unit. Entrance door to side. Steps and door to WC. Door to Store Room.