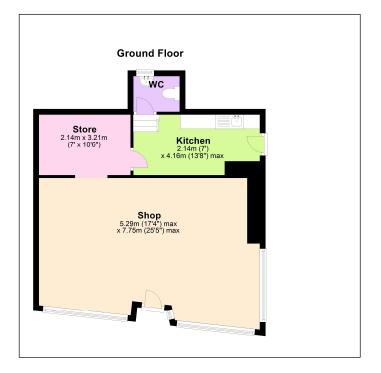

# 13 KING STREET RICHMOND, NORTH YORKSHIRE, DL10 4HP

A Double Fronted Prominently Located Shop/Office Premises just off Richmond Market Place.

Sales Area (244 sqft (22.67 sqm)), Rear Sales/Store Room (74 sqft (6.87 sqm)), Kitchen, WC. Net frontage 25.5sqft (2.36 sqm).

# **Sales Area**

25'5" x 17'6" (7.74m x 5.33m)(maximum measurements) (244 sqft (22.66 sqm)). Two convector heaters, exposed pine boarded floor, ceiling LED spotlights, ceiling fan, built-in cupboards underneath the window cills, single glazed entrance door to front. Single glazed display windows to front and side. Doorway to Store Room.

# **Rear Sales/Store Room**

10'6" x 7' (3.20m x 2.13m)(74 sqft (6.87 sqm)). Electric convector heater, ceiling LED spotlights. Door to Kitchen. Doorway to Sales.

# Kitchen

13'8" x 6'10"(maximum)(4.17m x 2.08m (maximum)).

Stainless steel single drainer sink unit with mixer tap, laminate work surface, fitted cupboards, fridge space, electric convector heater, fitted shelving, water meter, hot water unit. Entrance door to side. Steps and door to WC. Door to Store Room.

### WC

Wash hand basin in vanity unit, high level WC, electric hand dryer. Single glazed window to rear. Door to Kitchen.