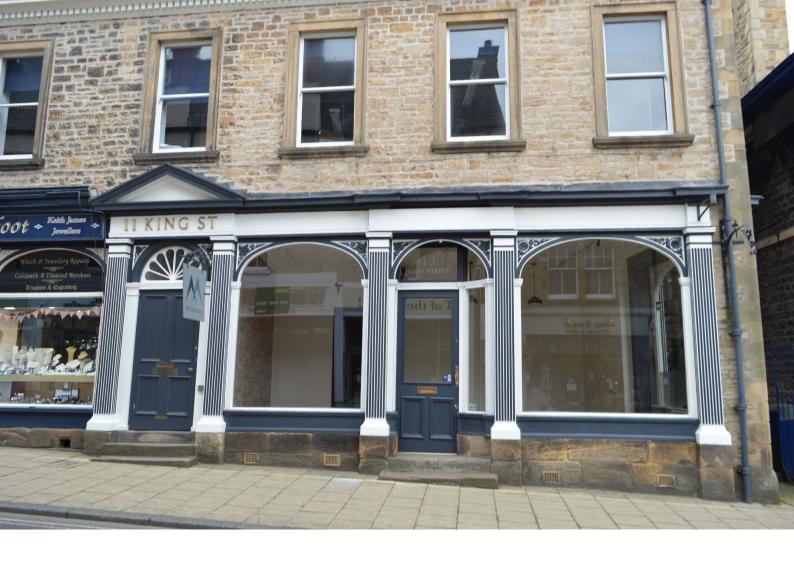

# 13 KING STREET RICHMOND, NORTH YORKSHIRE, DL10 4HP

A Double Fronted Prominently Located Shop/Office Premises just off Richmond Market Place.

Sales Area (244 sqft (22.67 sqm)), Rear Sales/Store Room (74 sqft (6.87 sqm)), Kitchen, WC. Net frontage 25.5sqft (2.36 sqm).

# **Sales Area**

25'5" x 17'6" (7.74m x 5.33m)(maximum measurements) (244 sqft (22.66 sqm)). Two convector heaters, exposed pine boarded floor, ceiling LED spotlights, ceiling fan, built-in cupboards underneath the window cills, single glazed entrance door to front. Single glazed display windows to front and side. Doorway to Store Room.