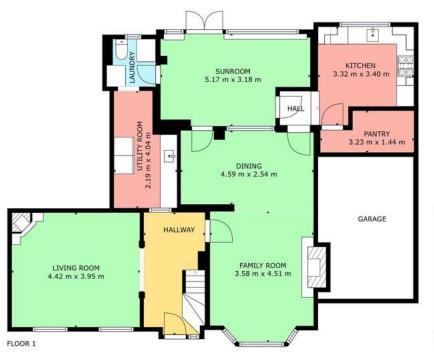

Fantastic opportunity to buy a home with a difference! Enjoying an open plan reception with arch to front living room, a second L shaped living room, well fitted modern breakfast/kitchen extension, sun lounge and large very useful utility room. There are solar panels that are fitted to this property.

- Double fronted end terraced family home
- Private side driveway and garage
- Two very good sized living rooms
- Breakfast/kitchen with large walk in pantry
- Sun lounge and utility room
- Four good sized bedroom and spacious shower room

### Council tax

According to valuation Office Website enquiries this property is in Band D

GROSS INTERNAL AREA FLOOR 1: 101 m, FLOOR 2: 61 m TOTAL: 161 m

SIZES AND DIMENSIONS ARE APPROXIMATE, ACTUAL MAY VARY.