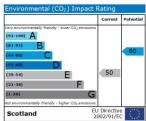

### Council tax

According to valuation Office Website enquiries this property is in Band D

GROSS INTERNAL AREA FLOOR 1: 101 m, FLOOR 2: 61 m TOTAL: 161 m

SIZES AND DIMENSIONS ARE APPROXIMATE, ACTUAL MAY VARY.