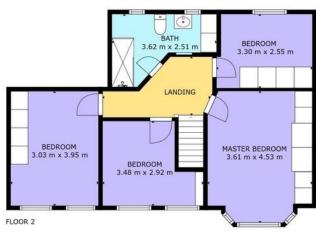

# 120 Forfield Road,

Coundon, Coventry, CV6 1FS

Unique and stylishly improved and extended family home - a very spacious double fronted property with FOUR first floor bedrooms, luxury shower room and with much extended living accommodation. Private side direct driveway to garage. Well stocked private gardens

- Double fronted end terraced family home
- Private side driveway and garage
- Two very good sized living rooms
- Breakfast/kitchen with large walk in pantry
- Sun lounge and utility room
- Four good sized bedroom and spacious shower room

### Council tax

According to valuation Office Website enquiries this property is in Band D

GROSS INTERNAL AREA FLOOR 1: 101 m, FLOOR 2: 61 m TOTAL: 161 m

SIZES AND DIMENSIONS ARE APPROXIMATE, ACTUAL MAY VARY.