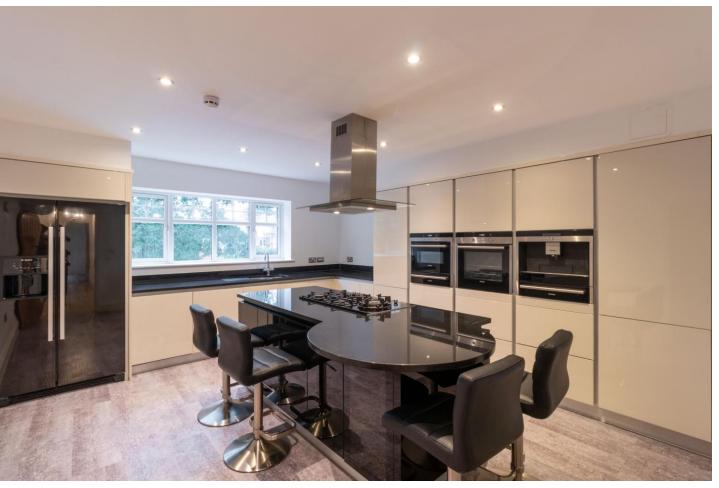

#### **DETAILS**

A unique opportunity to purchase a duplex penthouse apartment circa 1650 sq.ft, which is in show home condition and only 4 years old, within close proximity to Knowle and Dorridge village centres. The apartment briefly comprises, to the first floor, entrance hall with guest cloakroom, extended fitted breakfast kitchen, separate dining room and lounge with Juliet balcony. To the second floor, there are three bedrooms, with en-suite facilities to the master and bedroom 2 and extended family bathroom. There are custom made built in wardrobes and units worth over £50,000.

## CONNECTED

- \* Superfast Virgin Fibre Broadband with speeds up to 350mbps
- \* Virgin TV ready
- \* Underfloor heating throughout the property
- \* Top of the range kitchen appliances including inbuilt bean to cup coffee maker and boiling water tap
- \* Birmingham Airport is only 10 miles away
- \* 2 miles from Solihull train station with parking and trains to London in under 1½ hours
- \* Close proximity to Arden School