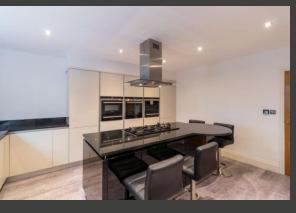

#### **DETAILS**

A unique opportunity to purchase a duplex penthouse apartment circa 1650 sq.ft, which is in show home condition and only 4 years old, within close proximity to Knowle and Dorridge village centres. The apartment briefly comprises, to the first floor, entrance hall with guest cloakroom, extended fitted breakfast kitchen, separate dining room and lounge with Juliet balcony. To the second floor, there are three bedrooms, with en-suite facilities to the master and bedroom 2 and extended family bathroom. There are custom made built in wardrobes and units worth over £50,000.

## CONNECTED

- \* Superfast Virgin Fibre Broadband with speeds up to 350mbps
- \* Virgin TV ready
- \* Underfloor heating throughout the property
- \* Top of the range kitchen appliances including inbuilt bean to cup coffee maker and boiling water tap
- \* Birmingham Airport is only 10 miles away
- \* 2 miles from Solihull train station with parking and trains to London in under 1½ hours
- \* Close proximity to Arden School