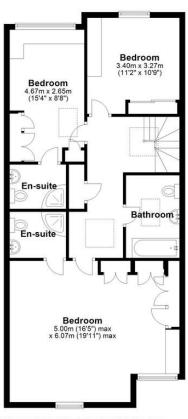

#### **DETAILS**

A unique opportunity to purchase a duplex penthouse apartment circa 1650 sq.ft, which is in show home condition and only 4 years old, within close proximity to Knowle and Dorridge village centres. The apartment briefly comprises, to the first floor, entrance hall with guest cloakroom, extended fitted breakfast kitchen, separate dining room and lounge with Juliet balcony. To the second floor, there are three bedrooms, with en-suite facilities to the master and bedroom 2 and extended family bathroom. There are custom made built in wardrobes and units worth over £50,000.

Second Floor

Please note this plan is for illustration purposes only. All measurements are approximate and should be checked by prospective buyers/tenants. No responsibility is taken for any

Flat 3 Byron Court, 346 Station Rd, Knowle