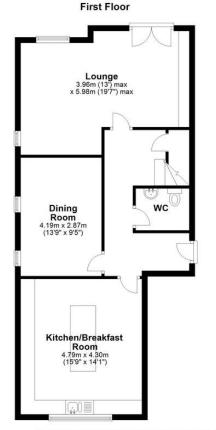

#### **DETAILS**

A unique opportunity to purchase a duplex penthouse apartment circa 1650 sq.ft, which is in show home condition and only 4 years old, within close proximity to Knowle and Dorridge village centres. The apartment briefly comprises, to the first floor, entrance hall with guest cloakroom, extended fitted breakfast kitchen, separate dining room and lounge with Juliet balcony. To the second floor, there are three bedrooms, with en-suite facilities to the master and bedroom 2 and extended family bathroom. There are custom made built in wardrobes and units worth over £50,000.

Second Floor

Please note this plan is for illustration purposes only. All measurements are approximate and should be checked by prospective buyers/tenants. No responsibility is taken for any

Flat 3 Byron Court, 346 Station Rd, Knowle