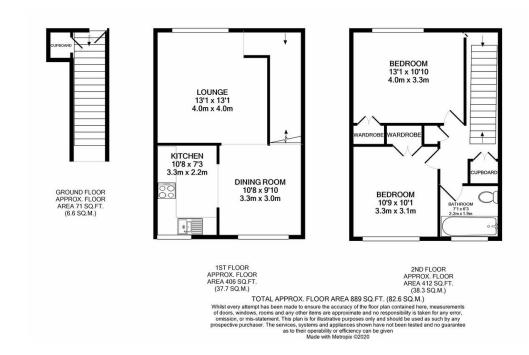

## Turnpike Link, East Croydon

Date available: 15th November 2024

Deposit: £1,903.84

Part Furnished

Council Tax band: D

- Split-Level Flat Maisonette
- 2 Double Bedrooms
- Modern Kitchen
- Double Glazing
- Large Living Space
- Communal Gardens
- Garage & Resident's Parking

%epcGraph\_c\_1\_322%

EAST CROYDON ALERT! Very spacious FURNISHED 2 double bed split level upper maisonette in quiet PARK HILL location just 5 minutes from East Croydon Station. Private entrance, living room, dining room, kitchen, 2 bedrooms & bathroom, garage, close to Tramlink., GREAT FOR COMMUTERS - CALL NOW!!