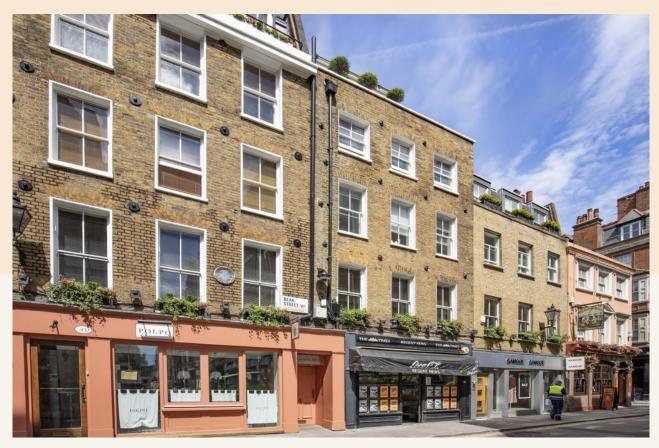

# **People Make Places**

Beak Street, Carnaby W1

1 bedroom | 1,001 sq ft

A large one bedroom duplex apartment arranged over the ground and first floors and located in a private courtyard just off Beak Street. The large living room and guest WC are located on the ground floor and the eat in kitchen, bedroom and bathroom are upstairs.

#### Overview

Step into this quiet oasis to the rear of the buildings lining Beak Street. The flat is off a private courtyard and feels much like a mews house, with a large reception room (and WC) on the ground floor and then upstairs a large eat in kitchen & dining room, double bedroom and bathroom.

Close to the delights of Carnaby's shops, coffee shops, restaurants and bars. The nearest tube station is Oxford Circus but it is also close to Piccadilly Circus.

The flat is available mid June on an unfurnished basis. The landlord offers a three year tenancy with a mutual six months mutual rolling break clause (subject to contract and satisfactory references). Westminster Council Tax Band F.