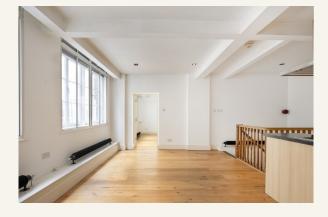

# **People Make Places**

Beak Street, Carnaby W1

1 bedroom | 1,001 sq ft

A large one bedroom duplex apartment arranged over the ground and first floors and located in a private courtyard just off Beak Street. The large living room and guest WC are located on the ground floor and the eat in kitchen, bedroom and bathroom are upstairs.

#### What you need to know

- One bedroom
- One bathroom
- Guest WC
- Large reception room
- Separate eat-in kitchen
- Unfurnished
- Available mid-June
- Great storage
- Wooden floors throughout
- Moments from Carnaby Street and Golden Square

#### Overview

Step into this quiet oasis to the rear of the buildings lining Beak Street. The flat is off a private courtyard and feels much like a mews house, with a large reception room (and WC) on the ground floor and then upstairs a large eat in kitchen & dining room, double bedroom and bathroom.