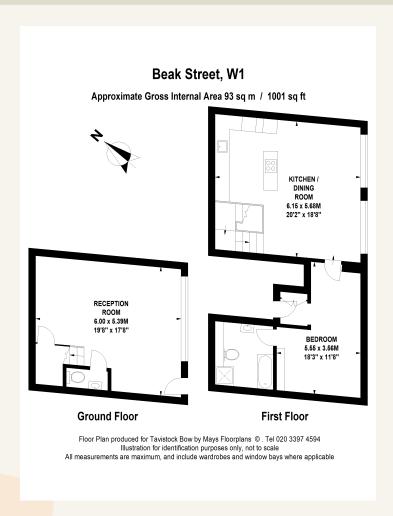

# **People Make Places**

Beak Street, Carnaby W1

1 bedroom | 1,001 sq ft

A large one bedroom duplex apartment arranged over the ground and first floors and located in a private courtyard just off Beak Street. The large living room and guest WC are located on the ground floor and the eat in kitchen, bedroom and bathroom are upstairs.

#### What you need to know

- One bedroom
- One bathroom
- Guest WC
- Large reception room
- Separate eat-in kitchen
- Unfurnished
- Available mid-June
- Great storage
- Wooden floors throughout
- Moments from Carnaby Street and Golden Square

#### Overview

Step into this quiet oasis to the rear of the buildings lining Beak Street. The flat is off a private courtyard and feels much like a mews house, with a large reception room (and WC) on the ground floor and then upstairs a large eat in kitchen & dining room, double bedroom and bathroom.