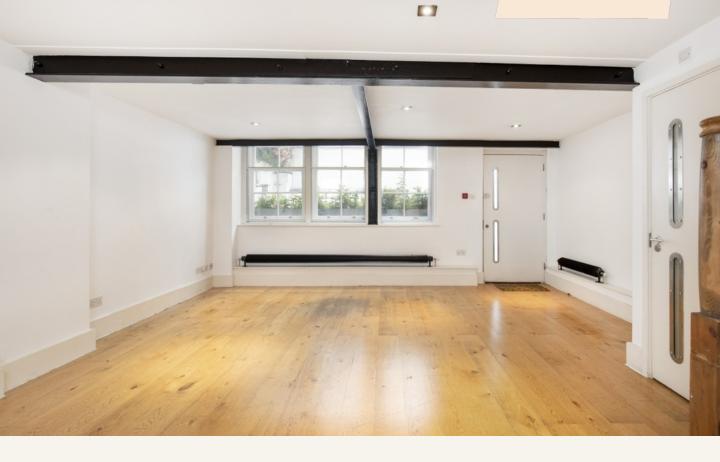

# **People Make Places**

Beak Street, Carnaby W1

1 bedroom | 1,001 sq ft

A large one bedroom duplex apartment arranged over the ground and first floors and located in a private courtyard just off Beak Street. The large living room and guest WC are located on the ground floor and the eat in kitchen, bedroom and bathroom are upstairs.

#### What you need to know

- One bedroom
- One bathroom
- Guest WC
- Large reception room
- Separate eat-in kitchen
- Unfurnished
- Available mid-June
- Great storage
- Wooden floors throughout
- Moments from Carnaby Street and Golden Square

#### Overview

Step into this quiet oasis to the rear of the buildings lining Beak Street. The flat is off a private courtyard and feels much like a mews house, with a large reception room (and WC) on the ground floor and then upstairs a large eat in kitchen & dining room, double bedroom and bathroom.