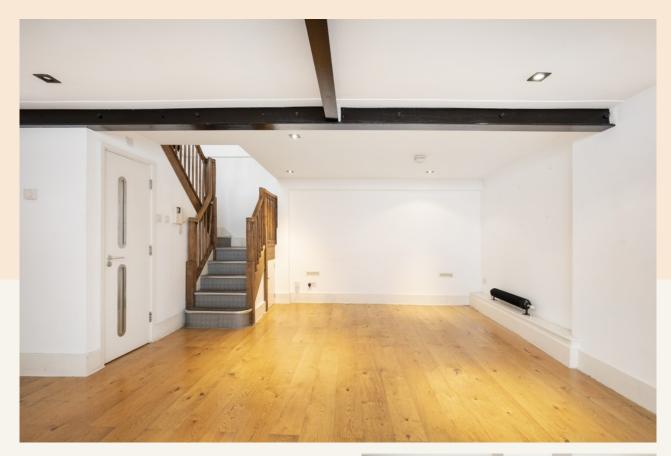

# **People Make Places**

Beak Street, Carnaby W1

1 bedroom | 1,001 sq ft

A large one bedroom duplex apartment arranged over the ground and first floors and located in a private courtyard just off Beak Street. The large living room and guest WC are located on the ground floor and the eat in kitchen, bedroom and bathroom are upstairs.

#### What you need to know

- One bedroom
- One bathroom
- Guest WC
- Large reception room
- Separate eat-in kitchen
- Unfurnished
- Available mid-June
- Great storage
- Wooden floors throughout
- Moments from Carnaby Street and Golden Square

#### Overview

Step into this quiet oasis to the rear of the buildings lining Beak Street. The flat is off a private courtyard and feels much like a mews house, with a large reception room (and WC) on the ground floor and then upstairs a large eat in kitchen & dining room, double bedroom and bathroom.