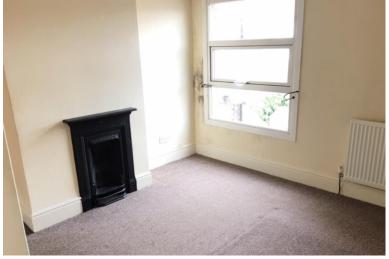

### LOUNGE

12' 3" x 10' 0" (3.74m x 3.05m) uPVC double glazed front door into lounge, uPVC double glazed window, central heating radiator.

### DINING ROOM

12' 3" x 10' 11" (3.74m x 3.33m) uPVC double glazed window, central heating radiator .