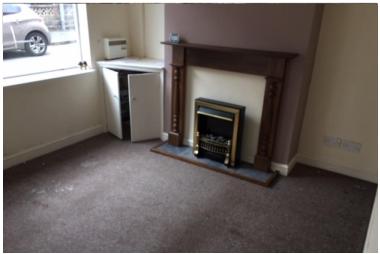

### LOUNGE

12' 3" x 10' 0" (3.74m x 3.05m) uPVC double glazed front door into lounge, uPVC double glazed window, central heating radiator.