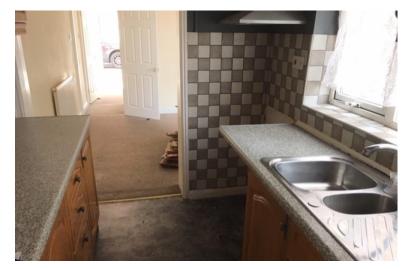

#### KITCHEN/BREAKFAST ROOM

7' 11" x 6' 9" (2.42m x 2.07m) uPVC double glazed window, a range of wall and base units in 'wood effect', stainless steel sink and drainer, chrome mixer tap, extractor fan.