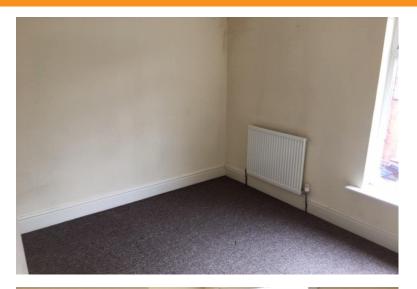

#### BEDROOM

12' 4" x 9' 10" (3.76m x 3.00m) uPVC double glazed window, central heating radiator.

#### BEDROOM TWO

12' 4" x 10' 11" (3.76m x 3.34m) uPVC double glazed window, central heating radiator.

OUTSIDE Enclosed rear garden with rear access.

NOTE FROM THE AGENT VIEWING Strictly by appointment only through the agents Deeside Office