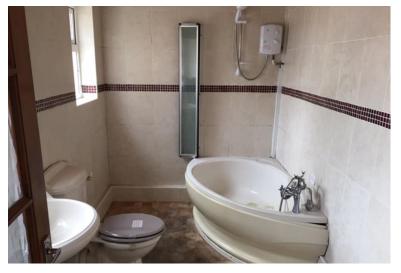

#### BATHROOM

10' 9" x 6' 2" (3.30m x 1.89m) two uPVC double glazed windows, corner bath, WC and basin. combi gas central heating boiler.