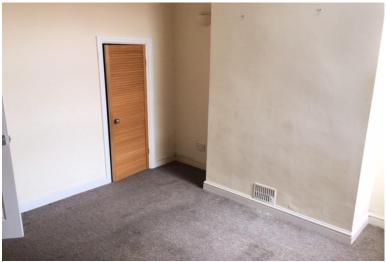

#### BEDROOM

12' 4" x 9' 10" (3.76m x 3.00m) uPVC double glazed window, central heating radiator.

#### BEDROOM TWO

12' 4" x 10' 11" (3.76m x 3.34m) uPVC double glazed window, central heating radiator.

OUTSIDE Enclosed rear garden with rear access.

NOTE FROM THE AGENT VIEWING Strictly by appointment only through the agents Deeside Office