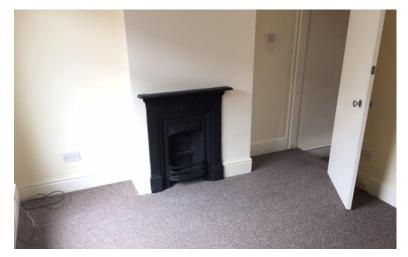

### LOUNGE

12' 3" x 10' 0" (3.74m x 3.05m) uPVC double glazed front door into lounge, uPVC double glazed window, central heating radiator.

### DINING ROOM

12' 3" x 10' 11" (3.74m x 3.33m) uPVC double glazed window, central heating radiator .