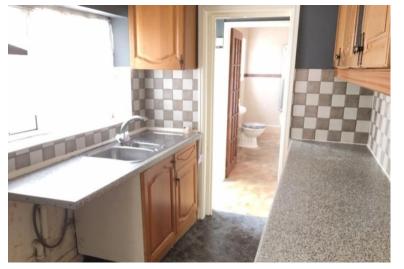

#### KITCHEN/BREAKFAST ROOM

7' 11" x 6' 9" (2.42m x 2.07m) uPVC double glazed window, a range of wall and base units in 'wood effect', stainless steel sink and drainer, chrome mixer tap, extractor fan.