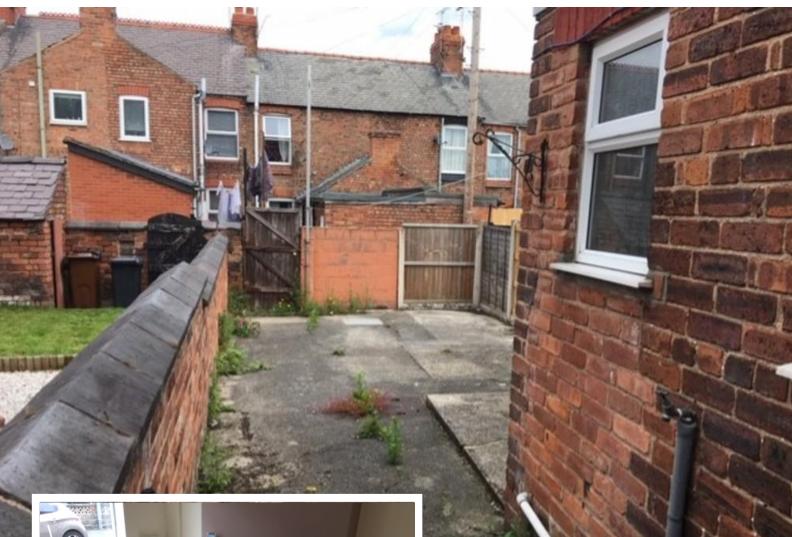

#### BEDROOM TWO

12' 4" x 10' 11" (3.76m x 3.34m) uPVC double glazed window, central heating radiator.

OUTSIDE Enclosed rear garden with rear access.

NOTE FROM THE AGENT VIEWING Strictly by appointment only through the agents Deeside Office