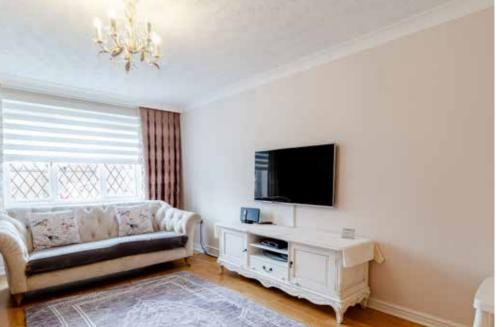

There is also a particularly spacious lounge, decorated in an elegant, light palette, with a window overlooking the front of the property. An archway leads you through to the dining room which comfortably houses a large family dining table. There is so much light flooding in from the conservatory beyond, making the room wonderful in the summer