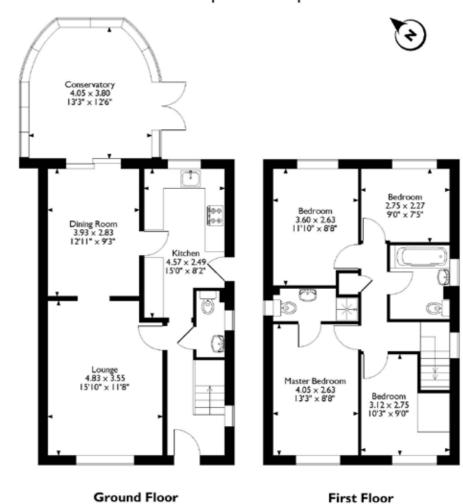

## Approximate Gross Internal Area 112 Sq M/1207 Sq Ft

Please note that the location of doors, windows and other items are approximate and this floorplan is to be used for illustrative purposes only. Unauthorized reproduction is prohibited.