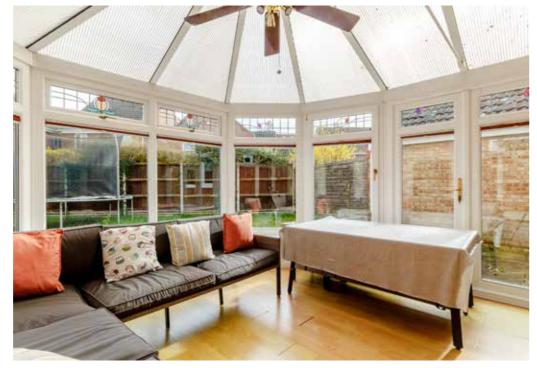

There is also a particularly spacious lounge, decorated in an elegant, light palette, with a window overlooking the front of the property. An archway leads you through to the dining room which comfortably houses a large family dining table. There is so much light flooding in from the conservatory beyond, making the room wonderful in the summer

months. The conservatory provides yet another space for the family to spend time and with views of the garden, the owners find it to be very relaxing.

On the first floor are all four double bedrooms, including a master suite with an en-suite. There are a further three bedrooms and a family bathroom, all beautifully decorated echoing the elegance of the rest of the property.