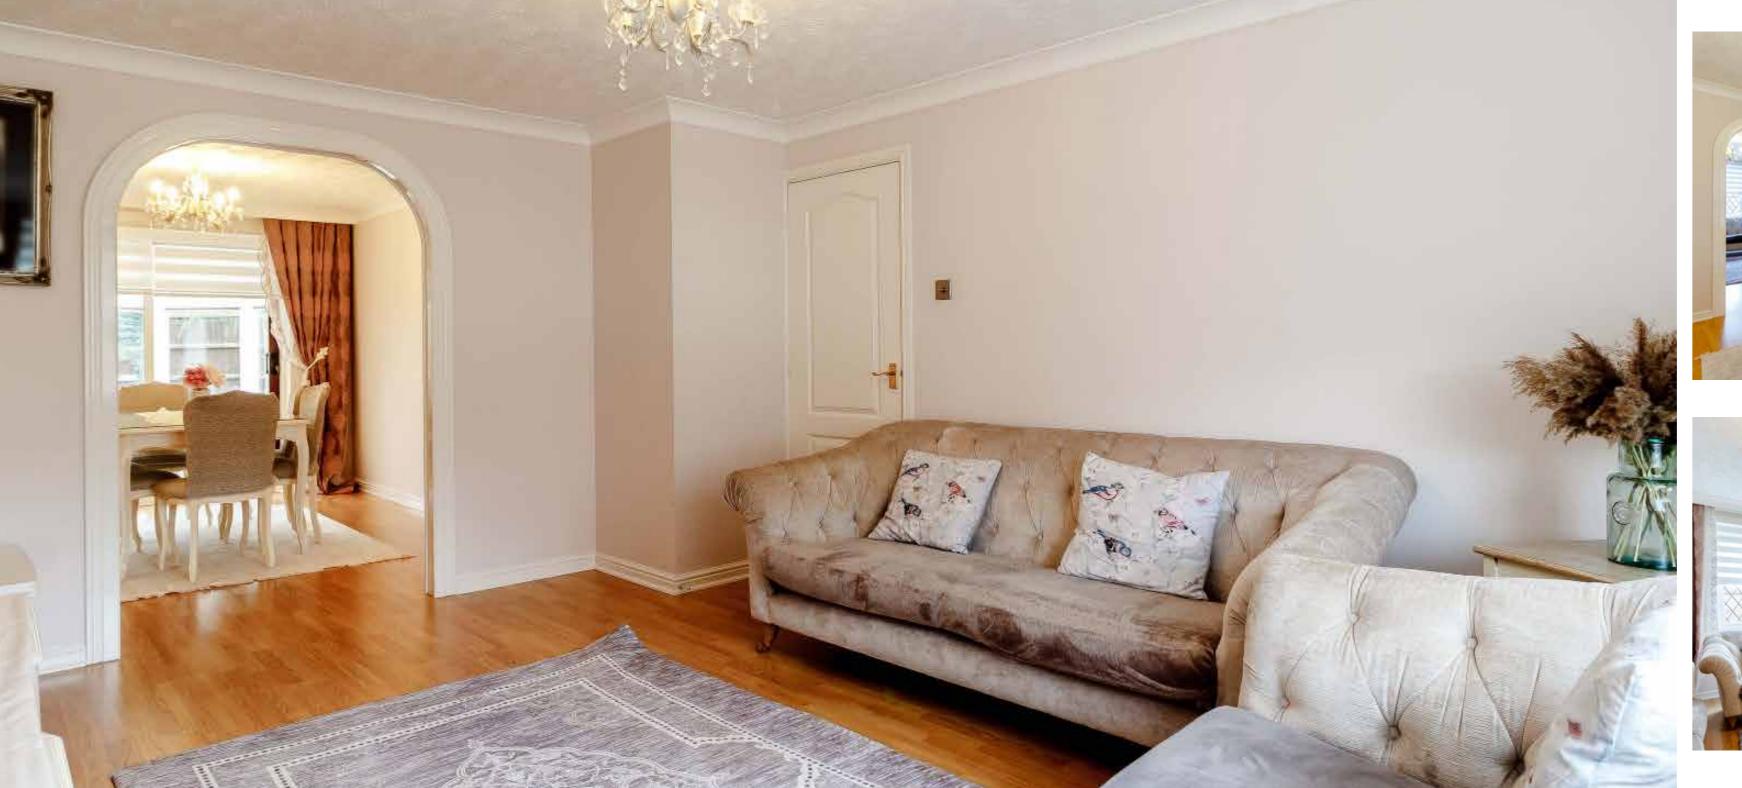

There is also a particularly spacious lounge, decorated in an elegant, light palette, with a window overlooking the front of the property. An archway leads you through to the dining room which comfortably houses a large family dining table. There is so much light flooding in from the conservatory beyond, making the room wonderful in the summer