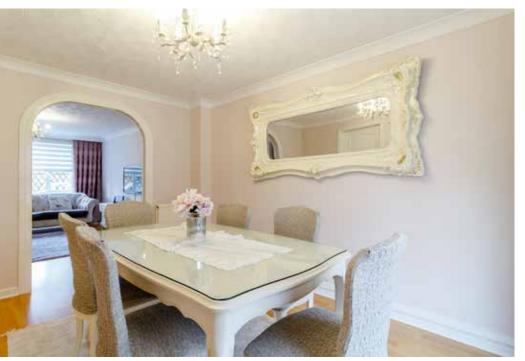

There is also a particularly spacious lounge, decorated in an elegant, light palette, with a window overlooking the front of the property. An archway leads you through to the dining room which comfortably houses a large family dining table. There is so much light flooding in from the conservatory beyond, making the room wonderful in the summer