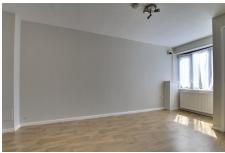

#### LOUNGE/DINING ROOM 4.90m (16'1") x 3.63m (11'11") Window to front, under stairs storage cupboard, stairs rising to first floor.