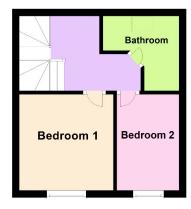

### First Floor

#### BEDROOM 1

2.75m (9') x 2.65m (8'8") Window to front.

#### **BEDROOM 2**

2.78m (9'1") x 1.82m (6') Window to front.

#### **BATHROOM**

Fitted with a double cubicle with mains shower, low level WC and hand wash basin. Skylight.