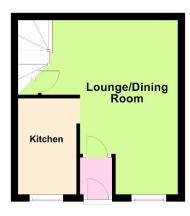

### **Ground Floor**

## 2.70m (8'10") x 1.64m (5'5")

Fitted with a matching range of wall and base units housing single electric oven and four ring gas hob with extractor hood over, space for fridge, plumbing for dishwasher and washing machine. Wall mounted gas boiler, window to front.

#### LOUNGE/DINING ROOM 4.90m (16'1") x 3.63m (11'11") Window to front, under stairs storage cupboard, stairs rising to first floor.