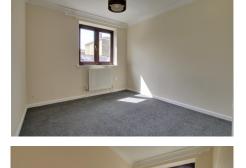

#### BEDROOM 1

2.75m (9') x 2.65m (8'8") Window to front.

#### **BEDROOM 2**

2.78m (9'1") x 1.82m (6') Window to front.