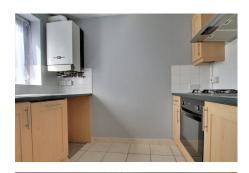

## 2.70m (8'10") x 1.64m (5'5")

Fitted with a matching range of wall and base units housing single electric oven and four ring gas hob with extractor hood over, space for fridge, plumbing for dishwasher and washing machine. Wall mounted gas boiler, window to front.