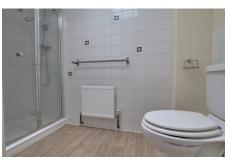

#### **BATHROOM**

Fitted with a double cubicle with mains shower, low level WC and hand wash basin. Skylight.