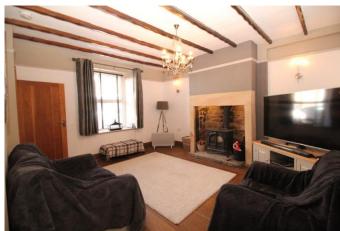

### **DESCRIPTION**

Charming mid terrace stone built three bedroom property pleasantly situated in the popular village of Haydon Bridge.

The beautiful property comprises of entrance hall leading into the spacious living room which enjoys noteworthy characterful features such as beamed ceilings and an inglenook fireplace housing a multi fuel stove. Doors from the lounge then lead into the spacious open plan kitchen/dining room which is fitted with a range of wall and floor shaker style units incorporating a stainless steel double sink with mixer tap over, integrated dishwasher, electric hob with extractor hood above, seating area and window looking out onto the garden. There is also a door leading into a useful porch area.