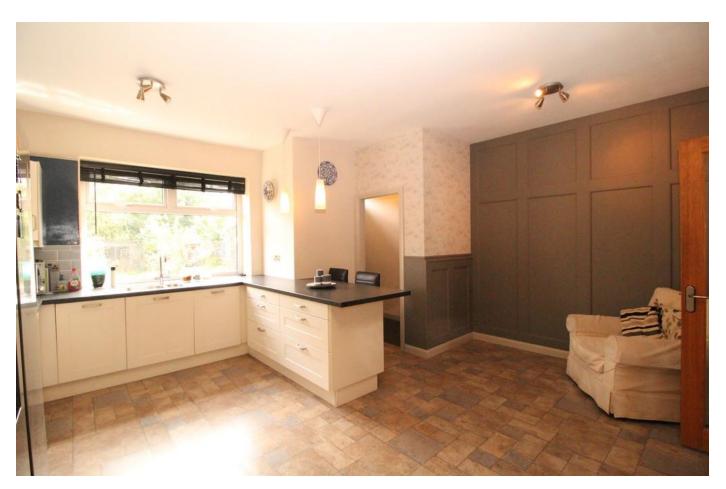

### **DESCRIPTION**

Charming mid terrace stone built three bedroom property pleasantly situated in the popular village of Haydon Bridge.

The beautiful property comprises of entrance hall leading into the spacious living room which enjoys noteworthy characterful features such as beamed ceilings and an inglenook fireplace housing a multi fuel stove. Doors from the lounge then lead into the spacious open plan kitchen/dining room which is fitted with a range of wall and floor shaker style units incorporating a stainless steel double sink with mixer tap over, integrated dishwasher, electric hob with extractor hood above, seating area and window looking out onto the garden. There is also a door leading into a useful porch area.