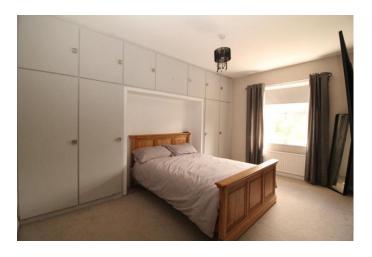

On the first floor there are three bedrooms and a bathroom. The main bedroom is fitted with modern wardrobes providing hanging and shelving space. The bathroom comprises of a bath with overhead shower, WC and sink set within a vanity unit.