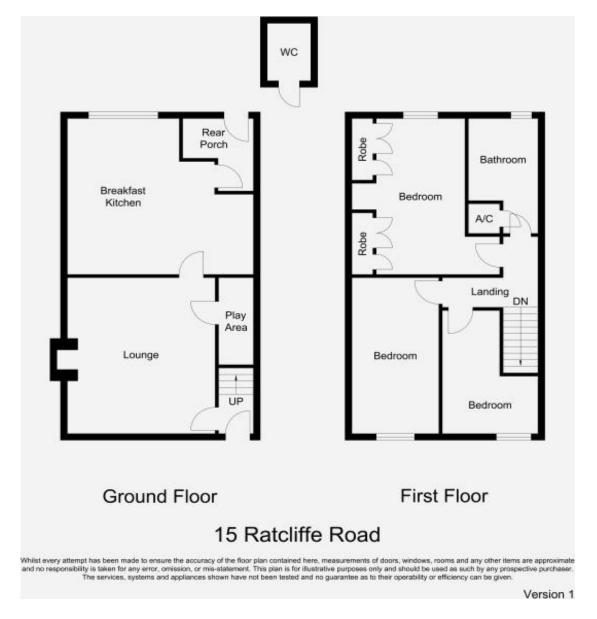

### **DESCRIPTION**

Charming mid terrace stone built three bedroom property pleasantly situated in the popular village of Haydon Bridge.

The beautiful property comprises of entrance hall leading into the spacious living room which enjoys noteworthy characterful features such as beamed ceilings and an inglenook fireplace housing a multi fuel stove. Doors from the lounge then lead into the spacious open plan kitchen/dining room which is fitted with a range of wall and floor shaker style units incorporating a stainless steel double sink with mixer tap over, integrated dishwasher, electric hob with extractor hood above, seating area and window looking out onto the garden. There is also a door leading into a useful porch area.

On the first floor there are three bedrooms and a bathroom. The main bedroom is fitted with modern wardrobes providing hanging and shelving space. The bathroom comprises of a bath with overhead shower, WC and sink set within a vanity unit.

Externally to the rear the property has a pleasant garden with patio area with well-established borders and shrubs, summer house, garden shed, outhouse and WC, coal and log store. The property benefits from resident fishing rights, UPVC double glazing and solid fuel central heating.