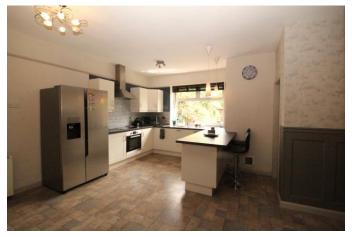

### **DESCRIPTION**

Charming mid terrace stone built three bedroom property pleasantly situated in the popular village of Haydon Bridge.

The beautiful property comprises of entrance hall leading into the spacious living room which enjoys noteworthy characterful features such as beamed ceilings and an inglenook fireplace housing a multi fuel stove. Doors from the lounge then lead into the spacious open plan kitchen/dining room which is fitted with a range of wall and floor shaker style units incorporating a stainless steel double sink with mixer tap over, integrated dishwasher, electric hob with extractor hood above, seating area and window looking out onto the garden. There is also a door leading into a useful porch area.