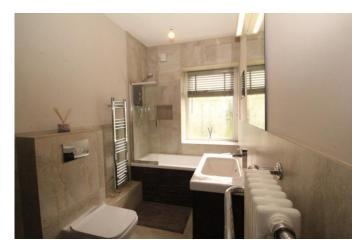

On the first floor there are three bedrooms and a bathroom. The main bedroom is fitted with modern wardrobes providing hanging and shelving space. The bathroom comprises of a bath with overhead shower, WC and sink set within a vanity unit.