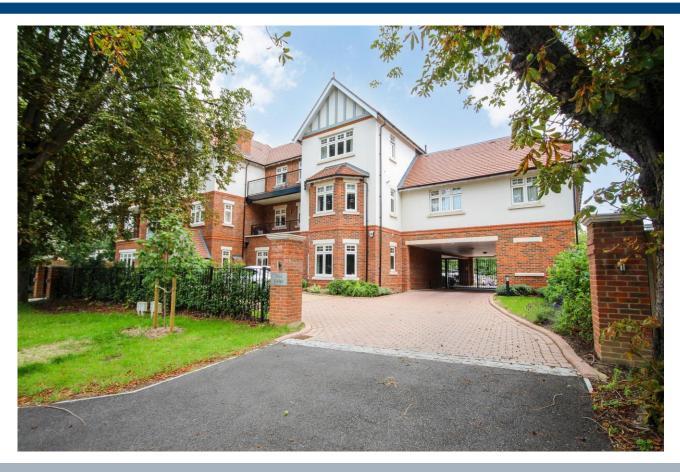

#### 4 ELVA LODGE, MAIDENHEAD, BERKSHIRE SL6 1DW

A stunning two double bedroom ground floor apartment of approx. 1,000 sq.ft (94 sq.meters), forming part of this exclusive development which was completed to a high level of finish and specification by Shanly Homes in 2018. The property provides, in our opinion, generous living accommodation and two allocated parking spaces and is conveniently situated within approx. 0.6 Miles of the mainline railway station (Paddington/Elizabeth Line). An internal inspection is most strongly recommended.

#### **DIRECTIONS**

Directions: Proceed west out of Maidenhead up Castle Hill and turn left before the pedestrian crossing into Grenfell Road and the development will be found as the first turning on the left hand side.