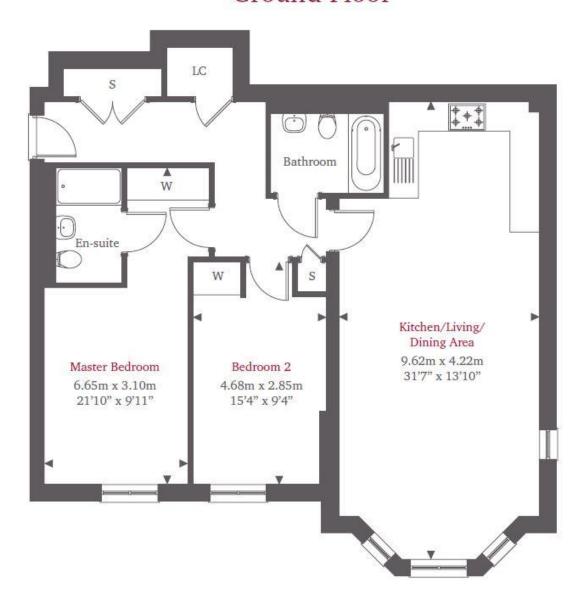

#### 4 ELVA LODGE, MAIDENHEAD, BERKSHIRE SL6 1DW

A stunning two double bedroom ground floor apartment of approx. 1,000 sq.ft (94 sq.meters), forming part of this exclusive development which was completed to a high level of finish and specification by Shanly Homes in 2018. The property provides, in our opinion, generous living accommodation and two allocated parking spaces and is conveniently situated within approx. 0.6 Miles of the mainline railway station (Paddington/Elizabeth Line). An internal inspection is most strongly recommended.

# Ground Floor