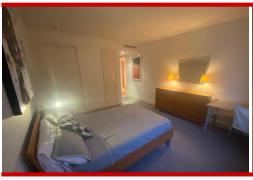

#### **BEDROOM ONE**

22' 1" x 12' 6" (6.73m x 3.81m) Carpeted, Double Glazed Windows, Fitted Wardrobe.

For entertaining purposes this property has a separate cloakroom to the en-suite double bedroom which compliments a large bedroom and a good sized lounge. The property comes furnished.

Eaton House is next to the Four Seasons Hotel and is portered. The Canary Riverside development also has a number of well-known restaurants, café's and bars. This flat comes with an underground car parking space.