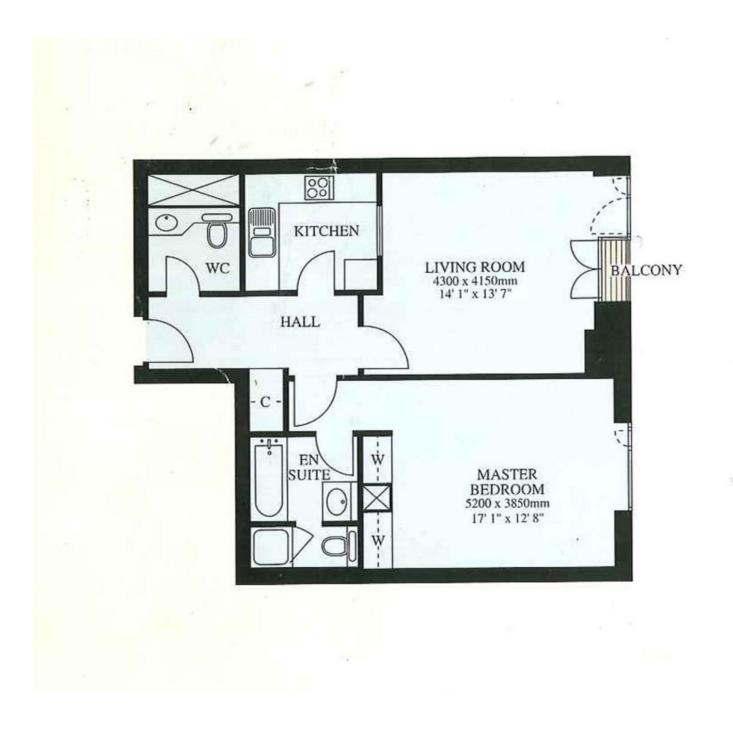

#### **LOUNGE**

 $16' 11" \times 13' 9"$  (5.16m  $\times 4.19m$ ) Wooden Flooring, double glazed windows

#### **KITCHEN**

9' 0" x 7' 10" (2.74m x 2.39m) Wooden Flooring Fitted Kitchen with 4 lower cupboards, Aluminium Sink, Fridge/Freezer, Washer/Dryer, Dishwasher, Microwave, Extractor Fan.

#### **BEDROOM ONE**

22' 1" x 12' 6" (6.73m x 3.81m) Carpeted, Double Glazed Windows, Fitted Wardrobe.

#### **ENSUITE**

8' 5" x 7' 2" (2.57m x 2.18m) Marble Flooring, Electrical Radiator, Fully Tiled Wall, Toilet, Shower Cubide, Wall Mirror, Wash Basin, Shaver Point.

#### CLOAKROOM

Marble Flooring, Fully Tiled Wall, Shower, Toilet, Wall Mirror, Wash Basin, Shaver Point.