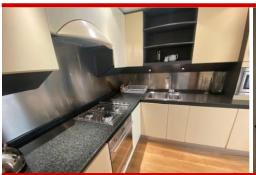

#### **KITCHEN**

9' 0" x 7' 10" (2.74m x 2.39m) Wooden Flooring Fitted Kitchen with 4 lower cupboards, Aluminium Sink, Fridge/Freezer, Washer/Dryer, Dishwasher, Microwave, Extractor Fan.