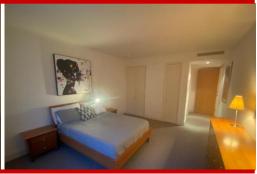

#### **BEDROOM ONE**

22' 1" x 12' 6" (6.73m x 3.81m) Carpeted, Double Glazed Windows, Fitted Wardrobe.