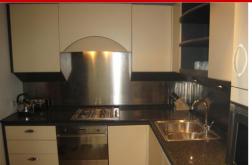

#### **KITCHEN**

9' 0" x 7' 10" (2.74m x 2.39m) Wooden Flooring Fitted Kitchen with 4 lower cupboards, Aluminium Sink, Fridge/Freezer, Washer/Dryer, Dishwasher, Microwave, Extractor Fan.