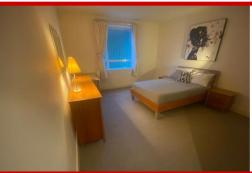

#### **BEDROOM ONE**

22' 1" x 12' 6" (6.73m x 3.81m) Carpeted, Double Glazed Windows, Fitted Wardrobe.