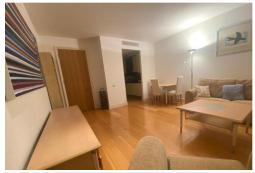

#### **LOUNGE**

 $16' 11" \times 13' 9"$  (5.16m  $\times 4.19m$ ) Wooden Flooring, double glazed windows