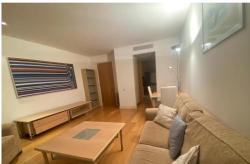

#### **LOUNGE**

 $16' 11" \times 13' 9"$  (5.16m  $\times 4.19m$ ) Wooden Flooring, double glazed windows