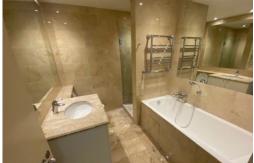

#### **ENSUITE**

8' 5" x 7' 2" (2.57m x 2.18m) Marble Flooring, Electrical Radiator, Fully Tiled Wall, Toilet, Shower Cubide, Wall Mirror, Wash Basin, Shaver Point.

#### CLOAKROOM

Marble Flooring, Fully Tiled Wall, Shower, Toilet, Wall Mirror, Wash Basin, Shaver Point.