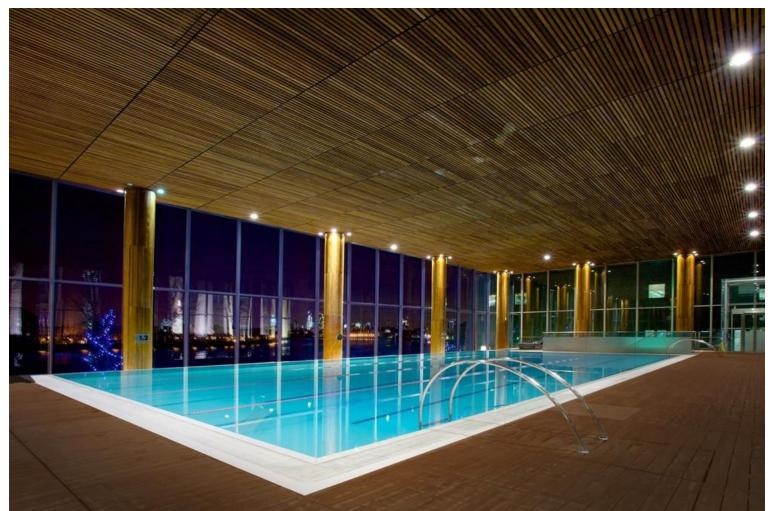

# £2,300 pcm

- Large bedroom and a good sized lounge
- The property comes furnished
- Underground car parking space
- Virgin Active Gym On-Site
- Bills Included in rent

T: 020 7791 9830 E: admin@riverhabitat.co.uk W: www.riverhabitat.co.uk