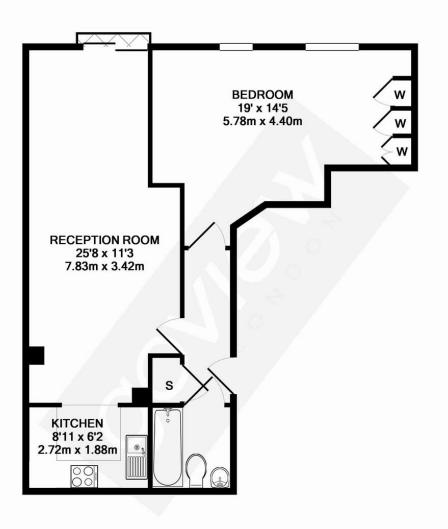

## £440,000

- LARGE ONE BEDROOM
- FORTH FLOOR
- SECURED GATED
  PARKING
- GYM & LEISURE FACILITIES
- CONCIERGE

TOTAL APPROX. FLOOR AREA 627 SQ.FT. (58.2 SQ.M.)

Whilst every attempt has been made to ensure the accuracy of the floor plan contained here, measurements of doors, windows, rooms and any other items are approximate and no responsibility is taken for any error, omission, or mis-statement. This plan is for illustrative purposes only and should be used as such by any prospective purchaser. The services, systems and appliances shown have not been tested and no guarantee as to their operability or efficiency can be given Made with Metropix ©2016