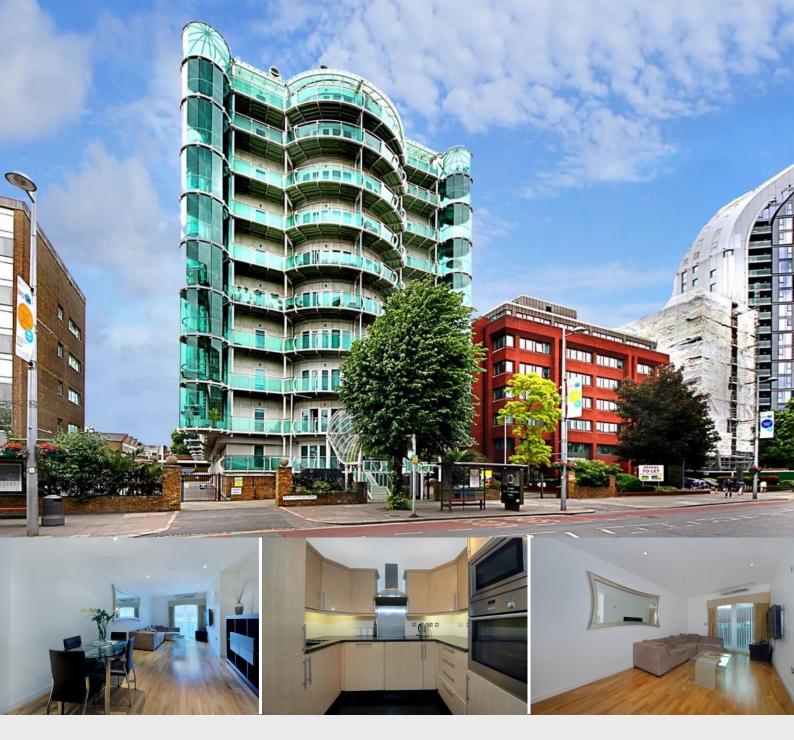

## Cavalier House | London | W5

Positioned on the fourth floor in the iconic Cavalier House development in the heart of Ealing. A development that is very popular with buyers and corporate tenants given its central location in the heart of Ealing, parking designated for every flat, 24 hour security concierge and being set above the award winning Eden Fitness Gym and Spa.

## £440,000

- LARGE ONE BEDROOM
- FORTH FLOOR
- SECURED GATED
  PARKING
- GYM & LEISURE FACILITIES
- CONCIERGE

TOTAL APPROX. FLOOR AREA 627 SQ.FT. (58.2 SQ.M.)

Whilst every attempt has been made to ensure the accuracy of the floor plan contained here, measurements of doors, windows, rooms and any other items are approximate and no responsibility is taken for any error, omission, or mis-statement. This plan is for illustrative purposes only and should be used as such by any prospective purchaser. The services, systems and appliances shown have not been tested and no guarantee as to their operability or efficiency can be given Made with Metropix ©2016