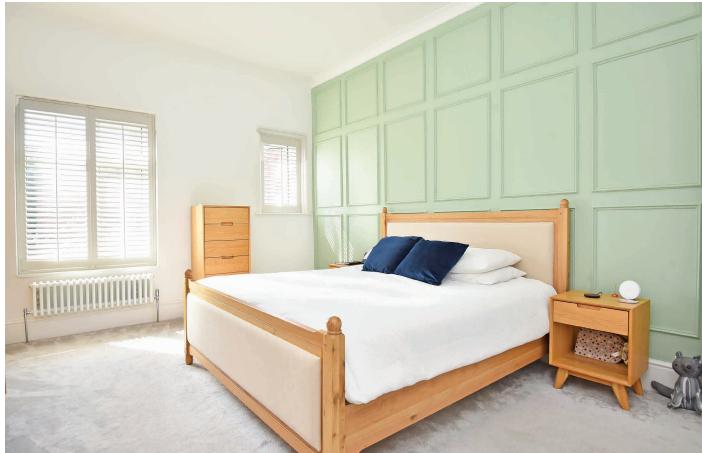

#### **BEDROOM 1**

A large master bedroom having windows to side with shutters and central heating radiator.

#### **BEDROOM 2**

A second large bedroom having window to side with Stray views and wooden shutters and access to a balcony to side. Central heating radiator and fitted wardrobes.

### **BEDROOM 3**

A further bedroom having window to side with shutters. Central heating radiator. Ornamental fireplace.