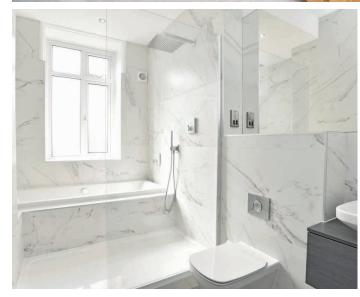

#### **HOUSE BATHROOM**

Modern white suite comprising low-flush WC, washbasin, bath and shower cubicle. Heated towel rail, window and tiling to walls and floor.