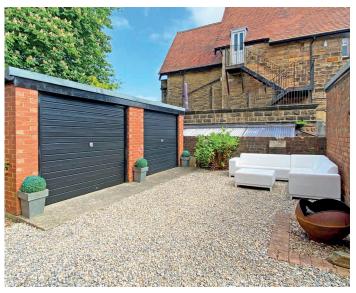

### **Outside**

The property has an allocated off-street parking space. A large fire escape, which makes an ideal sitting area with Stray views. There is also a garage to the rear of the building with up and over door and some addition outside sitting space.