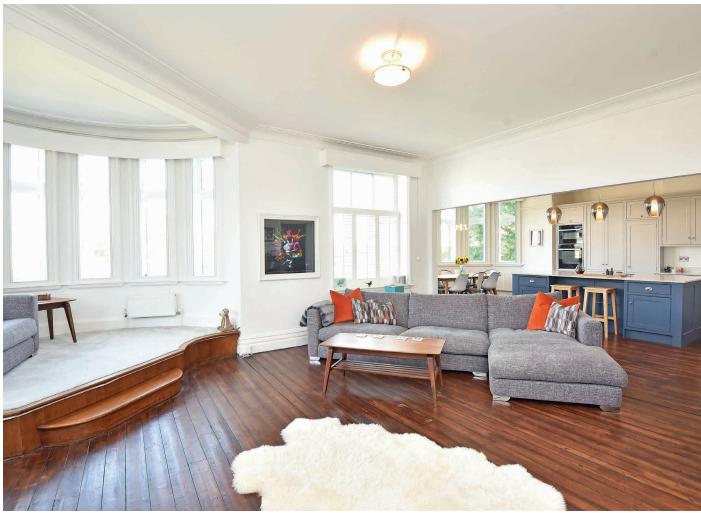

#### SITTING ROOM

A large reception room with windows to front and side with Stray views. Four central heating radiators. Gas fire with attractive surround. Oval stage with bay and cinematic with Stray views. Opens to -

#### LIVING KITCHEN

A bespoke kitchen with modern hand built wall and base units and large island. Induction hob, integrated double electric oven, integrated dishwasher and fridge / freezer. Large bay window to side with Stray views. Central heating radiator, dining area and original exposed wood flooring.