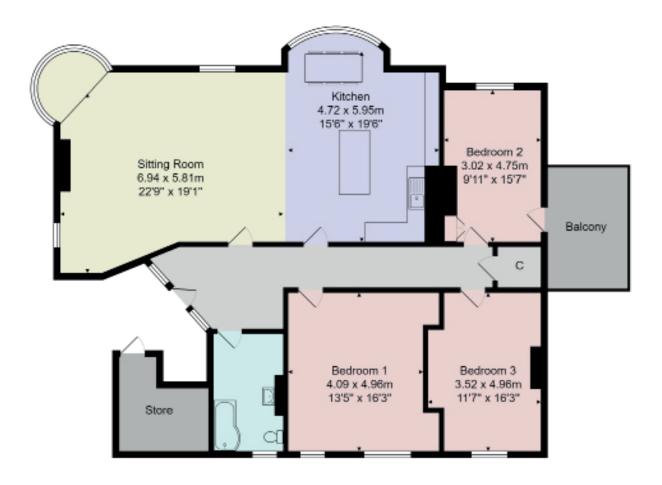

# FLOOR PLAN

Total Area: 143.4 m2 ... 1544 ft2

All measurements are approximate and for display purposes only.

No liability is accepted by either the agency or Box Property Solutions Ltd as to the exact measurements of the rooms.

Box Property Solutions Ltd retains the copyright on this plan and allows agents to use it with agreed permission. Copyright 2017 Ac2