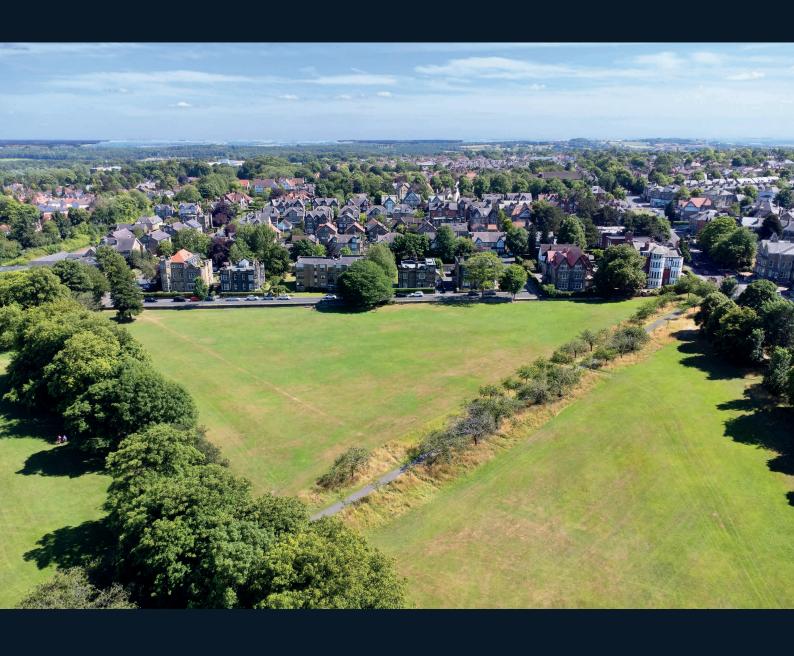

# FLAT 3, I LEEDS ROAD,

Harrogate, HG2 8AW

An immaculately presented three-bedroomed apartment in this impressive period building, with stunning outlook over the adjoining Stray and the advantage of two off-street parking spaces and a balcony with further Stray views.

This super property provides spacious accommodation and has been refurbished to a high standard, with large room sizes (and potential to create an ensuite), wooden shutters and stunning views. The property also has the advantage of off-street parking and is situated in one of Harrogate's most desirable position just outside of the town centre, overlooking the Stray and just a short walk from the town centre and excellent local amenities. This immaculately presented three-bedroomed apartment occupies the whole of the second floor of this impressive period building, with a stunning outlook over the adjoining Stray and the advantage of an attractive entrance at the side of the building.

### **Outside**

The property has an allocated off-street parking space. A large fire escape, which makes an ideal sitting area with Stray views. There is also a garage to the rear of the building with up and over door and some addition outside sitting space.