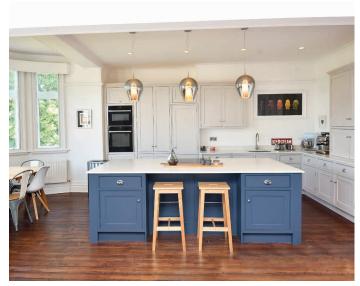

#### LIVING KITCHEN

A bespoke kitchen with modern hand built wall and base units and large island. Induction hob, integrated double electric oven, integrated dishwasher and fridge / freezer. Large bay window to side with Stray views. Central heating radiator, dining area and original exposed wood flooring.