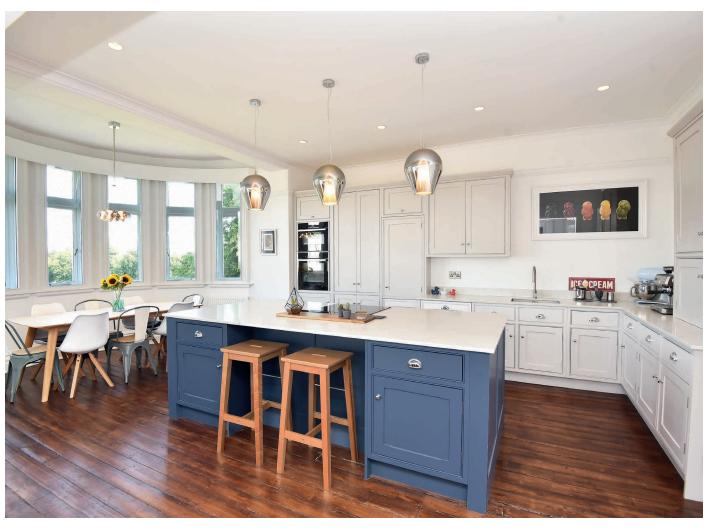

#### LIVING KITCHEN

A bespoke kitchen with modern hand built wall and base units and large island. Induction hob, integrated double electric oven, integrated dishwasher and fridge / freezer. Large bay window to side with Stray views. Central heating radiator, dining area and original exposed wood flooring.