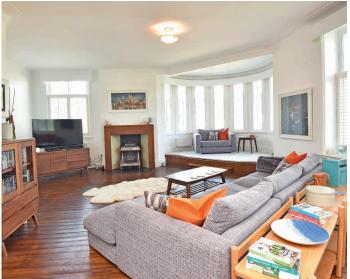

#### SITTING ROOM

A large reception room with windows to front and side with Stray views. Four central heating radiators. Gas fire with attractive surround. Oval stage with bay and cinematic with Stray views. Opens to -