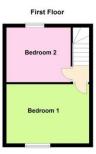

## FIRST FLOOR

LANDING

BEDROOM 1 13' 11" x 10' 0" (4.25m x 3.06m) Upvc double glazed window to front, radiator.

BEDROOM 2 10' 4" x 9' 6" (3.15m x 2.92m) Upvc double glazed window to rear, radiator, access to loft.