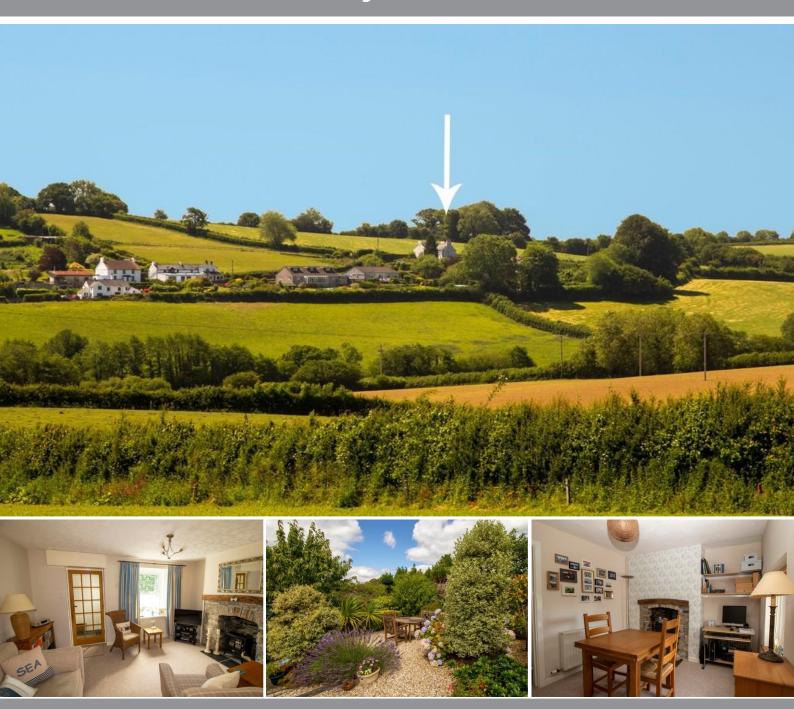

## www.millingtontunnicliff.co.uk

£259,950

Venton, Plymouth, PL7 5DR

2 DOUBLE BEDROOM COTTAGE SUPER COTTAGE GARDEN OFF ROAD PARKING O

WEALTH OF CHARACTER UPVC DOUBLE GLAZING OIL FIRED CENTRAL HEATING A glorious 2 bedroom semi detached cottage located in this popular rural hamlet, yet within close proximity to local facilities and amenities in nearby lvybridge. The house has an entrance porch, living room, dining room, fitted kitchen, lobby and bathroom on the ground floor, together with two double bedrooms on the upper floor. Typical of a cottage there is a wealth of character, feature fireplace, a wood burner, pine doors and modern benefits to include central heating and Upvc double glazing. Externally there is off road parking and a lovely enclosed cottage garden. EPC D 57.

EXTERIOR There is private parking at front for 2 vehicles, whilst at side and rear there is a lovely cottage garden, paved courtyard area, gravelled area and a wealth of shrubs. Timber shed.

survey of the property to look for s tructural defects and would advis any equipment in the property (such as central heating) is in workin specialist matters in which estate agents are not qualified. Your solir ical or reasonable for an estate agent to do when preparing sales particulars. For example, we have inging contracts. If you do not have your own surveyor, we would be pleased to recommend one. We bud also instruct asolicitor to investigate all legal matters relating to the property (e.g. title, planning p urd ains etc. will be included in the sale?