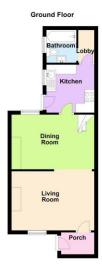

## GROUND FLOOR

LIVING ROOM 14' 2" x 10' 3" (4.32m x 3.13m) With feature stone fireplace, radiator, Upvc double glazed window to front.

DINING ROOM 12' 11" x 9' 4" (3.96m x 2.87m) Feature stone fireplace fitted with cast iron wood burner, Upvc double glazed window to rear, stairs rising to upper floor with under stair store cupboard, radiator, door to:

KITCHEN 8' 3" x 8' 3" (2.53m x 2.53m) Modern range of base units and work surfaces, plumbing for washing machine and dish washer, single drainer sink with mixer tap, radiator, electric hob with extractor over, Upvc double glazed window to side and door to exterior, tiled floor, door to:

LOBBY Opening to:

BATHROOM 5' 8" x 5' 10" (1.74m x 1.80m) Upvc double glazed window to side, modern suite comprising bath served by shower unit over with glazed screen, wash basin and low level WC, tiled floor, heated towel rail.