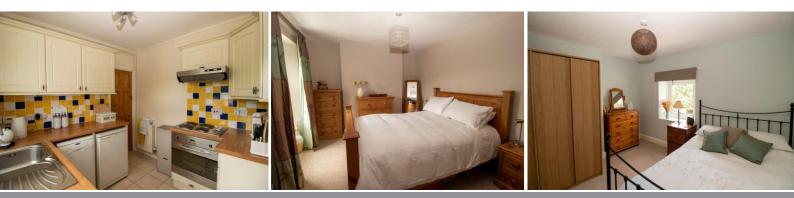

KITCHEN 8' 3" x 8' 3" (2.53m x 2.53m) Modern range of base units and work surfaces, plumbing for washing machine and dish washer, single drainer sink with mixer tap, radiator, electric hob with extractor over, Upvc double glazed window to side and door to exterior, tiled floor, door to:

## FIRST FLOOR

LANDING

BEDROOM 1 13' 11" x 10' 0" (4.25m x 3.06m) Upvc double glazed window to front, radiator.

BEDROOM 2 10' 4" x 9' 6" (3.15m x 2.92m) Upvc double glazed window to rear, radiator, access to loft.