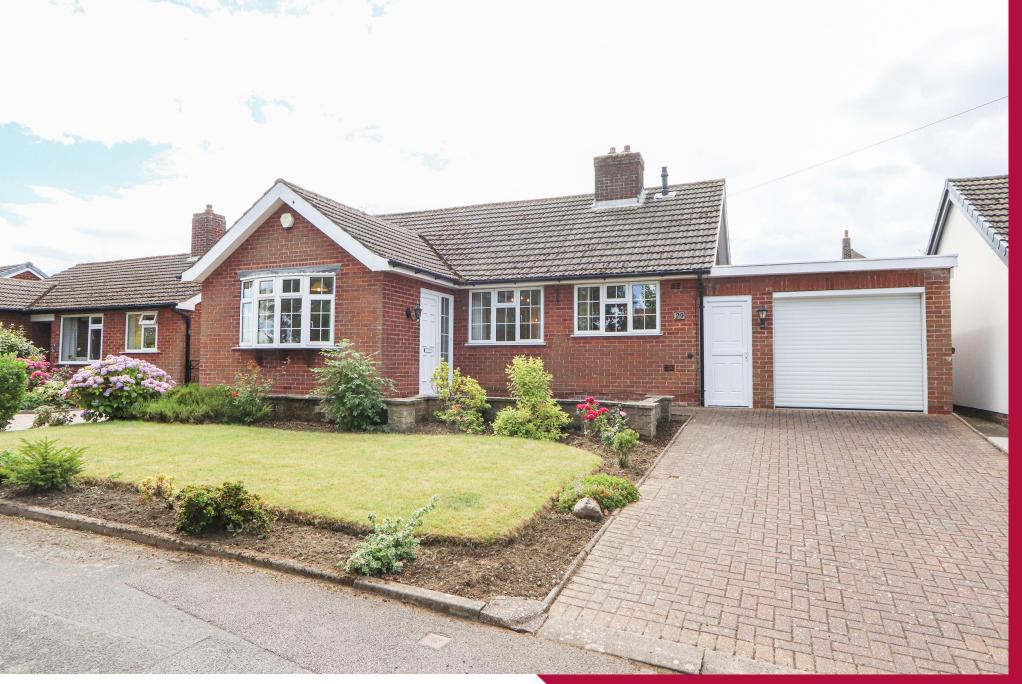

REDBRIK Helping you find your home at...

Balmoak Lane, Tapton, Chesterfield Guide Price £270,000 to £280,000 £270,000 - £280,000 (Guide Price) A well presented two bedroom detached bungalow, situated in the sought after suburb of Tapton.

Deceptively spacious, this well maintained property provides 975 sq. ft. of accommodation and is likely to be of interest to a range of buyers including those looking to downsize. The house offers ample living and dining space, two double bedrooms and a modern bathroom, with a beautiful rear garden which is low maintenance and ample off road parking including an integral garage.