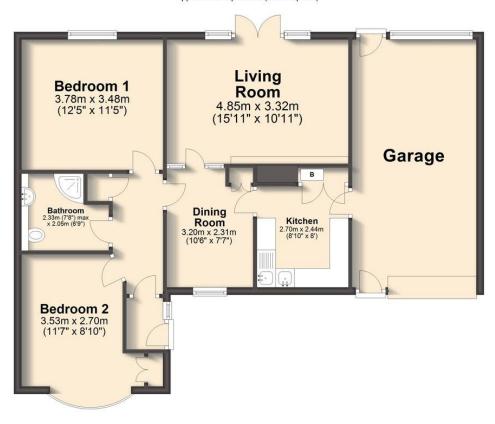

## **Ground Floor**

Approx. 90.6 sq. metres (975.0 sq. feet)

Total area: approx. 90.6 sq. metres (975.0 sq. feet)

We endeavour to make these particulars as accurate as possible, but they should only be used as guidance and they do not constitute any part of the contract. All measurements are approximate and no guarantees are made to the services, heating systems, appliances (if any) or fittings as to their working order and no warranty can be given or implied.