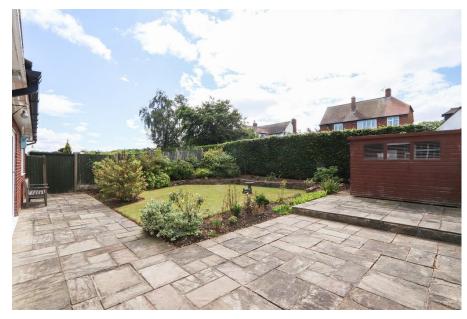

- Two Bedroom Detached Bungalow
- No Onward Chain
- Modern Fitted Kitchen
- Separate Dining Room
- Living Room With Doors Leading To The Rear Garden
- Two Double Bedrooms
- Modern Fitted Bathroom
- Landscaped Garden With Lawn & Patio Area
- Ample Off Road Parking Including A Garage
- Energy Rating E, Tenure; Freehold.

Deceptively spacious, this well maintained property provides 975 sq. ft. of accommodation and is likely to be of interest to a range of buyers including those looking to downsize. The house offers ample living and dining space, two double bedrooms and a modern bathroom, with a beautiful rear garden which is low maintenance and ample off road parking including an integral garage.