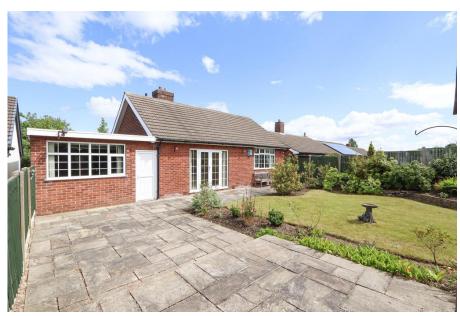

REDBRIK Helping you find your home at...

Balmoak Lane, Tapton, Chesterfield Guide Price £270,000 to £280,000 £270,000 - £280,000 (Guide Price) A well presented two bedroom detached bungalow, situated in the sought after suburb of Tapton.

Deceptively spacious, this well maintained property provides 975 sq. ft. of accommodation and is likely to be of interest to a range of buyers including those looking to downsize. The house offers ample living and dining space, two double bedrooms and a modern bathroom, with a beautiful rear garden which is low maintenance and ample off road parking including an integral garage.