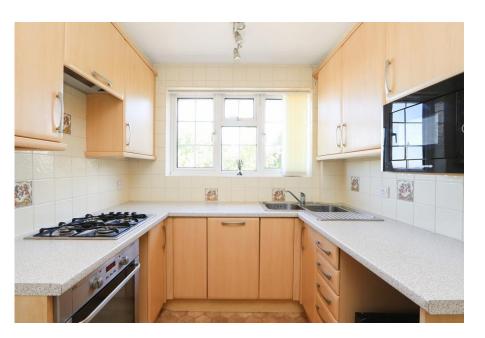

- Two Bedroom Detached Bungalow
- No Onward Chain
- Modern Fitted Kitchen
- Separate Dining Room
- Living Room With Doors Leading To The Rear Garden
- Two Double Bedrooms
- Modern Fitted Bathroom
- Landscaped Garden With Lawn & Patio Area
- Ample Off Road Parking Including A Garage
- Energy Rating E, Tenure; Freehold.

Deceptively spacious, this well maintained property provides 975 sq. ft. of accommodation and is likely to be of interest to a range of buyers including those looking to downsize. The house offers ample living and dining space, two double bedrooms and a modern bathroom, with a beautiful rear garden which is low maintenance and ample off road parking including an integral garage.