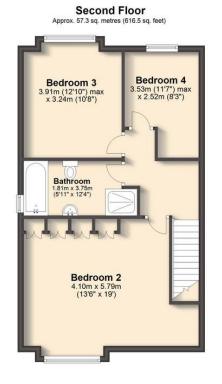

## Approx. 57.5 sq. metres (618.5 sq. feet) **Ground Floor** Approx. 42.3 sq. metres (455.7 sq. feet) Kitchen/Dining Room 4.44m x 5.89m En-suite (14'7" x 19'4") Utility Room .05m x 1.85m (10' x 6'1") Bedroom 1 5.69m (18'8") max x 3.68m (12'1") Lounge 5.50m (18'1") max x 3.68m (12'1") Hallway

Total area: approx. 157.1 sq. metres (1690.8 sq. feet)

First Floor

We endeavour to make these particulars as accurate as possible, but they should only be used as guidance and they do not constitute any part of the contract. All measurements are approximate and no guarantees are made to the services, heating systems, appliances (if any) or fittings as to their working order and no warranty can be given or implied.