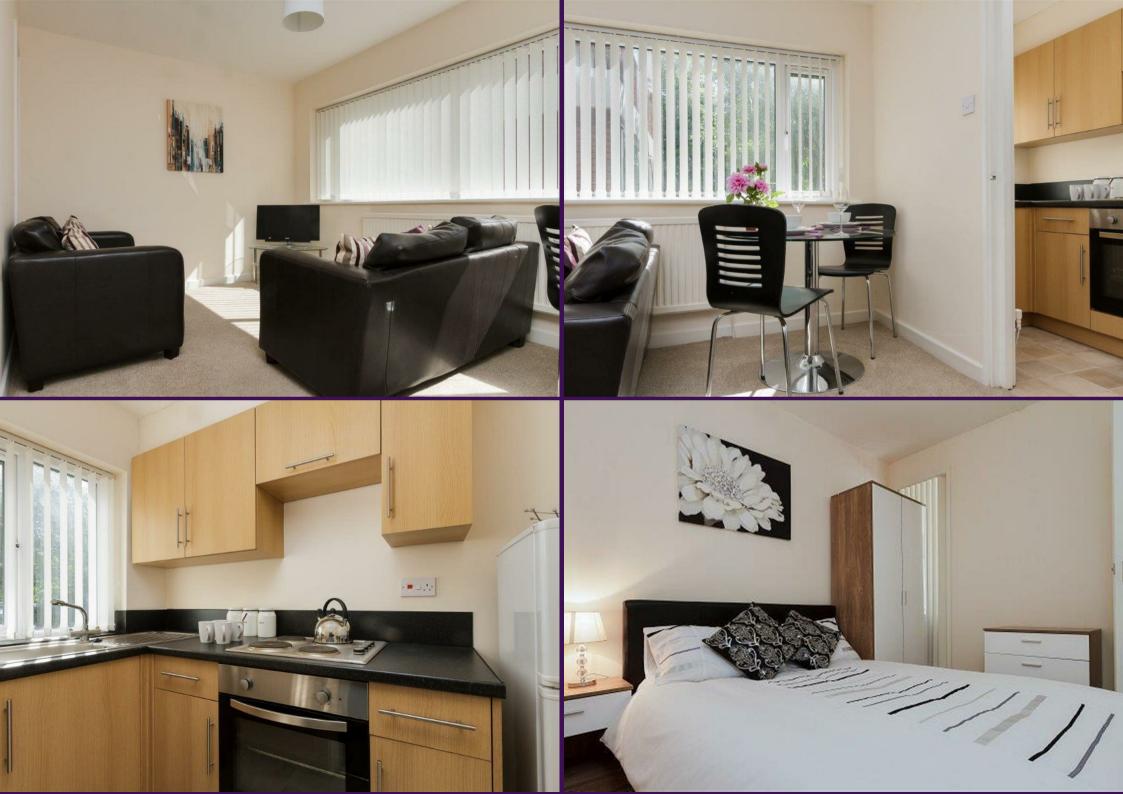

Take a step inside and you'll find a bright open-plan living room with a fully fitted kitchen, a double bedroom and a three-piece suite in the swish bathroom. Inside so you'll have more than enough room to really make yourself at home. Outside there's plenty of street parking too - people who struggle with parking on a regular basis will know how much of a bonus this is.

If you're interested in having a closer look or have any questions, do get in touch.

And just so you know, the pictures for this apartment are for marketing purposes only. The internal fixtures, fittings and furnishings may vary.