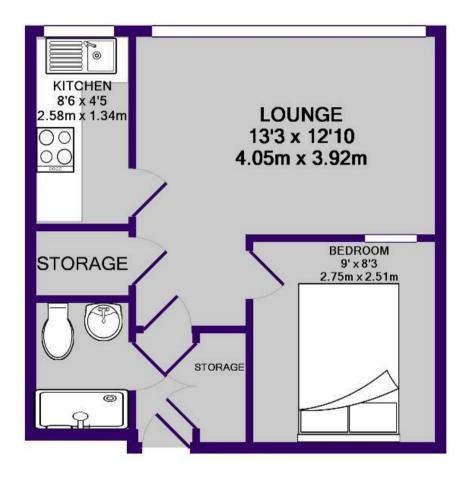

The lease was for 250 years on January 1st 2015. The ground rent is £250 per year. The service charge is £2,000 PA.

Living area 13'3" x 12'10" (4.05 x 3.92)
Living area, with big bright windows. Carpet underfoot.

Bedroom 9'0" x 8'2" (2.75 x 2.51) Double bedroom.

Bathroom
Three piece bathroom suite.

Please note that we have not tested any apparatus, equipment, fixtures, fittings or services, and so cannot verify they are in working order or fit for their purpose. Furthermore solicitors should confirm moveable items described in the sales particulars are, in fact, included in the sale since circumstances do change during marketing or negotiations. A final inspection prior to exchange of contracts is also recommended. Although we try to ensure accuracy, measurements used in this brochure may be approximate. Therefore if intending purchasers need accurate measurements to order carpeting or to ensure existing furniture will fit, they should take such measurements themselves.

## TOTAL APPROX. FLOOR AREA 315 SQ.FT. (29.3 SQ.M.)

Whilst every attempt has been made to ensure the accuracy of the floor plan contained here, measurements of doors, windows, rooms and any other items are approximate and no responsibility is taken for any error, omission, or mis-statement. This plan is for illustrative purposes only and should be used as such by any prospective purchaser. The services, systems and appliances shown have not been tested and no guarantee as to their operability or efficiency can be given Made with Metropix ©2018