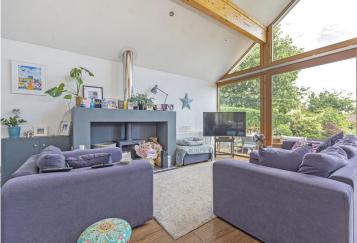

This ideal family home in Cringleford is a converted bungalow featuring 5 bedrooms over 2 floors, a bathroom with separate bath and shower plus an en-suite to the main bedroom and at the heart of the home is the spacious open-plan living area boasting a kitchen island, log burner in the lounge and a large window with doors leading to the garden.

## Oakfields Road Cringleford | Norwich | Norfolk | NR4 6XE

£1,650 pcm

Period bungalow conversion in Cringleford, just a short distance from Norwich city centre

Open-plan living space with kitchen and lounge area with a log burner