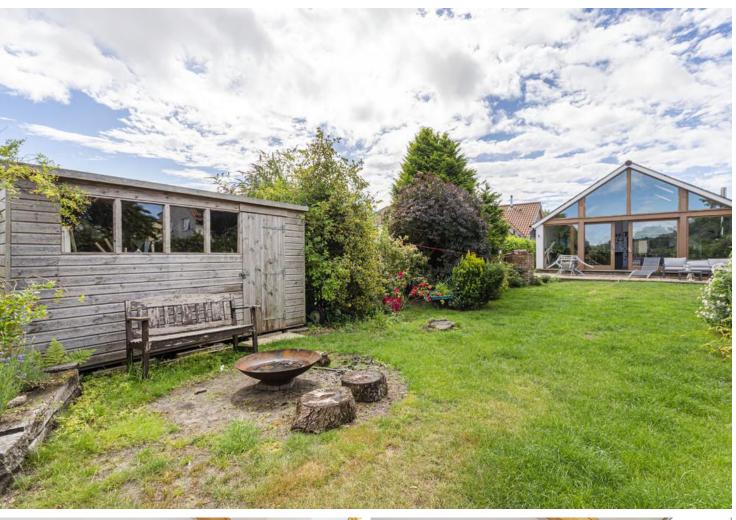

## **Ground Floor** Approx. 98.8 sq. metres (1063.9 sq. feet)

First Floor Approx. 44.1 sq. metres (474.4 sq. feet)

Total area: approx. 142.9 sq. metres (1538.3 sq. feet)

OUTSIDE Located a short distance from St. Peter's Church, the property features a driveway that leads to the main entrance at the front of the property. The rear garden is mainly laid to lawn with a decking are a abutting the property.

Enclosed rear garden with a lawn and decking area

Close to local amenities and transport links

Viewing advised!

Available early August