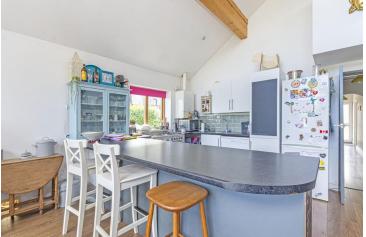

This ideal family home in Cringleford is a converted bungalow featuring 5 bedrooms over 2 floors, a bathroom with separate bath and shower plus an en-suite to the main bedroom and at the heart of the home is the spacious open-plan living area boasting a kitchen island, log burner in the lounge and a large window with doors leading to the garden.

## Oakfields Road Cringleford | Norwich | Norfolk | NR4 6XE

£1,650 pcm

Period bungalow conversion in Cringleford, just a short distance from Norwich city centre

Open-plan living space with kitchen and lounge area with a log burner