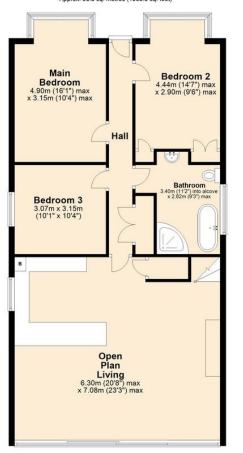

## **Ground Floor** Approx. 98.8 sq. metres (1063.9 sq. feet)

First Floor Approx. 44.1 sq. metres (474.4 sq. feet)

Total area: approx. 142.9 sq. metres (1538.3 sq. feet)

OUTSIDE Located a short distance from St. Peter's Church, the property features a driveway that leads to the main entrance at the front of the property. The rear garden is mainly laid to lawn with a decking are a abutting the property.

This ideal family home in Cringleford is a converted bungalow featuring 5 bedrooms over 2 floors, a bathroom with separate bath and shower plus an en-suite to the main bedroom and at the heart of the home is the spacious open-plan living area boasting a kitchen island, log burner in the lounge and a large window with doors leading to the garden.

5 bedrooms over 2 floors; main bedroom with en-suite

Ground floor bathroom with separate shower and bath plus first floor en-suite

Gas central heating and double glazing

Driveway to the front of the property