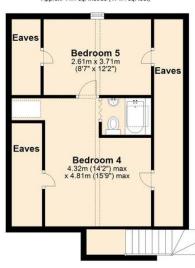

## **Ground Floor** Approx. 98.8 sq. metres (1063.9 sq. feet)

First Floor Approx. 44.1 sq. metres (474.4 sq. feet)

Total area: approx. 142.9 sq. metres (1538.3 sq. feet)

OUTSIDE Located a short distance from St. Peter's Church, the property features a driveway that leads to the main entrance at the front of the property. The rear garden is mainly laid to lawn with a decking are a abutting the property.

This ideal family home in Cringleford is a converted bungalow featuring 5 bedrooms over 2 floors, a bathroom with separate bath and shower plus an en-suite to the main bedroom and at the heart of the home is the spacious open-plan living area boasting a kitchen island, log burner in the lounge and a large window with doors leading to the garden.

5 bedrooms over 2 floors; main bedroom with en-suite

Ground floor bathroom with separate shower and bath plus first floor en-suite

Gas central heating and double glazing

Driveway to the front of the property