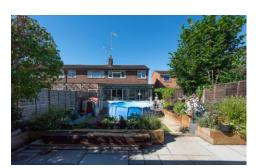

The garden has recently been landscaped. There is also a fantastic bonus room which is ideal for an outdoor summerhouse/playroom. At the front of the property there is more than enough parking that is suitable for several cars.