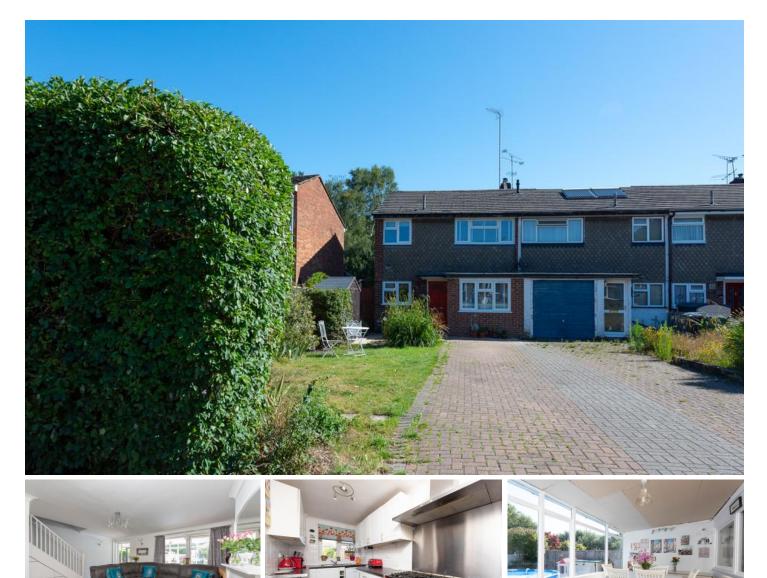

.

A superb four bedroom end of terraæ family home loæted a short walk from the main hub of Black water. This well-presented property offers a great amount of living spaœ with an equally generous amount of outside spaœ as well. Downstairs benefits from a nice sized living room that leads onto a full width conservatory giving you direct access onto the garden, there is also a reæntly converted downstairs double bedroom along with a newly fitted shower room. Upstairs there are three fantastic sized bedrooms, two of which are very large doubles and a third smaller double room.

The garden has recently been landscaped. There is also a fantastic bonus room which is ideal for an outdoor summerhouse/playroom. At the front of the property there is more than enough parking that is suitable for several cars.