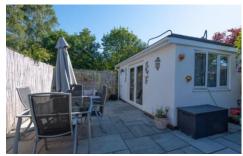

The garden has recently been landscaped. There is also a fantastic bonus room which is ideal for an outdoor summerhouse/playroom. At the front of the property there is more than enough parking that is suitable for several cars.