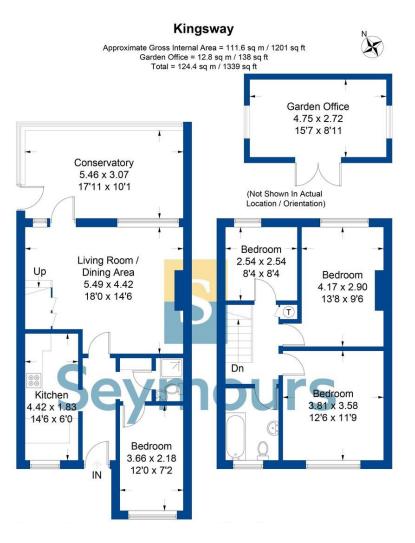

## **Property Details**

- 🛏 4 bedrooms
- 2 baths
- 匪 EPC Rating TBC
- 1201sqft
- ➡ Black water Station (0.5 miles)
- Four Bedrooms
- Off Road Parking for Several Cars
- Downstairs Shower Room
- Bonus Garden Room/ Summer House
- Landscaped Rear Garden
- Close to Shops and Schools
- Walking Distance to Blackwater Station
- Full Width Conservatory

.

A superb four bedroom end of terraæ family home loæted a short walk from the main hub of Black water. This well-presented property offers a great amount of living spaœ with an equally generous amount of outside spaœ as well. Downstairs benefits from a nice sized living room that leads onto a full width conservatory giving you direct access onto the garden, there is also a reæntly converted downstairs double bedroom along with a newly fitted shower room. Upstairs there are three fantastic sized bedrooms, two of which are very large doubles and a third smaller double room.

The garden has recently been landscaped. There is also a fantastic bonus room which is ideal for an outdoor summerhouse/playroom. At the front of the property there is more than enough parking that is suitable for several cars.