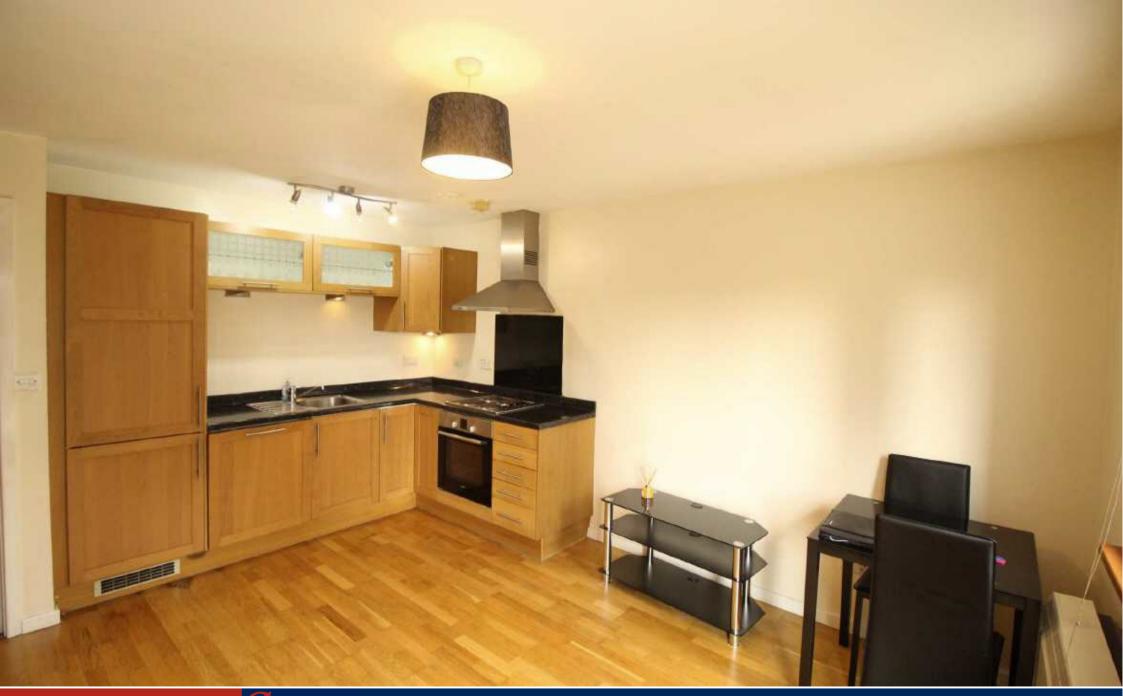

## The Property

For a Video Tour Please Follow This Link... https://youtu.be/ JbHaEsRkKKw

Available NOW!!!. Lovely top floor 1 bedroom apartment in Parkers Apartments, located on the fringes of the City Centre and close to the Green Quarter & Angel Meadows. The property offers well proportioned accommodation with a long hallway leading to lounge/kitchen area, with integrated fridge freezer and dishwasher, oven and hob. There is a stylish full bathroom suite. Spacious double bedroom with large wardrobe space. Fully Furnished. No Parking.