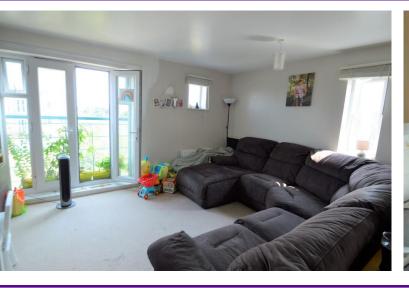

### **LOUNGE**

 $14'\ 7''\ x\ 11'$  (4.44m x 3.35m) Access to kitchen, double glazed windows to front and side, double glazed doors to front balcony, two radiators.