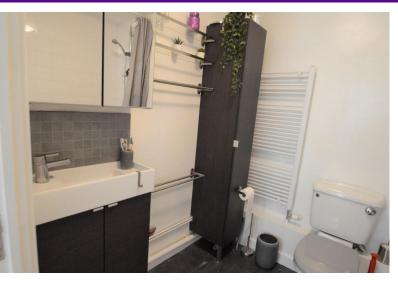

# **BATHROOM**

Panel bath with mixer taps and shower attachments, low flush w/c, vanity wash hand basin, fitted units, towel radiator.