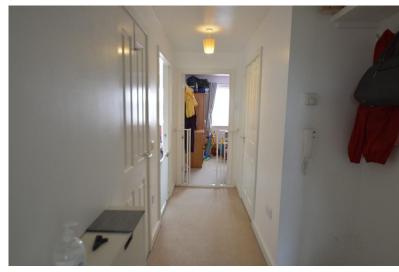

### **HALLWAY**

Doors to bedrooms one and two, lounge,bathroom, built in cupboard, radiator.