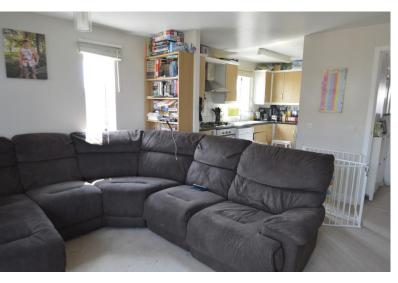

### **LOUNGE**

 $14'\ 7''\ x\ 11'$  (4.44m x 3.35m) Access to kitchen, double glazed windows to front and side, double glazed doors to front balcony, two radiators.