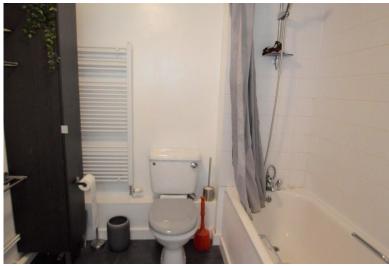

# **BATHROOM**

Panel bath with mixer taps and shower attachments, low flush w/c, vanity wash hand basin, fitted units, towel radiator.