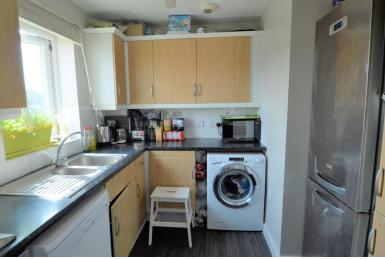

#### **KITCHEN**

12' 00" x 6' 00" (3.66m x 1.83m) Double glazed window to side, one and a quarter bowl sink with mixer taps inset into roll edge work top surfaces, a range of matching eye and base level units, integrated oven, hob, and extractor hood, space for washing machine, fridge and dryer.