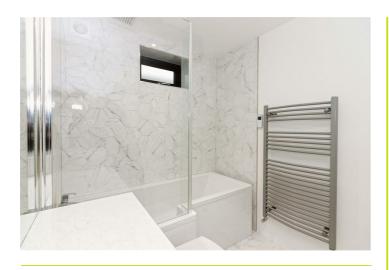

### **Bathroom**

Double glazed frosted window to side aspect, tiled floor with underfloor heating, feature designer wash hand basin with chrome mixer tap and low level flush w/c inset to vanity unit with mirror above and storage below, 'P' shaped panel enclosed bath with chrome designer mixer tap, mains fed shower over and screen, wall mounted heated towel rail, extractor fan and feature panelled walls.