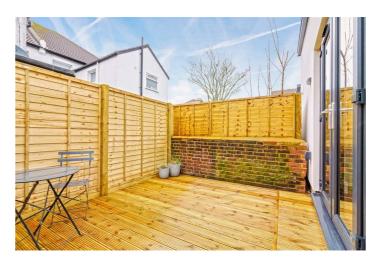

### Rear Garden

Feature enclosed rear garden being decked with space for table and chairs.