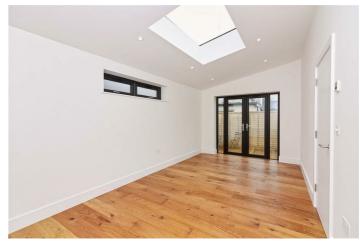

# Bedroom 20'2" x 9'10" (6.15 x 3.00 (6.14 x 2.99))

Feature double glazed sky light, double glazed frosted window to rear, oak flooring throughout, underfloor heating with wall mounted thermostat, TV point, telephone point, skimmed ceiling, spotlights, double glazed french doors leading out to the garden.