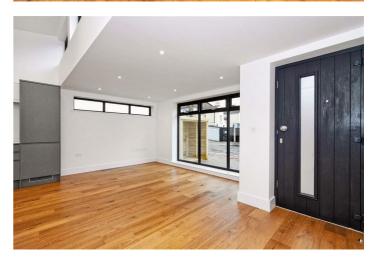

# Open Plan Living Room 19'4" x 13'8" max (5.89 x 4.17 max)

Feature double glazed floor to ceiling window to front and side aspect, oak flooring throughout with underfloor heating and wall mounted thermostat, double glazed frosted window to side aspect, feature vaulted ceiling with double glazed roof windows allowing natural light, further double glazed frosted window to side aspect, TV point, telephone point, space for dining room table and chairs, open plan to;

### Kitchen Breakfast Area 9'8" x 8'3" (2.95 x 2.51)

Stainless steel sink unit inset to marble effect work surface with designer mixer tap and drainer, matching range of high gloss wall and base units with built in oven, four ring induction hob and extractor hood above, integrated fridge freezer and washing machine, marble splash back, extended breakfast bar, vaulted ceiling with spotlights.