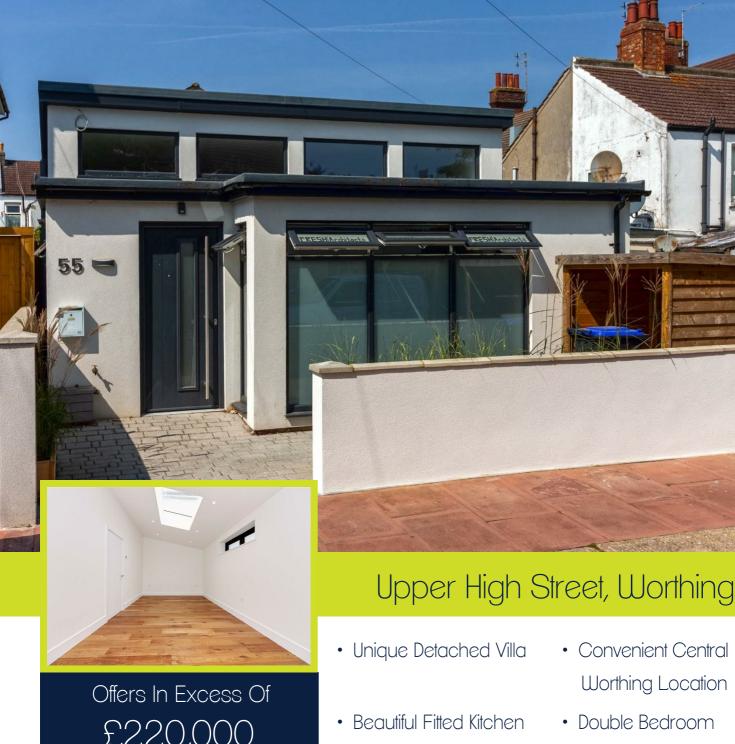

£220,000 Freehold

- EPC RATING: C
- Enclosed Rear Garden
- Convenient Central Worthing Location
- Stunning Bathroom
- · Open Plan Living

Robert Luff & Co Lettings are delighted to offer to market this beautifully presented detached new build villa ideally situated in this central Worthing location close to town centre shops, schools, parks, bus routes and mainline station nearby. Accommodation offers open plan living room / kitchen area, double bedroom and bathroom. Other benefits include a enclosed rear garden and a hard standing to front. Available Now.