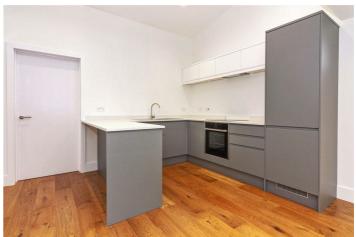

### Kitchen Breakfast Area 9'8" x 8'3" (2.95 x 2.51)

Stainless steel sink unit inset to marble effect work surface with designer mixer tap and drainer, matching range of high gloss wall and base units with built in oven, four ring induction hob and extractor hood above, integrated fridge freezer and washing machine, marble splash back, extended breakfast bar, vaulted ceiling with spotlights.