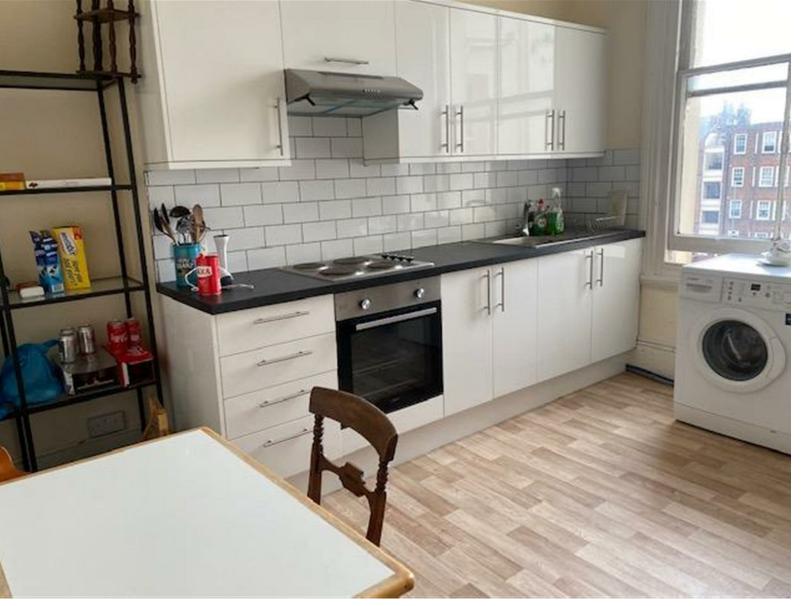

## **67 Lansdowne** Street, Hove, BN3 1FT

- \*NO AGENCY FEES

  \*3 bedroom large student maisonette with ample living
  \*Central location
  \*The flat comprises of a main bathroom with WC and further separate WC
  \*Main living room with dining room area
  \*Kitchen breakfast room
  \*Available 14 September 2020
  \*10 month tengacy, ideal for students

- \*10 month tenancy, ideal for students
  \*Works happening, decoration in bathroom, new carpets in top bedrooms and
  dining room, new lamp shades, landlord can fit double beds in the bedrooms
- \* A holding deposit will be required to secure the Property which is equivalent to 1 weeks rent. Once referencing is complete the Holding Deposit will go towards the first month's rent on move in
  \* The above details are intended for information purposes only and do not constitute an offer or form part of a contract. A tenancy will be granted subject to referencing and contracts
  \* Please note that rent is shown as per person per week based on 52 weeks of
- \*\* Please note that rent is shown as per person per week based on 52 weeks of the year as the rent is due monthly