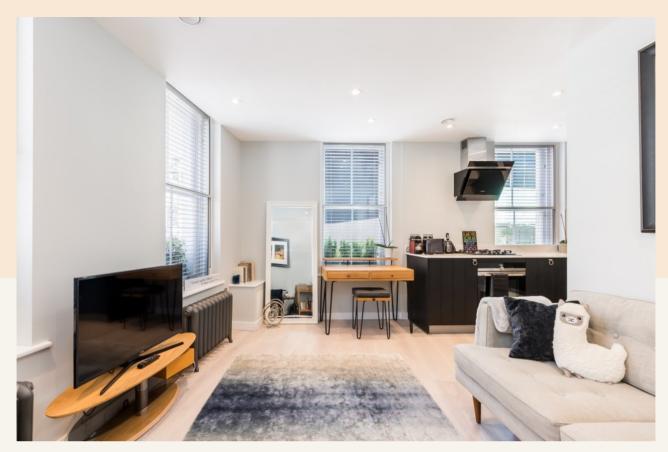

#### Overview

The property has a good size open plan reception room with a modern kitchen, tucked away. There are wood floors and effective secondary glazing. Available early June, unfurnished.

The landlord offers a 3 year lease with a mutual 6 month break clause, subject to contract.