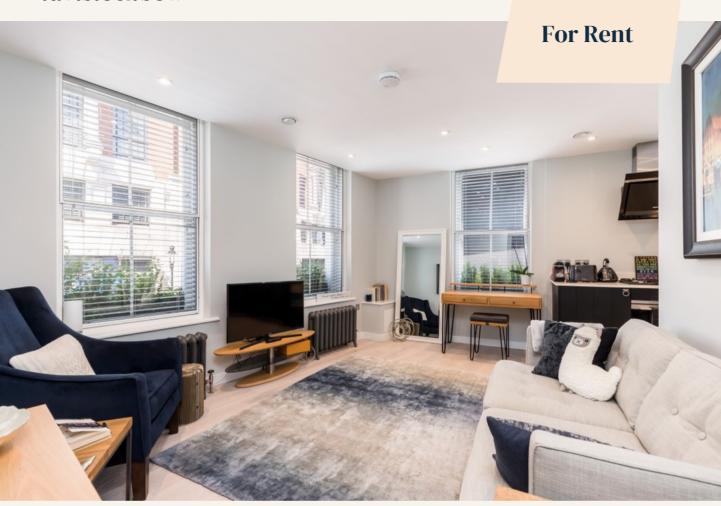

# **People Make Places**

**Catherine Street, Covent Garden** 

2 bedrooms | 592 sq ft

A stunning, refurbished, two bedroom, two shower room flat situated on the 1st floor of a period building with a dual aspect onto Russell and Catherine Streets and moments from Covent Garden's Piazza. Available from early June on an unfurnished basis.

#### What you need to know

- Two double bedrooms
- Two shower rooms
- Refurbished to a high specification
- Secondary glazing
- Wooden flooring
- Unfurnished
- Available early June
- 1st floor (no lift)
- Moments from Covent Garden Piazza
- Close to Covent Garden & Holborn underground stations

#### Overview

The property has a good size open plan reception room with a modern kitchen, tucked away. There are wood floors and effective secondary glazing. Available early June, unfurnished.

The landlord offers a 3 year lease with a mutual 6 month break clause, subject to contract.