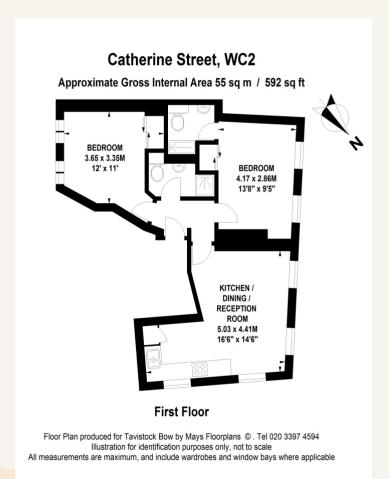

# **People Make Places**

**Catherine Street, Covent Garden** 

2 bedrooms | 592 sq ft

A stunning, refurbished, two bedroom, two shower room flat situated on the 1st floor of a period building with a dual aspect onto Russell and Catherine Streets and moments from Covent Garden's Piazza. Available from early June on an unfurnished basis.

#### What you need to know

- Two double bedrooms
- Two shower rooms
- Refurbished to a high specification
- Secondary glazing
- Wooden flooring
- Unfurnished
- Available early June
- 1st floor (no lift)
- Moments from Covent Garden Piazza
- Close to Covent Garden & Holborn underground stations

#### Overview

The property has a good size open plan reception room with a modern kitchen, tucked away. There are wood floors and effective secondary glazing. Available early June, unfurnished.

The landlord offers a 3 year lease with a mutual 6 month break clause, subject to contract.