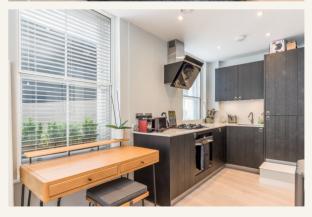

#### Overview

The property has a good size open plan reception room with a modern kitchen, tucked away. There are wood floors and effective secondary glazing. Available early June, unfurnished.

The landlord offers a 3 year lease with a mutual 6 month break clause, subject to contract.