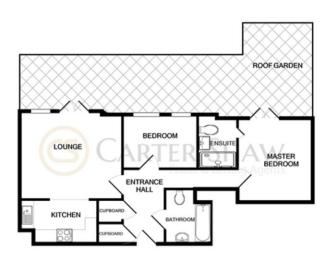

#### LOUNGE

13' 1" x 11' 1" (4m x 3.4m)

#### KITCHEN

9' 10" x 5' 6" (3m x 1.69m)

# **MASTER BEDROOM**

10' 3" x 9' 5" (3.14m x 2.88m)

### **EN-SUITE**

6' 8" x 4' 0" (2.05m x 1.24m)

# **BEDROOM TWO**

6' 9" x 9' 5" (2.08m x 2.89m)

# **BATHROOM**

5' 9" x 6' 2" (1.76m x 1.88m)

TOTAL APPROX. FLOOR AREA 523 SQ.FT. (48.6 SQ.M.)
Whitel every aftering has been major to ensure the accuracy of the floor plant contained term, measurements of doors, undows, more and any other items are agreements and to responsibility is taken for any error, consistor, or mass statement. This plant is for illustrative purposes only and should be used as such by any prospective purchaser. The services, systems and appliances shown have not been tested and no guarantee as to the compact of the proposition of the control of th