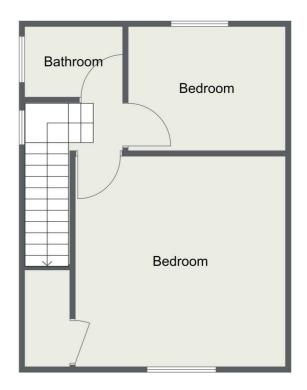

The property has been tastefully decorated to a modern standard and briefly comprises reception room, kitchen, utility/storage room, two bedrooms and bathroom.

The property boasts large uPVC double glazed windows and gas central heating.

To the rear is a large rear garden and driveway parking to the front of the property.

- Semi detached home
- Popular Residential location
- 2 bedrooms
- Reception room
- Utility / Storage
- Gas Central Heating
- Double glazing
- Lawned rear garden
- Driveway parking
- EPC D