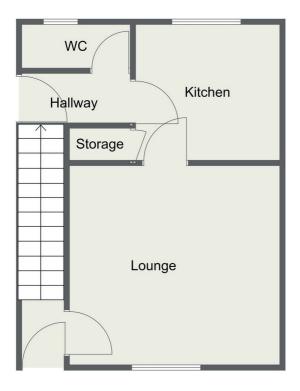

The property has been tastefully decorated to a modern standard and briefly comprises reception room, kitchen, utility/storage room, two bedrooms and bathroom.

The property boasts large uPVC double glazed windows and gas central heating.

To the rear is a large rear garden and driveway parking to the front of the property.

- Semi detached home
- Popular Residential location
- 2 bedrooms
- Reception room
- Utility / Storage
- Gas Central Heating
- Double glazing
- Lawned rear garden
- Driveway parking
- EPC D